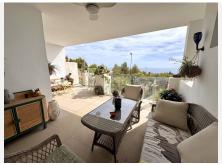

Spectacular ground-floor apartment with private garden and panoramic sea views.

This charming property features a cozy entrance hall, a fully equipped open kitchen with a laundry area, and a spacious living-dining room that opens to an impressive terrace of over 40 m<sup>2</sup>, perfect for enjoying the sea views. The apartment includes two bright bedrooms and two bathrooms, one of which is en suite.

Highlighted features include underfloor heating, double glazing on all windows, and centralized air conditioning, ensuring comfort year-round. Additionally, the private garden offers a perfect space to relax.