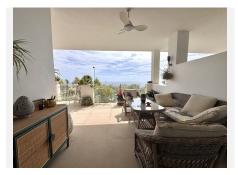

Spectacular ground-floor apartment with private garden and panoramic sea views.

This charming property features a cozy entrance hall, a fully equipped open kitchen with a laundry area, and a spacious living-dining room that opens to an impressive terrace of over 40 m<sup>2</sup>, perfect for enjoying the sea views. The apartment includes two bright bedrooms and two bathrooms, one of which is en suite.

Highlighted features include underfloor heating, double glazing on all windows, and centralized air conditioning, ensuring comfort year-round. Additionally, the private garden offers a perfect space to relax.