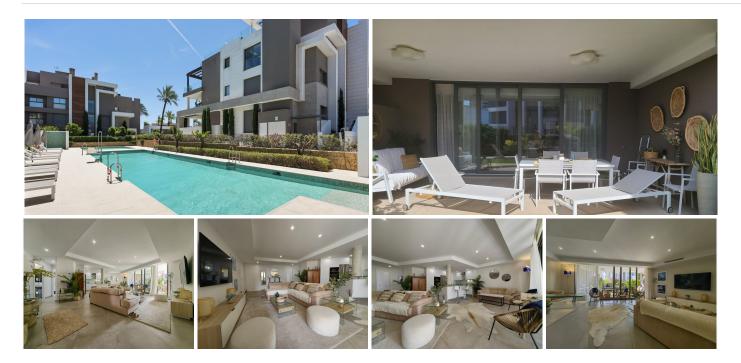

## REF# BEMR4855285 €549,000

| BEDS | BATHS | BUILT  | PLOT  | TERRACE |
|------|-------|--------|-------|---------|
| 2    | 2     | 132 m² | 60 m² | 25 m²   |

This ground-floor apartment offers a modern, contemporary, and luxurious living space within a newly developed urbanization. Featuring two spacious bedrooms and two elegant bathrooms, one of which is ensuite, this apartment provides the perfect blend of comfort and style. The open-plan design flows seamlessly into the covered patio, which leads to a private garden and offers direct access to the outdoor communal pools. It's an ideal property for those seeking a family home, a holiday getaway, or a rental investment.

The urbanization is thoughtfully designed with easy access for people with reduced mobility, featuring specialized equipment for access to both the main pool and the rooftop solarium and pool, ensuring everyone can enjoy the communal amenities. Located in the sought-after area of Cancelada and Los Flamingos, this authentic Andalusian village boasts a charming blend of local and international restaurants, bars, pharmacies, supermarkets, and essential services such as a post office and municipal offices.