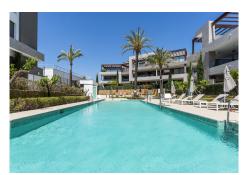

## REF# BEMR4855285 €549,000

| BEDS | BATHS | BUILT  | PLOT  | TERRACE |
|------|-------|--------|-------|---------|
| 2    | 2     | 132 m² | 60 m² | 25 m²   |

This ground-floor apartment offers a modern, contemporary, and luxurious living space within a newly developed urbanization. Featuring two spacious bedrooms and two elegant bathrooms, one of which is ensuite, this apartment provides the perfect blend of comfort and style. The open-plan design flows seamlessly into the covered patio, which leads to a private garden and offers direct access to the outdoor communal pools. It's an ideal property for those seeking a family home, a holiday getaway, or a rental investment.

The urbanization is thoughtfully designed with easy access for people with reduced mobility, featuring specialized equipment for access to both the main pool and the rooftop solarium and pool, ensuring everyone can enjoy the communal amenities. Located in the sought-after area of Cancelada and Los Flamingos, this authentic Andalusian village boasts a charming blend of local and international restaurants, bars, pharmacies, supermarkets, and essential services such as a post office and municipal offices.