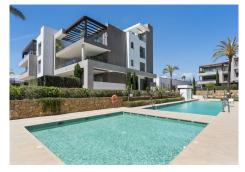

## REF# BEMR4855285 €549,000

| BEDS | BATHS | BUILT  | PLOT  | TERRACE |
|------|-------|--------|-------|---------|
| 2    | 2     | 132 m² | 60 m² | 25 m²   |

This ground-floor apartment offers a modern, contemporary, and luxurious living space within a newly developed urbanization. Featuring two spacious bedrooms and two elegant bathrooms, one of which is ensuite, this apartment provides the perfect blend of comfort and style. The open-plan design flows seamlessly into the covered patio, which leads to a private garden and offers direct access to the outdoor communal pools. It's an ideal property for those seeking a family home, a holiday getaway, or a rental investment.

The urbanization is thoughtfully designed with easy access for people with reduced mobility, featuring specialized equipment for access to both the main pool and the rooftop solarium and pool, ensuring everyone can enjoy the communal amenities. Located in the sought-after area of Cancelada and Los Flamingos, this authentic Andalusian village boasts a charming blend of local and international restaurants, bars, pharmacies, supermarkets, and essential services such as a post office and municipal offices.