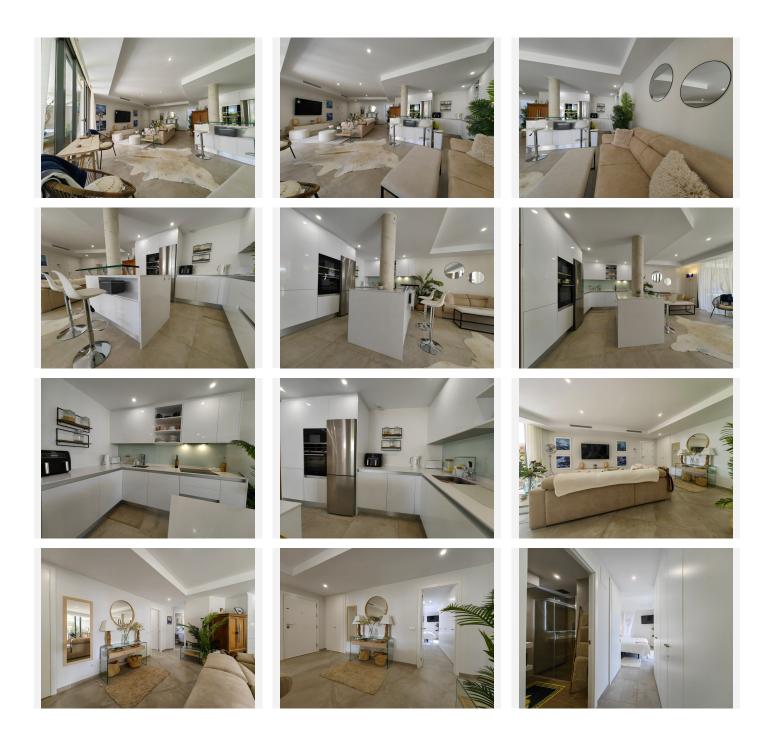

## REF# BEMR4855285 €549,000

| BEDS | BATHS | BUILT  | PLOT  | TERRACE |
|------|-------|--------|-------|---------|
| 2    | 2     | 132 m² | 60 m² | 25 m²   |

This ground-floor apartment offers a modern, contemporary, and luxurious living space within a newly developed urbanization. Featuring two spacious bedrooms and two elegant bathrooms, one of which is ensuite, this apartment provides the perfect blend of comfort and style. The open-plan design flows seamlessly into the covered patio, which leads to a private garden and offers direct access to the outdoor communal pools. It's an ideal property for those seeking a family home, a holiday getaway, or a rental investment.