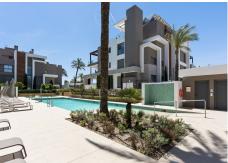

## REF# BEMR4855285 €549,000

| BEDS | BATHS | BUILT  | PLOT  | TERRACE |
|------|-------|--------|-------|---------|
| 2    | 2     | 132 m² | 60 m² | 25 m²   |

This ground-floor apartment offers a modern, contemporary, and luxurious living space within a newly developed urbanization. Featuring two spacious bedrooms and two elegant bathrooms, one of which is ensuite, this apartment provides the perfect blend of comfort and style. The open-plan design flows seamlessly into the covered patio, which leads to a private garden and offers direct access to the outdoor communal pools. It's an ideal property for those seeking a family home, a holiday getaway, or a rental investment.

The urbanization is thoughtfully designed with easy access for people with reduced mobility, featuring specialized equipment for access to both the main pool and the rooftop solarium and pool, ensuring everyone can enjoy the communal amenities. Located in the sought-after area of Cancelada and Los Flamingos, this authentic Andalusian village boasts a charming blend of local and international restaurants, bars, pharmacies, supermarkets, and essential services such as a post office and municipal offices.