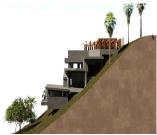

## RESIDENTIAL PLOT BEDROOMS BATHROOMS IN EL ROSARIO

El Rosario

REF# BEMR4855294 €595,000

BEDS BATHS BUILT PLOT

472 m<sup>2</sup> 1574 m<sup>2</sup>

Seize this exceptional opportunity to create your dream home in the prestigious neighborhood of El Rosario, Marbella. This 1,574 m² plot comes with approved planning permission for a luxurious 473 m² villa, making it an ideal investment for those looking to build a bespoke residence.

## Key features include:

Plot Size: 1,574 m<sup>2</sup>

Villa Size: Approved plans for a 473 m<sup>2</sup> luxury villa

Zoning: Residential

Views: Breathtaking panoramic views of the Mediterranean Sea and surrounding mountains