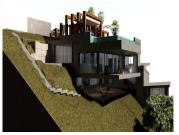

## RESIDENTIAL PLOT BEDROOMS BATHROOMS IN EL ROSARIO

El Rosario

REF# BEMR4855294 €595,000

BEDS BATHS BUILT PLOT

472 m<sup>2</sup> 1574 m<sup>2</sup>

Seize this exceptional opportunity to create your dream home in the prestigious neighborhood of El Rosario, Marbella. This 1,574 m² plot comes with approved planning permission for a luxurious 473 m² villa, making it an ideal investment for those looking to build a bespoke residence.

## Key features include:

Plot Size: 1,574 m<sup>2</sup>

Villa Size: Approved plans for a 473 m<sup>2</sup> luxury villa

Zoning: Residential

Views: Breathtaking panoramic views of the Mediterranean Sea and surrounding mountains