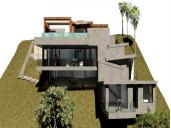

## RESIDENTIAL PLOT BEDROOMS BATHROOMS IN EL ROSARIO

El Rosario

REF# BEMR4855294 €595,000

BEDS BATHS BUILT PLOT

472 m<sup>2</sup> 1574 m<sup>2</sup>

Seize this exceptional opportunity to create your dream home in the prestigious neighborhood of El Rosario, Marbella. This 1,574 m² plot comes with approved planning permission for a luxurious 473 m² villa, making it an ideal investment for those looking to build a bespoke residence.

## Key features include:

Plot Size: 1,574 m<sup>2</sup>

Villa Size: Approved plans for a 473 m<sup>2</sup> luxury villa

Zoning: Residential

Views: Breathtaking panoramic views of the Mediterranean Sea and surrounding mountains