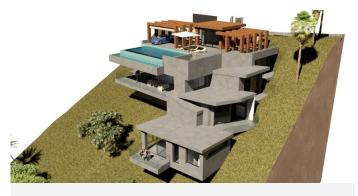

## RESIDENTIAL PLOT BEDROOMS BATHROOMS IN EL ROSARIO

El Rosario

REF# BEMR4855294 €595,000

BEDS BATHS BUILT PLOT

472 m<sup>2</sup> 1574 m<sup>2</sup>

Seize this exceptional opportunity to create your dream home in the prestigious neighborhood of El Rosario, Marbella. This 1,574 m² plot comes with approved planning permission for a luxurious 473 m² villa, making it an ideal investment for those looking to build a bespoke residence.

## Key features include:

Plot Size: 1,574 m<sup>2</sup>

Villa Size: Approved plans for a 473 m<sup>2</sup> luxury villa

Zoning: Residential

Views: Breathtaking panoramic views of the Mediterranean Sea and surrounding mountains