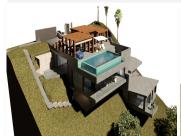

## RESIDENTIAL PLOT BEDROOMS BATHROOMS IN EL ROSARIO

El Rosario

REF# BEMR4855294 €595,000

BEDS BATHS BUILT PLOT

472 m<sup>2</sup> 1574 m<sup>2</sup>

Seize this exceptional opportunity to create your dream home in the prestigious neighborhood of El Rosario, Marbella. This 1,574 m² plot comes with approved planning permission for a luxurious 473 m² villa, making it an ideal investment for those looking to build a bespoke residence.

## Key features include:

Plot Size: 1,574 m<sup>2</sup>

Villa Size: Approved plans for a 473 m<sup>2</sup> luxury villa

Zoning: Residential

Views: Breathtaking panoramic views of the Mediterranean Sea and surrounding mountains