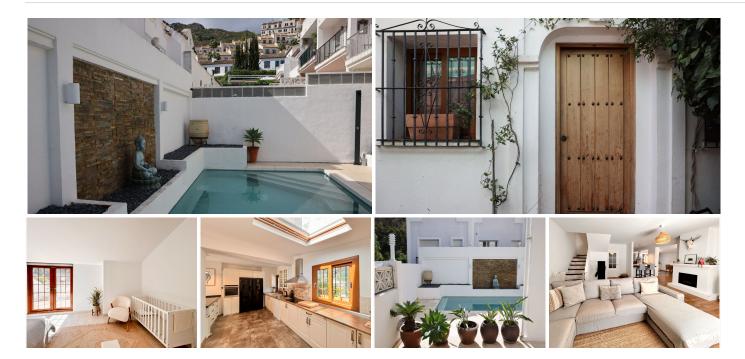

Upon entering, you are welcomed by an expansive open-plan living and dining area that flows effortlessly into a fully equipped, state-of-the-art kitchen. Large glass doors lead out to the outdoor terrace, where you'll find a private pool, perfect for cooling off during warm summer days, and plenty of space for sunbathing or entertaining guests.

The upper level houses generously sized bedrooms, each boasting abundant natural light, built-in wardrobes, and stylish en-suite bathrooms. The master suite features a private terrace with stunning views of the surrounding mountains and lush greenery.