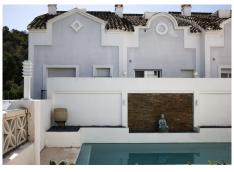

Upon entering, you are welcomed by an expansive open-plan living and dining area that flows effortlessly into a fully equipped, state-of-the-art kitchen. Large glass doors lead out to the outdoor terrace, where you'll find a private pool, perfect for cooling off during warm summer days, and plenty of space for sunbathing or entertaining guests.