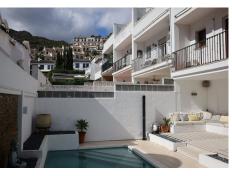

## REF# BEMR4855330 €595,000

| BEDS | BATHS | BUILT  | TERRACE |
|------|-------|--------|---------|
| 4    | 4     | 184 m² | 103 m²  |

Nestled in the prestigious and tranquil surroundings of Benahavis, this stunning semi-detached house offers a perfect blend of modern design and classic Mediterranean charm. Featuring 4 spacious bedrooms and 4 well-appointed bathrooms, this property is ideal for families or those seeking a peaceful retreat on the Costa del Sol.

Upon entering, you are welcomed by an expansive open-plan living and dining area that flows effortlessly into a fully equipped, state-of-the-art kitchen. Large glass doors lead out to the outdoor terrace, where you'll find a private pool, perfect for cooling off during warm summer days, and plenty of space for sunbathing or entertaining guests.