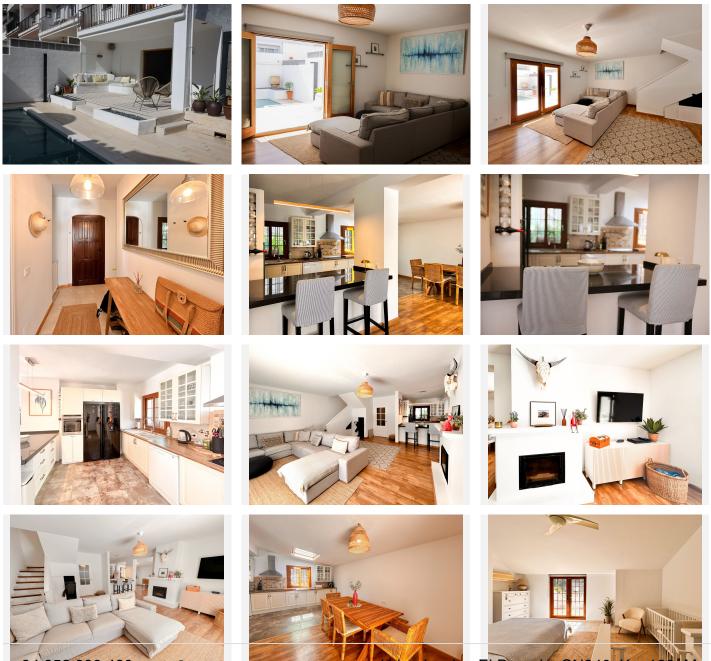

Upon entering, you are welcomed by an expansive open-plan living and dining area that flows effortlessly into a fully equipped, state-of-the-art kitchen. Large glass doors lead out to the outdoor terrace, where you'll find a private pool, perfect for cooling off during warm summer days, and plenty of space for sunbathing or entertaining guests.

The upper level houses generously sized bedrooms, each boasting abundant natural light, built-in wardrobes, and stylish en-suite bathrooms. The master suite features a private terrace with stunning views of the surrounding mountains and lush greenery.