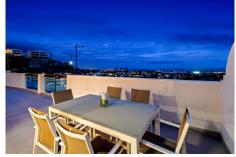

One of the standout features of this property is its spacious terraces. The apartment includes a terrace of 18.76 square meters, in addition to exclusive use of the adjoining area designated as a private terrace, which adds an additional 109.93 square meters. These outdoor spaces offer various areas for relaxing, dining, or simply enjoying the beautiful views. From the terraces, you can appreciate stunning views of the picturesque town of Benahavís and the shimmering Mediterranean Sea, providing a serene backdrop that changes with the light throughout the day.