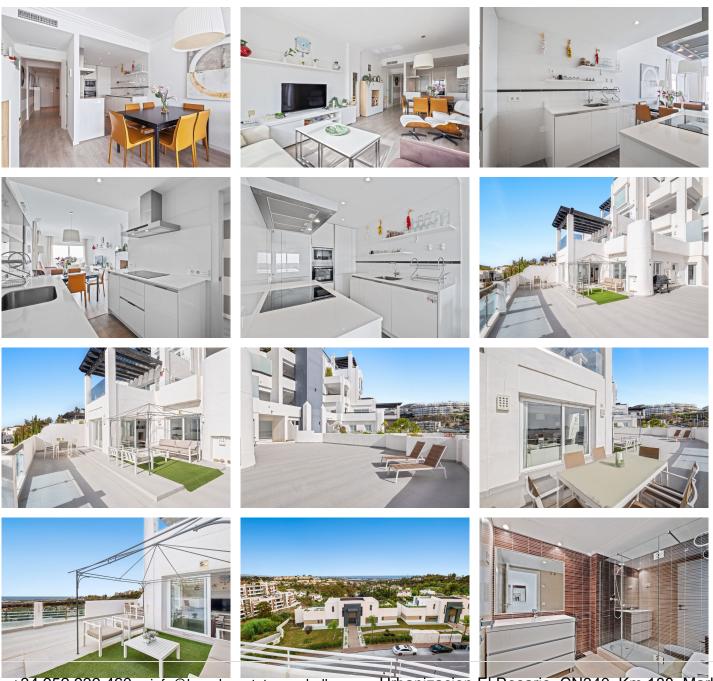

## REF# BEMR4855402 €515,000

| BEDS | BATHS | BUILT  |
|------|-------|--------|
| 2    | 2     | 115 m² |

This exquisite 2-bedroom, 2-bathroom apartment in Benahavís is a perfect blend of modern elegance and Mediterranean charm. Boasting a generous interior space of 115 square meters, the apartment is thoughtfully designed with an open-plan kitchen that flows effortlessly into the living and dining areas. The contemporary kitchen is fully equipped, making it ideal for entertaining or enjoying a quiet meal at home.

One of the standout features of this property is its spacious terraces. The apartment includes a terrace of 18.76 square meters, in addition to exclusive use of the adjoining area designated as a private terrace, which adds an additional 109.93 square meters. These outdoor spaces offer various areas for relaxing, dining, or simply enjoying the beautiful views. From the terraces, you can appreciate stunning views of the picturesque town of Benahavís and the shimmering Mediterranean Sea, providing a serene backdrop that changes with the light throughout the day.