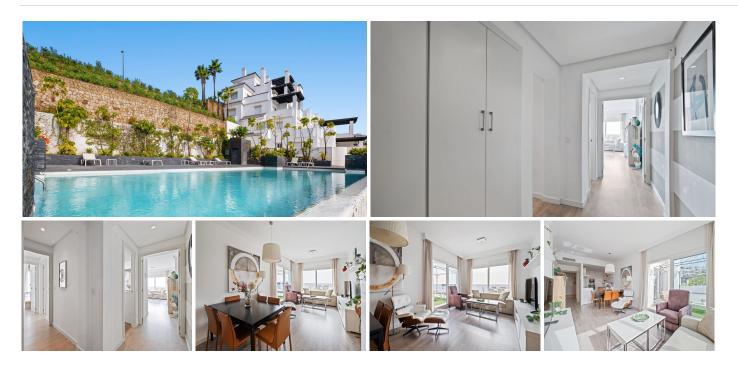

## REF# BEMR4855402 €515,000

| BEDS | BATHS | BUILT  |
|------|-------|--------|
| 2    | 2     | 115 m² |

This exquisite 2-bedroom, 2-bathroom apartment in Benahavís is a perfect blend of modern elegance and Mediterranean charm. Boasting a generous interior space of 115 square meters, the apartment is thoughtfully designed with an open-plan kitchen that flows effortlessly into the living and dining areas. The contemporary kitchen is fully equipped, making it ideal for entertaining or enjoying a quiet meal at home.

One of the standout features of this property is its spacious terraces. The apartment includes a terrace of 18.76 square meters, in addition to exclusive use of the adjoining area designated as a private terrace, which adds an additional 109.93 square meters. These outdoor spaces offer various areas for relaxing, dining, or simply enjoying the beautiful views. From the terraces, you can appreciate stunning views of the picturesque town of Benahavís and the shimmering Mediterranean Sea, providing a serene backdrop that changes with the light throughout the day.

## BROMLEY ESTATES Marbella

The bedrooms are spacious and bright, with large windows that allow plenty of natural light. The master bedroom includes an en-suite bathroom, finished to a high standard, ensuring both comfort and privacy. The second bedroom is equally inviting, perfect for guests or family members.