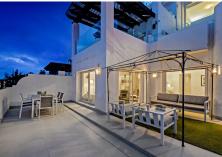

One of the standout features of this property is its spacious terraces. The apartment includes a terrace of 18.76 square meters, in addition to exclusive use of the adjoining area designated as a private terrace, which adds an additional 109.93 square meters. These outdoor spaces offer various areas for relaxing, dining, or simply enjoying the beautiful views. From the terraces, you can appreciate stunning views of the picturesque town of Benahavís and the shimmering Mediterranean Sea, providing a serene backdrop that changes with the light throughout the day.