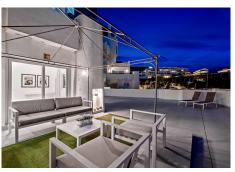

One of the standout features of this property is its spacious terraces. The apartment includes a terrace of 18.76 square meters, in addition to exclusive use of the adjoining area designated as a private terrace, which adds an additional 109.93 square meters. These outdoor spaces offer various areas for relaxing, dining, or simply enjoying the beautiful views. From the terraces, you can appreciate stunning views of the picturesque town of Benahavís and the shimmering Mediterranean Sea, providing a serene backdrop that changes with the light throughout the day.