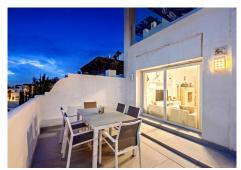

One of the standout features of this property is its spacious terraces. The apartment includes a terrace of 18.76 square meters, in addition to exclusive use of the adjoining area designated as a private terrace, which adds an additional 109.93 square meters. These outdoor spaces offer various areas for relaxing, dining, or simply enjoying the beautiful views. From the terraces, you can appreciate stunning views of the picturesque town of Benahavís and the shimmering Mediterranean Sea, providing a serene backdrop that changes with the light throughout the day.