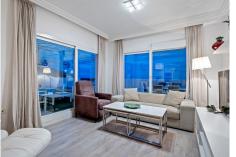

## REF# BEMR4855402 €515,000

| BEDS | BATHS | BUILT  |
|------|-------|--------|
| 2    | 2     | 115 m² |

This exquisite 2-bedroom, 2-bathroom apartment in Benahavís is a perfect blend of modern elegance and Mediterranean charm. Boasting a generous interior space of 115 square meters, the apartment is thoughtfully designed with an open-plan kitchen that flows effortlessly into the living and dining areas. The contemporary kitchen is fully equipped, making it ideal for entertaining or enjoying a quiet meal at home.