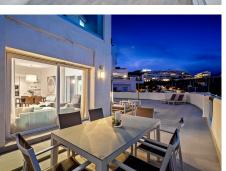

One of the standout features of this property is its spacious terraces. The apartment includes a terrace of 18.76 square meters, in addition to exclusive use of the adjoining area designated as a private terrace, which adds an additional 109.93 square meters. These outdoor spaces offer various areas for relaxing, dining, or simply enjoying the beautiful views. From the terraces, you can appreciate stunning views of the picturesque town of Benahavís and the shimmering Mediterranean Sea, providing a serene backdrop that changes with the light throughout the day.