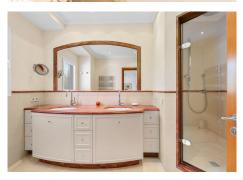

## REF# BEMR4855702 €1,350,000

| BEDS | BATHS | BUILT  | TERRACE |
|------|-------|--------|---------|
| 3    | 3     | 180 m² | 43 m²   |

Large townhouse in the popular frontline golf development to Aloha Golf. As you enter you are greeted with a very generous space consisiting of the large living & dining room with direct access to the covered and uncovered terrace with fantastic golf views and out over the valley. On this floor you also have the kitchen and laundry room fitted with high quality appliances. On the 2nd floor you have 3 large bedroom ensuite with the master suite having a private terrace outside. The property underwent a big renovation a few years back using only top qualities throughout and feautures full AC and underfloor heating throughout ( water & electricity ). A rare opportunity to purchase in a top quality gated urbansisation.