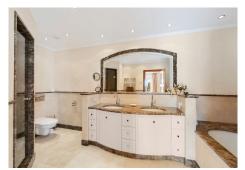

## REF# BEMR4855702 €1,350,000

| BEDS | BATHS | BUILT  | TERRACE |
|------|-------|--------|---------|
| 3    | 3     | 180 m² | 43 m²   |

Large townhouse in the popular frontline golf development to Aloha Golf. As you enter you are greeted with a very generous space consisiting of the large living & dining room with direct access to the covered and uncovered terrace with fantastic golf views and out over the valley. On this floor you also have the kitchen and laundry room fitted with high quality appliances. On the 2nd floor you have 3 large bedroom ensuite with the master suite having a private terrace outside. The property underwent a big renovation a few years back using only top qualities throughout and feautures full AC and underfloor heating throughout ( water & electricity ). A rare opportunity to purchase in a top quality gated urbansisation.