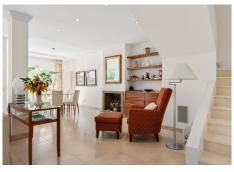

## REF# BEMR4855702 €1,350,000

| BEDS | BATHS | BUILT  | TERRACE |
|------|-------|--------|---------|
| 3    | 3     | 180 m² | 43 m²   |

Large townhouse in the popular frontline golf development to Aloha Golf. As you enter you are greeted with a very generous space consisiting of the large living & dining room with direct access to the covered and uncovered terrace with fantastic golf views and out over the valley. On this floor you also have the kitchen and laundry room fitted with high quality appliances. On the 2nd floor you have 3 large bedroom ensuite with the master suite having a private terrace outside. The property underwent a big renovation a few years back using only top qualities throughout and feautures full AC and underfloor heating throughout ( water & electricity ). A rare opportunity to purchase in a top quality gated urbansisation.