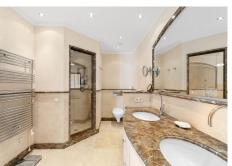

## REF# BEMR4855702 €1,350,000

| BEDS | BATHS | BUILT  | TERRACE |
|------|-------|--------|---------|
| 3    | 3     | 180 m² | 43 m²   |

Large townhouse in the popular frontline golf development to Aloha Golf. As you enter you are greeted with a very generous space consisiting of the large living & dining room with direct access to the covered and uncovered terrace with fantastic golf views and out over the valley. On this floor you also have the kitchen and laundry room fitted with high quality appliances. On the 2nd floor you have 3 large bedroom ensuite with the master suite having a private terrace outside. The property underwent a big renovation a few years back using only top qualities throughout and feautures full AC and underfloor heating throughout ( water & electricity ). A rare opportunity to purchase in a top quality gated urbansisation.