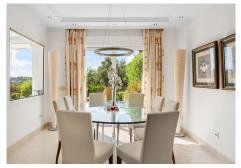

## REF# BEMR4855702 €1,350,000

| BEDS | BATHS | BUILT  | TERRACE |
|------|-------|--------|---------|
| 3    | 3     | 180 m² | 43 m²   |

Large townhouse in the popular frontline golf development to Aloha Golf. As you enter you are greeted with a very generous space consisiting of the large living & dining room with direct access to the covered and uncovered terrace with fantastic golf views and out over the valley. On this floor you also have the kitchen and laundry room fitted with high quality appliances. On the 2nd floor you have 3 large bedroom ensuite with the master suite having a private terrace outside. The property underwent a big renovation a few years back using only top qualities throughout and feautures full AC and underfloor heating throughout ( water & electricity ). A rare opportunity to purchase in a top quality gated urbansisation.