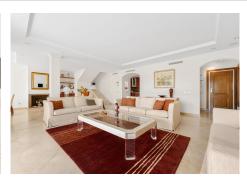

## REF# BEMR4855702 €1,350,000

| BEDS | BATHS | BUILT  | TERRACE |
|------|-------|--------|---------|
| 3    | 3     | 180 m² | 43 m²   |

Large townhouse in the popular frontline golf development to Aloha Golf. As you enter you are greeted with a very generous space consisiting of the large living & dining room with direct access to the covered and uncovered terrace with fantastic golf views and out over the valley. On this floor you also have the kitchen and laundry room fitted with high quality appliances. On the 2nd floor you have 3 large bedroom ensuite with the master suite having a private terrace outside. The property underwent a big renovation a few years back using only top qualities throughout and feautures full AC and underfloor heating throughout ( water & electricity ). A rare opportunity to purchase in a top quality gated urbansisation.