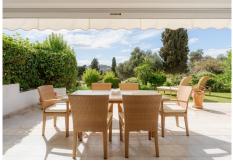

## REF# BEMR4855702 €1,350,000

| BEDS | BATHS | BUILT  | TERRACE |
|------|-------|--------|---------|
| 3    | 3     | 180 m² | 43 m²   |

Large townhouse in the popular frontline golf development to Aloha Golf. As you enter you are greeted with a very generous space consisiting of the large living & dining room with direct access to the covered and uncovered terrace with fantastic golf views and out over the valley. On this floor you also have the kitchen and laundry room fitted with high quality appliances. On the 2nd floor you have 3 large bedroom ensuite with the master suite having a private terrace outside. The property underwent a big renovation a few years back using only top qualities throughout and feautures full AC and underfloor heating throughout ( water & electricity ). A rare opportunity to purchase in a top quality gated urbansisation.