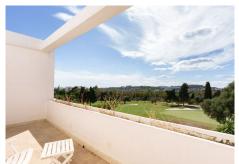

## REF# BEMR4855702 €1,350,000

| BEDS | BATHS | BUILT  | TERRACE |
|------|-------|--------|---------|
| 3    | 3     | 180 m² | 43 m²   |

Large townhouse in the popular frontline golf development to Aloha Golf. As you enter you are greeted with a very generous space consisiting of the large living & dining room with direct access to the covered and uncovered terrace with fantastic golf views and out over the valley. On this floor you also have the kitchen and laundry room fitted with high quality appliances. On the 2nd floor you have 3 large bedroom ensuite with the master suite having a private terrace outside. The property underwent a big renovation a few years back using only top qualities throughout and feautures full AC and underfloor heating throughout ( water & electricity ). A rare opportunity to purchase in a top quality gated urbansisation.