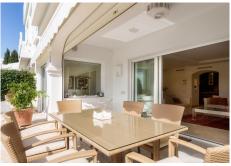

## REF# BEMR4855702 €1,350,000

| BEDS | BATHS | BUILT  | TERRACE |
|------|-------|--------|---------|
| 3    | 3     | 180 m² | 43 m²   |

Large townhouse in the popular frontline golf development to Aloha Golf. As you enter you are greeted with a very generous space consisiting of the large living & dining room with direct access to the covered and uncovered terrace with fantastic golf views and out over the valley. On this floor you also have the kitchen and laundry room fitted with high quality appliances. On the 2nd floor you have 3 large bedroom ensuite with the master suite having a private terrace outside. The property underwent a big renovation a few years back using only top qualities throughout and feautures full AC and underfloor heating throughout ( water & electricity ). A rare opportunity to purchase in a top quality gated urbansisation.