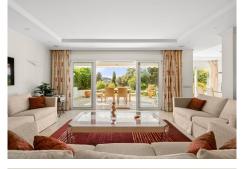

## REF# BEMR4855702 €1,350,000

| BEDS | BATHS | BUILT  | TERRACE |
|------|-------|--------|---------|
| 3    | 3     | 180 m² | 43 m²   |

Large townhouse in the popular frontline golf development to Aloha Golf. As you enter you are greeted with a very generous space consisiting of the large living & dining room with direct access to the covered and uncovered terrace with fantastic golf views and out over the valley. On this floor you also have the kitchen and laundry room fitted with high quality appliances. On the 2nd floor you have 3 large bedroom ensuite with the master suite having a private terrace outside. The property underwent a big renovation a few years back using only top qualities throughout and feautures full AC and underfloor heating throughout ( water & electricity ). A rare opportunity to purchase in a top quality gated urbansisation.