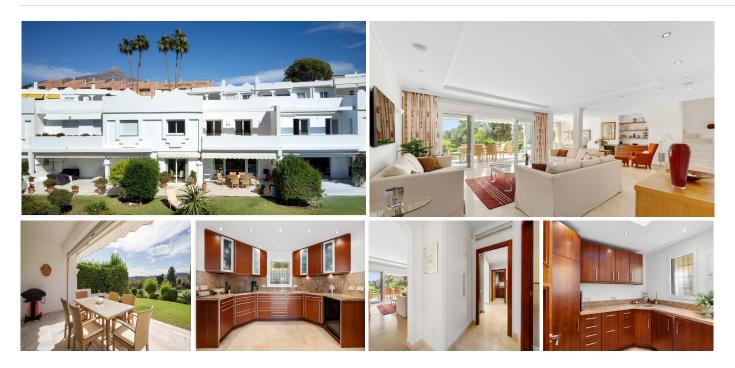

## TOWNHOUSE 3 BEDROOMS 3 BATHROOMS IN NUEVA ANDALUCIA

## Nueva Andalucia

## REF# BEMR4855702 €1,350,000

| BEDS | BATHS | BUILT  | TERRACE |
|------|-------|--------|---------|
| 3    | 3     | 180 m² | 43 m²   |

Large townhouse in the popular frontline golf development to Aloha Golf. As you enter you are greeted with a very generous space consisiting of the large living & dining room with direct access to the covered and uncovered terrace with fantastic golf views and out over the valley. On this floor you also have the kitchen and laundry room fitted with high quality appliances. On the 2nd floor you have 3 large bedroom ensuite with the master suite having a private terrace outside. The property underwent a big renovation a few years back using only top qualities throughout and feautures full AC and underfloor heating throughout ( water & electricity ). A rare opportunity to purchase in a top quality gated urbansisation.