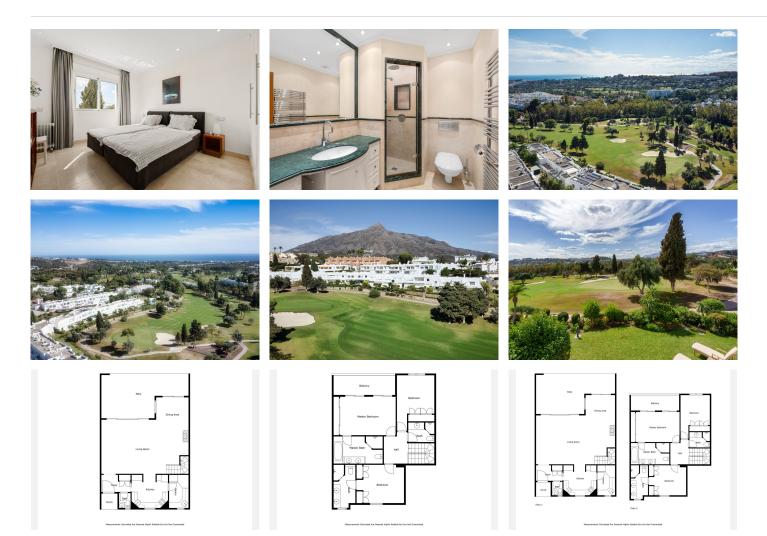

## REF# BEMR4855702 €1,350,000

| BEDS | BATHS | BUILT  | TERRACE |
|------|-------|--------|---------|
| 3    | 3     | 180 m² | 43 m²   |

Large townhouse in the popular frontline golf development to Aloha Golf. As you enter you are greeted with a very generous space consisiting of the large living & dining room with direct access to the covered and uncovered terrace with fantastic golf views and out over the valley. On this floor you also have the kitchen and laundry room fitted with high quality appliances. On the 2nd floor you have 3 large bedroom ensuite with the master suite having a private terrace outside. The property underwent a big renovation a few years back using only top qualities throughout and feautures full AC and underfloor heating throughout ( water & electricity ). A rare opportunity to purchase in a top quality gated urbansisation.