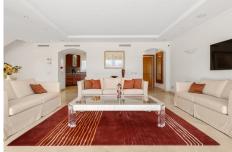

## REF# BEMR4855702 €1,350,000

| BEDS | BATHS | BUILT  | TERRACE |
|------|-------|--------|---------|
| 3    | 3     | 180 m² | 43 m²   |

Large townhouse in the popular frontline golf development to Aloha Golf. As you enter you are greeted with a very generous space consisiting of the large living & dining room with direct access to the covered and uncovered terrace with fantastic golf views and out over the valley. On this floor you also have the kitchen and laundry room fitted with high quality appliances. On the 2nd floor you have 3 large bedroom ensuite with the master suite having a private terrace outside. The property underwent a big renovation a few years back using only top qualities throughout and feautures full AC and underfloor heating throughout ( water & electricity ). A rare opportunity to purchase in a top quality gated urbansisation.