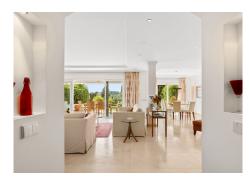

## REF# BEMR4855702 €1,350,000

| BEDS | BATHS | BUILT  | TERRACE |
|------|-------|--------|---------|
| 3    | 3     | 180 m² | 43 m²   |

Large townhouse in the popular frontline golf development to Aloha Golf. As you enter you are greeted with a very generous space consisiting of the large living & dining room with direct access to the covered and uncovered terrace with fantastic golf views and out over the valley. On this floor you also have the kitchen and laundry room fitted with high quality appliances. On the 2nd floor you have 3 large bedroom ensuite with the master suite having a private terrace outside. The property underwent a big renovation a few years back using only top qualities throughout and feautures full AC and underfloor heating throughout ( water & electricity ). A rare opportunity to purchase in a top quality gated urbansisation.