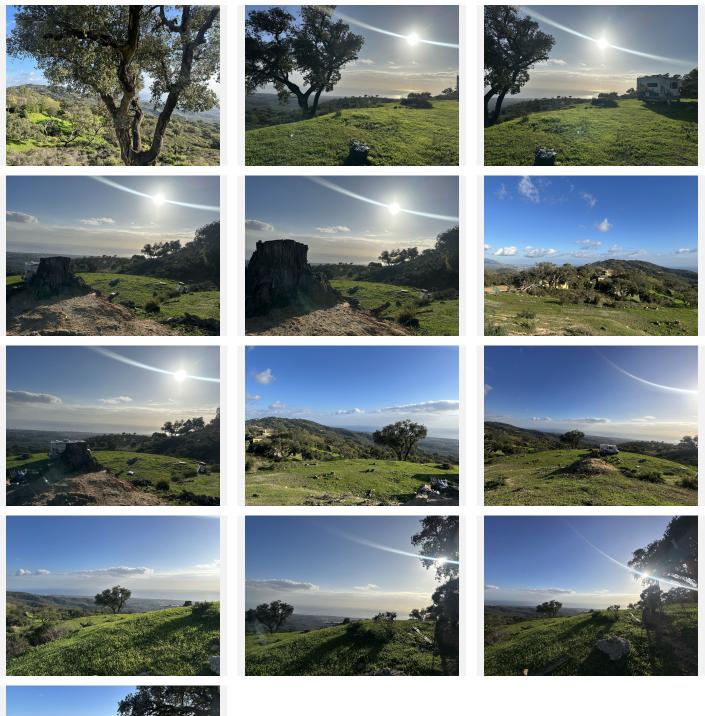

## PLOT BEDROOMS BATHROOMS IN LA MAIRENA

La Mairena

REF# BEMR4856002 €1,200,000

| BEDS | BATHS | BUILT | PLOT     |
|------|-------|-------|----------|
|      |       | m²    | 34000 m² |

If you are looking for a large piece of land with entirely stunning sea views, then come and visit this plot on top of the hill above Elviria.

On the country road leading along the crest of the hills above Elviria, these plots are very unique as they offer south-facing orientation and views to the coast of Marbella East.

The most beautiful plot located on the southern facing slope of la Mairena.