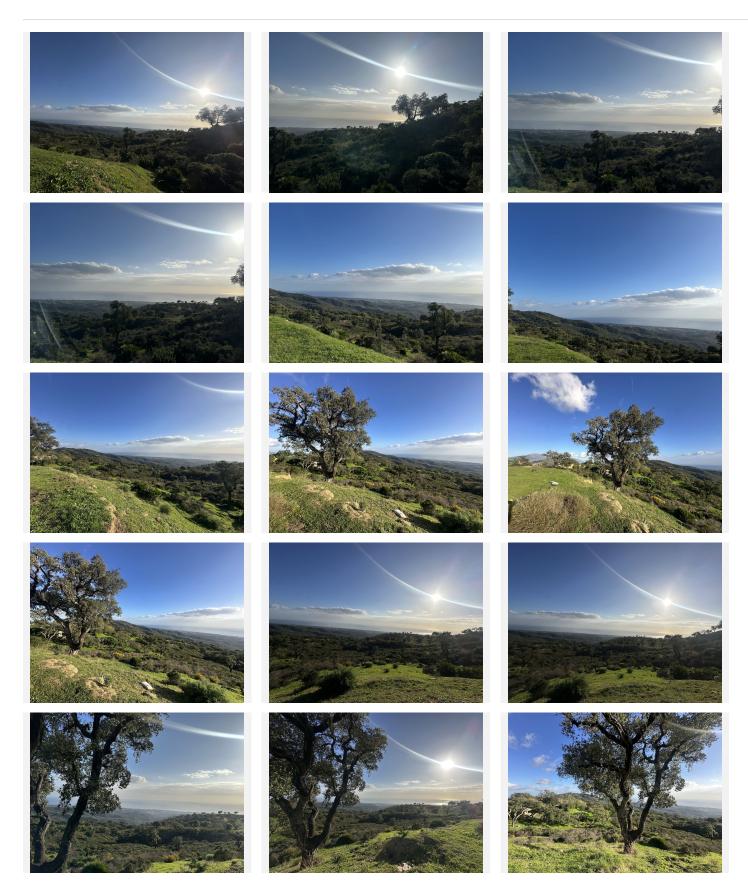

## PLOT BEDROOMS BATHROOMS IN LA MAIRENA

La Mairena

REF# BEMR4856002 €1,200,000

| BEDS | BATHS | BUILT | PLOT     |
|------|-------|-------|----------|
|      |       | m²    | 34000 m² |

If you are looking for a large piece of land with entirely stunning sea views, then come and visit this plot on top of the hill above Elviria.

On the country road leading along the crest of the hills above Elviria, these plots are very unique as they offer south-facing orientation and views to the coast of Marbella East.

The most beautiful plot located on the southern facing slope of la Mairena.