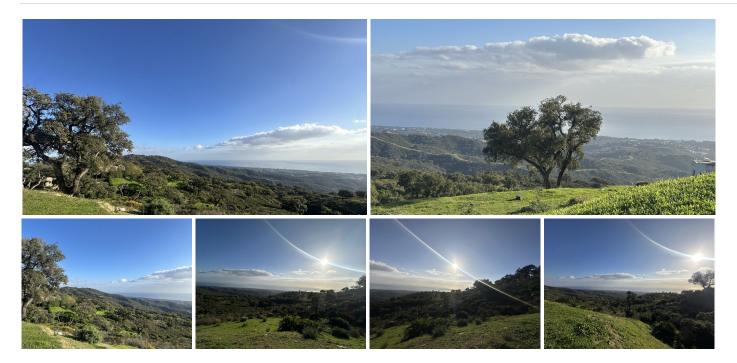

## PLOT BEDROOMS BATHROOMS IN LA MAIRENA

La Mairena

REF# BEMR4856002 €1,200,000

| BEDS | BATHS | BUILT | PLOT     |
|------|-------|-------|----------|
|      |       | m²    | 34000 m² |

If you are looking for a large piece of land with entirely stunning sea views, then come and visit this plot on top of the hill above Elviria.

On the country road leading along the crest of the hills above Elviria, these plots are very unique as they offer south-facing orientation and views to the coast of Marbella East.

The most beautiful plot located on the southern facing slope of la Mairena.