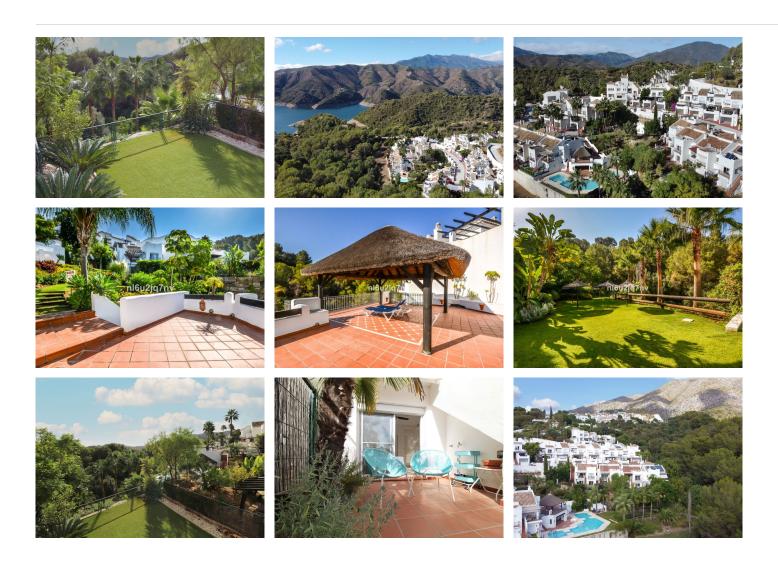

Situated just 9 mins from the Golden Mile of Marbella and 10 into Puerto Banus, this is a small, unique development of just 59 townhouses, nestled into the foothills of the La Concha mountain in one of Spain's biggest National Parks (Sierra de las Nieves) and overlooking the Istan lake. Perfect for those looking to get away from the hustle and bustle of the coast and yet just a short hop into the centre of it all. This south facing house has stunning views out over the private garden, the lush tropical gardens & pool of the development with the green forest and mountains of the National Park beyond. The main living area consists of a spacious double height living room with fire place, a separate dining area and a semi open plan fully fitted kitchen. Leading off the living room you have a terrace from which you can enjoy all day sunshine and the total peace and quiet. The terrace in turn leads down to the manicured garden which offers plenty of privacy. The lower level of the property has three bedrooms including the master suite, all of which have patio doors leading out to the garden. The house comes with private covered parking. The complex itself has a security barrier and is protected with CCTV as well as a children's play area at the far end of the community. The white viilage of Istan is just an 11 minute drive away and the route is very +34 952 939 460 · info@bromleyestatesmarbella.com Urbanizacion El Rosario, CN340, Km 188, Marbella,

## **BROMLEY ESTATES**

Marbella

popular with cyclists due to its outstanding beauty. This is a very well priced property offering incredible value for money in one of the best areas of the community.