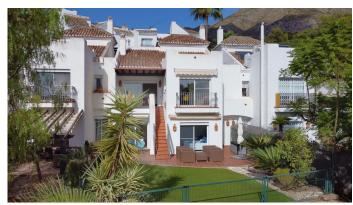

## TOWNHOUSE 3 BEDROOMS 2 BATHROOMS IN MARBELLA

Marbella

REF# BEMR4856164 €580,000

| BEDS | BATHS | BUILT  | PLOT   | TERRACE |
|------|-------|--------|--------|---------|
| 3    | 2     | 141 m² | 118 m² | 33 m²   |

Situated just 9 mins from the Golden Mile of Marbella and 10 into Puerto Banus, this is a small, unique development of just 59 townhouses, nestled into the foothills of the La Concha mountain in one of Spain's biggest National Parks (Sierra de las Nieves) and overlooking the Istan lake. Perfect for those looking to get away from the hustle and bustle of the coast and yet just a short hop into the centre of it all. This south facing house has stunning views out over the private garden, the lush tropical gardens & pool of the development with the green forest and mountains of the National Park beyond. The main living area consists of a spacious double height living room with fire place, a separate dining area and a semi open plan fully fitted kitchen. Leading off the living room you have a terrace from which you can enjoy all day sunshine and the total peace and quiet. The terrace in turn leads down to the manicured garden which offers plenty of privacy. The lower level of the property has three bedrooms including the master suite, all of which have patio doors leading out to the garden. The house comes with private covered parking. The complex itself has a security barrier and is protected with CCTV as well as a children's play area at the far end of the community. The white viilage of Istan is just an 11 minute drive away and the route is very +34 952 939 460 · info@bromleyestatesmarbella.com Urbanizacion El Rosario, CN340, Km 188, Marbella,