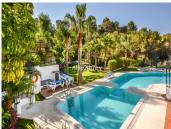

Situated just 9 mins from the Golden Mile of Marbella and 10 into Puerto Banus, this is a small, unique development of just 59 townhouses, nestled into the foothills of the La Concha mountain in one of Spain's biggest National Parks (Sierra de las Nieves) and overlooking the Istan lake. Perfect for those looking to get away from the hustle and bustle of the coast and yet just a short hop into the centre of it all. This south facing house has stunning views out over the private garden, the lush tropical gardens & pool of the development with the green forest and mountains of the National Park beyond. The main living area consists of a spacious double height living room with fire place, a separate dining area and a semi open plan fully fitted kitchen. Leading off the living room you have a terrace from which you can enjoy all day sunshine and the total peace and quiet. The terrace in turn leads down to the manicured garden which offers plenty of privacy. The lower level of the property has three bedrooms including the master suite, all of which have patio doors leading out to the garden. The house comes with private covered parking. The complex itself has a security barrier and is protected with CCTV as well as a children's play area at the far end of the community. The white viilage of Istan is just an 11 minute drive away and the route is very +34 952 939 460 · info@bromleyestatesmarbella.com Urbanizacion El Rosario, CN340, Km 188, Marbella,