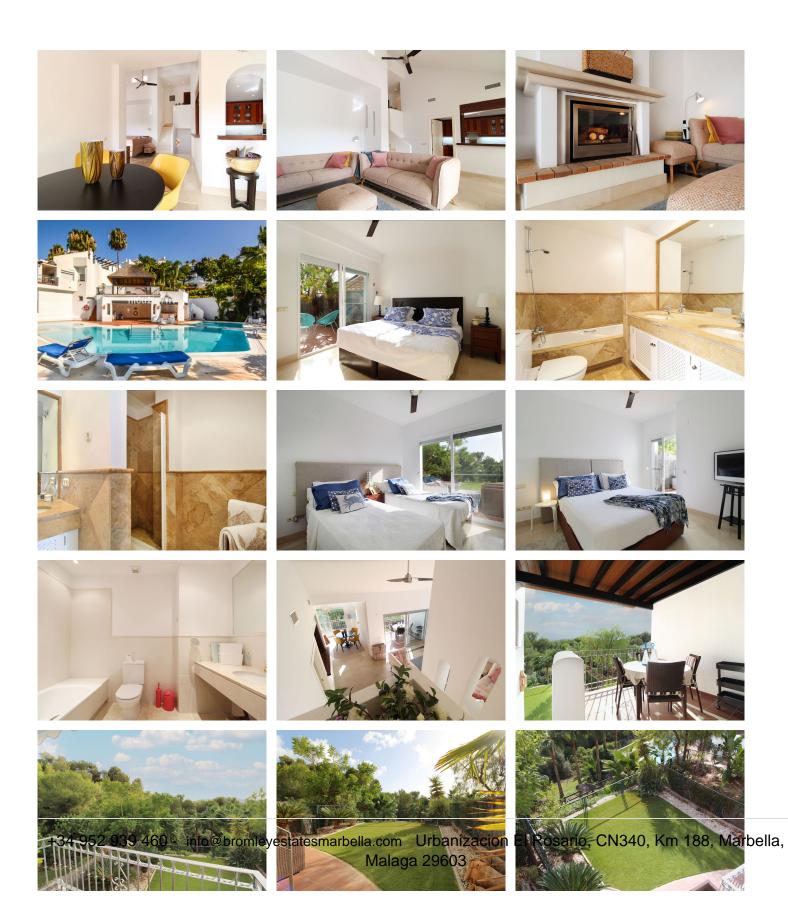

## TOWNHOUSE 3 BEDROOMS 2 BATHROOMS IN MARBELLA

Marbella

REF# BEMR4856164 €580,000

| BEDS | BATHS | BUILT  | PLOT   | TERRACE |
|------|-------|--------|--------|---------|
| 3    | 2     | 141 m² | 118 m² | 33 m²   |

Situated just 9 mins from the Golden Mile of Marbella and 10 into Puerto Banus, this is a small, unique development of just 59 townhouses, nestled into the foothills of the La Concha mountain in one of Spain's biggest National Parks (Sierra de las Nieves) and overlooking the Istan lake. Perfect for those looking to get away from the hustle and bustle of the coast and yet just a short hop into the centre of it all. This south facing house has stunning views out over the private garden, the lush tropical gardens & pool of the development with the green forest and mountains of the National Park beyond. The main living area consists of a spacious double height living room with fire place, a separate dining area and a semi open plan fully fitted kitchen. Leading off the living room you have a terrace from which you can enjoy all day sunshine and the total peace and quiet. The terrace in turn leads down to the manicured garden which offers plenty of privacy. The lower level of the property has three bedrooms including the master suite, all of which have patio doors leading out to the garden. The house comes with private covered parking. The complex itself has a security barrier and is protected with CCTV as well as a children's play area at the far end of the community. The white viilage of Istan is just an 11 minute drive away and the route is very +34 952 939 460 · info@bromleyestatesmarbella.com Urbanizacion El Rosario, CN340, Km 188, Marbella,