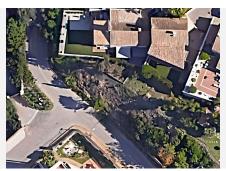

## RESIDENTIAL PLOT BEDROOMS BATHROOMS IN BENAHAVIS

Benahavis

REF# BEMR4856236 €795,000

BEDS BATHS BUILT PLOT 314 m<sup>2</sup> 513 m<sup>2</sup>

The plot is situated in a gated enclave of luxury residences situated off the Ronda Road a short distance from San Pedro Alcantara and all the facilities of the Marbella area.

The project maximises what can be built on the plot although obviously the buyer will be able to decide whether they need the maximum or something more modest.

+34 952 939 460 · info@bromleyestatesmarbella.com Urbanizacion El Rosario, CN340, Km 188, Marbella, Malaga 29603