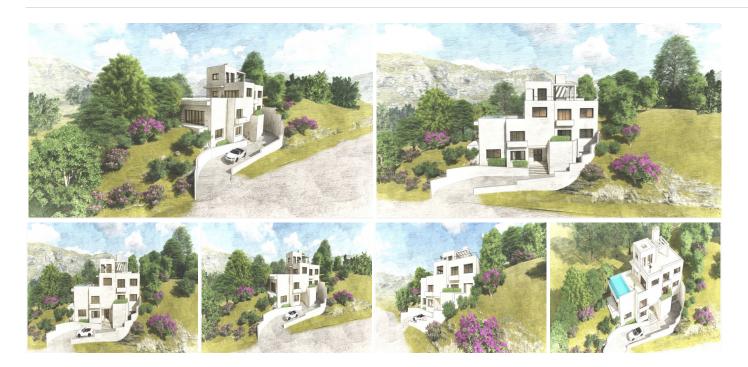

An exciting villa project has been penned by renowned local Architect Cesar de Leyva which has achieved the goal of making the best of the views whilst providing a comfortable home in the modern idiom with open concept living and up to 4 or 5 bedrooms, all with en suite bathrooms. The goal was to deliver a villa that would be perfect as a second home and therefore there are views and lots of terrace spaces to enjoy rather than extensive gardens to maintain. One of the main features has to be the elevated infinity swimming pool which celebrates the views and will certainly be a talking point for family and friends. The design includes an elevator which will make all areas of the house including the solarium accessible for people of all abilities.

The project maximises what can be built on the plot although obviously the buyer will be able to decide whether they need the maximum or something more modest.

+34 952 939 460 · info@bromleyestatesmarbella.com Urbanizacion El Rosario, CN340, Km 188, Marbella, Malaga 29603