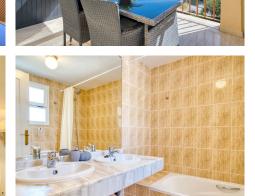

## GREAT LOCATION! NEW TO THE MARKET!

A fantastic 1 bed / 1 bath penthouse with stunning panomaric sea views, located in lower Calahonda only a few minutes'walk from the beach, public transport, shops /supermarkets and restaurants. The apartment comprises of 1 bedroom, 1 bathroom, with a good size living room, and a semi opened fitted kitchen. The main asset of this lovely apartment is without a doubt the large south facing terrace which provides excellent addional space whether it be for enjoying meals outdoors or simply relaxing and soaking in the sun. The apartment also comes with a 40 m2 solarium for private sunbathing or to set up some storage space if needed. Due to its elevated posision and south orientation, the apartment benefits from a lot of natural light, ensuring a very homely and cosy feel. 4th floor, with a lift where one feels at home upon entering. Closed complex with free exterior open communal parking and easy access to the pool. A property worth viewing !