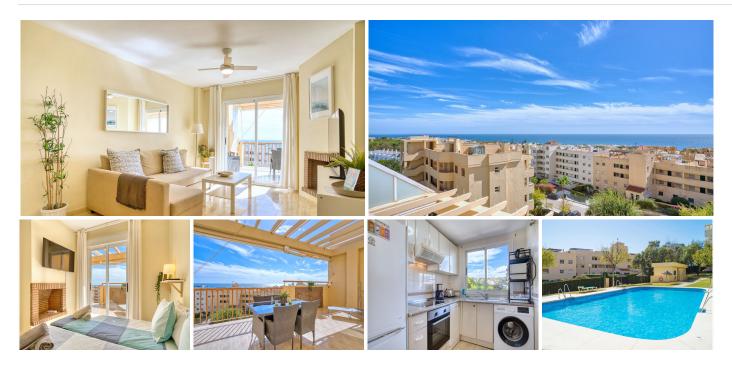

## GREAT LOCATION! NEW TO THE MARKET!

A fantastic 1 bed / 1 bath penthouse with stunning panomaric sea views, located in lower Calahonda only a few minutes'walk from the beach, public transport, shops /supermarkets and restaurants. The apartment comprises of 1 bedroom, 1 bathroom, with a good size living room, and a semi opened fitted kitchen. The main asset of this lovely apartment is without a doubt the large south facing terrace which provides excellent addional space whether it be for enjoying meals outdoors or simply relaxing and soaking in the sun. The apartment also comes with a 40 m2 solarium for private sunbathing or to set up some storage space if needed. Due to its elevated posision and south orientation, the apartment benefits from a lot of natural light, ensuring a very homely and cosy feel. 4th floor, with a lift where one feels at home upon entering. Closed complex with free exterior open communal parking and easy access to the pool. A property worth viewing !