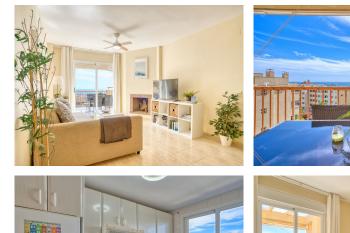

## GREAT LOCATION! NEW TO THE MARKET!

A fantastic 1 bed / 1 bath penthouse with stunning panomaric sea views, located in lower Calahonda only a few minutes'walk from the beach, public transport, shops /supermarkets and restaurants. The apartment comprises of 1 bedroom, 1 bathroom, with a good size living room, and a semi opened fitted kitchen. The main asset of this lovely apartment is without a doubt the large south facing terrace which provides excellent addional space whether it be for enjoying meals outdoors or simply relaxing and soaking in the sun. The apartment also comes with a 40 m2 solarium for private sunbathing or to set up some storage space if needed. Due to its elevated posision and south orientation, the apartment benefits from a lot of natural light, ensuring a very homely and cosy feel. 4th floor, with a lift where one feels at home upon entering. Closed complex with free exterior open communal parking and easy access to the pool. A property worth viewing !