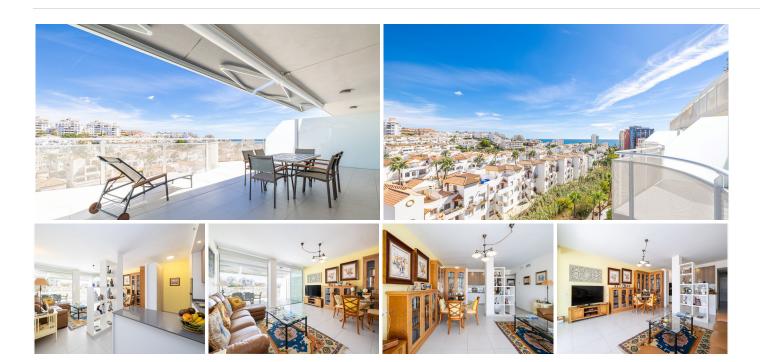

This luxurious three-bedroom apartment on the fourth floor offering an unparalleled living experience. Just a short 400m stroll from the beach and surrounded by convenient amenities, this property is perfect for those seeking comfort and coastal living.

Step out onto the expansive 41m2 terrace and be captivated by breathtaking sea and mountain views. Overlook charming Spanish houses with the majestic Benalmádena mountains as a backdrop. Two long electric awnings provide shade throughout the day, creating an ideal space for relaxation and al fresco dining.

Inside, the apartment boasts three bedrooms and two bathrooms, ensuring ample space for family and guests. The open-plan kitchen is fitted with high-quality Bosch appliances and sleek cabinetry. Both the living room and master bedroom open onto the terrace, seamlessly blending indoor and outdoor living.