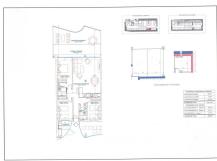

## MIDDLE FLOOR APARTMENT 3 BEDROOMS 2 BATHROOMS IN BENALMADENA COSTA

Benalmadena Costa

REF# BEMR4856845 €675,000

| BEDS | BATHS | BUILT  | TERRACE |
|------|-------|--------|---------|
| 3    | 2     | 144 m² | 41 m²   |

Inside, the apartment boasts three bedrooms and two bathrooms, ensuring ample space for family and guests. The open-plan kitchen is fitted with high-quality Bosch appliances and sleek cabinetry. Both the living room and master bedroom open onto the terrace, seamlessly blending indoor and outdoor living.