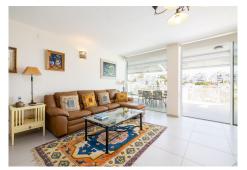

Inside, the apartment boasts three bedrooms and two bathrooms, ensuring ample space for family and guests. The open-plan kitchen is fitted with high-quality Bosch appliances and sleek cabinetry. Both the living room and master bedroom open onto the terrace, seamlessly blending indoor and outdoor living.