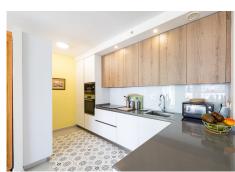

Inside, the apartment boasts three bedrooms and two bathrooms, ensuring ample space for family and guests. The open-plan kitchen is fitted with high-quality Bosch appliances and sleek cabinetry. Both the living room and master bedroom open onto the terrace, seamlessly blending indoor and outdoor living.