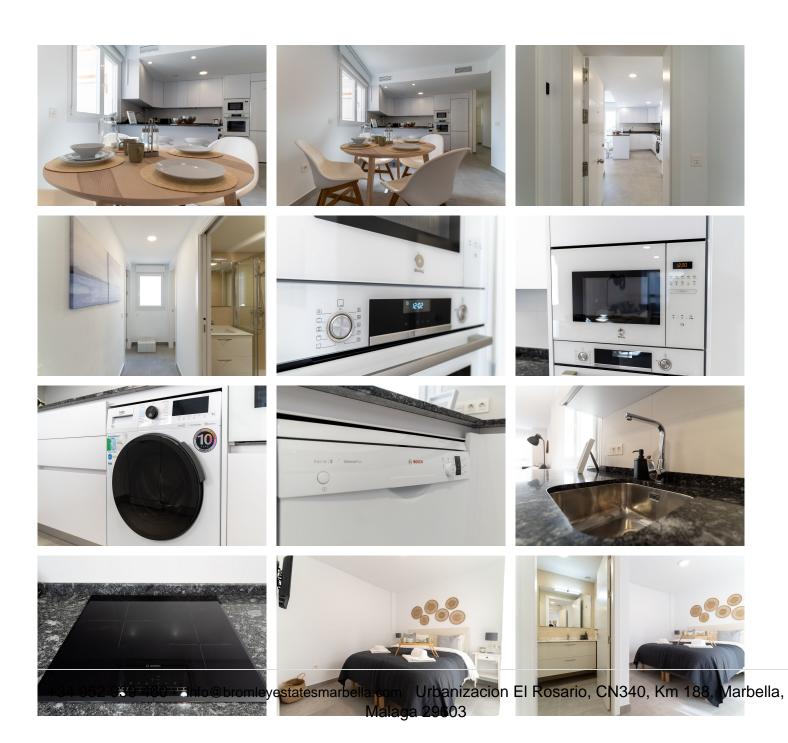

Welcome to coastal paradise in our spectacular luxury apartment! It features 2 bedrooms, one of them en suite. Discover why you should fall in love with this place that offers a unique experience:

- · Dreamlike Views: Enjoy panoramic views of the sea, the mountains, and the picturesque Andalusian landscapes that enhance the traditional beauty of the village of La Cala de Mijas. Every window becomes a living painting that connects you with the essence of the coast.
- · High-End Kitchen: The fully equipped kitchen gives you the opportunity to dazzle with your culinary skills. Modern and minimalist design in every corner, complemented by a comfortable living room decorated in a contemporary style.
- · Terraces to Daydream: Relax on two balcony terraces and a fully furnished solarium, the perfect spot to enjoy the outdoors and the stunning sea views that surround you.

+34 952 939 460 · info@bromleyestatesmarbella.com Urbanizacion El Rosario, CN340, Km 188, Marbella, Malaga 29603

Marbella

- Private and Secure Entrance: Experience the convenience of independent and automated access through access codes, providing security and privacy.
- Luxury Amenities: From the fully equipped kitchen to the living room with TV, internet, satellite channels, and streaming services, every detail is carefully thought out for your comfort and entertainment.
- · Smart Investment: Ideal for those looking for a second home just a few meters from the sea or for those wishing to invest in short-term rentals. This penthouse is the gateway to an unparalleled coastal life.