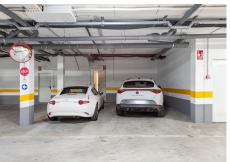

A floating staircase leads up to a 3 bedroom level with 2 bathrooms with underfloor heating. From this level you have access to a stunning solarium with pergola.

There is a basement level with 1 laundry room and 1 large multi-use room. From this level you have direct access to two private parking spaces.