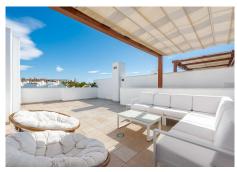

A floating staircase leads up to a 3 bedroom level with 2 bathrooms with underfloor heating. From this level you have access to a stunning solarium with pergola.

There is a basement level with 1 laundry room and 1 large multi-use room. From this level you have direct access to two private parking spaces.