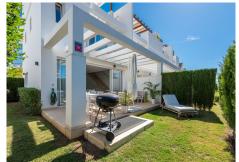

Welcome to this amazing semi-detached house with a great location in Calahonda. Just 500 meters from the beach and with walking distance to several restaurants and shops.

Constructed on 4 levels, it includes a large open plan living area with floor to ceiling windows wich access to outside terrace and a private garden area.

It is set within 3,300sq m of tropical landscaped gardens, with a large community pool, sun deck and a gym onsite.

The house is sold furnished, so you just have to move in and enjoy. +34 952 939 460 · info@bromleyestatesmarbella.com Urbanizacion El Rosario, CN340, Km 188, Marbella, Malaga 29603