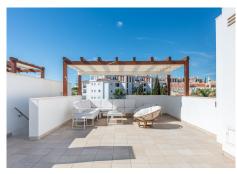

A floating staircase leads up to a 3 bedroom level with 2 bathrooms with underfloor heating. From this level you have access to a stunning solarium with pergola.

There is a basement level with 1 laundry room and 1 large multi-use room. From this level you have direct access to two private parking spaces.