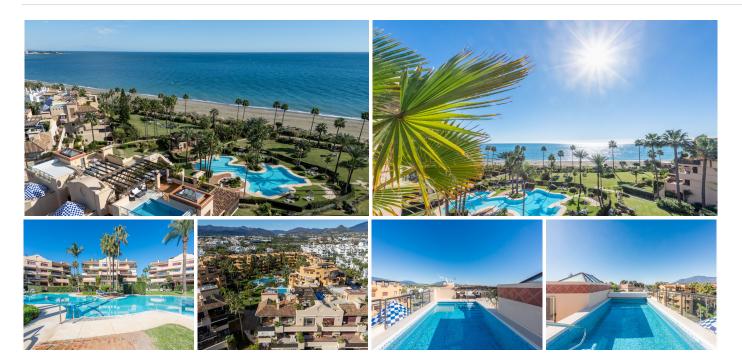

#### REF# BEMR4856926 €2,950,000

| BEDS | BATHS | BUILT  | TERRACE            |
|------|-------|--------|--------------------|
| 3    | 4.5   | 241 m² | 220 m <sup>2</sup> |

This luxurious beachfront penthouse is located in Costalita on the New Golden Mile of Estepona, offering unparalleled open views of the Mediterranean Sea. The main living area is all conveniently situated on the lower level, featuring a spacious living and dining room, a fully equipped kitchen with a utility room, a welcoming hallway, a master bedroom with an en-suite bathroom, and two additional guest bedrooms, each with its own en-suite bathroom.

The highlight of this stunning property is the expansive nearly 200 m<sup>2</sup> rooftop terrace, complete with a private swimming pool. This idyllic space offers breathtaking panoramic views of the Mediterranean, Gibraltar, the African coastline, and the majestic Sierra Bermeja mountains—perfect for soaking up the sun and enjoying the scenery.

## BROMLEY ESTATES Marbella

Set within a secure gated community with 24-hour security, residents have access to a clubhouse with a gym, a beautifully maintained swimming pool and gardens, and direct access to the beachside promenade. Just 200 meters away, you'll find the exclusive Villa Padierna Tennis and Paddle Club, as well as the renowned Villa Padierna Beach Club and Restaurant, affiliated with the five-star Villa Padierna Hotel.