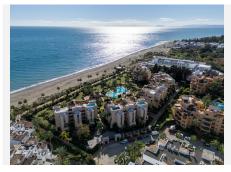

#### REF# BEMR4856926 €2,950,000

| BEDS | BATHS | BUILT  | TERRACE            |
|------|-------|--------|--------------------|
| 3    | 4.5   | 241 m² | 220 m <sup>2</sup> |

This luxurious beachfront penthouse is located in Costalita on the New Golden Mile of Estepona, offering unparalleled open views of the Mediterranean Sea. The main living area is all conveniently situated on the lower level, featuring a spacious living and dining room, a fully equipped kitchen with a utility room, a welcoming hallway, a master bedroom with an en-suite bathroom, and two additional guest bedrooms, each with its own en-suite bathroom.