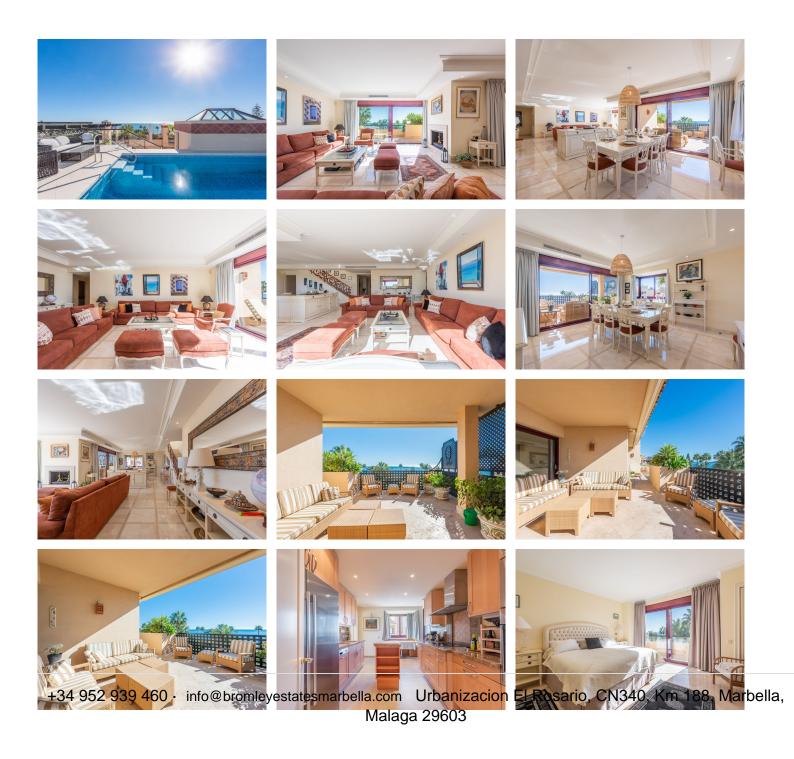

#### REF# BEMR4856926 €2,950,000

| BEDS | BATHS | BUILT  | TERRACE            |
|------|-------|--------|--------------------|
| 3    | 4.5   | 241 m² | 220 m <sup>2</sup> |

This luxurious beachfront penthouse is located in Costalita on the New Golden Mile of Estepona, offering unparalleled open views of the Mediterranean Sea. The main living area is all conveniently situated on the lower level, featuring a spacious living and dining room, a fully equipped kitchen with a utility room, a welcoming hallway, a master bedroom with an en-suite bathroom, and two additional guest bedrooms, each with its own en-suite bathroom.

The highlight of this stunning property is the expansive nearly 200 m<sup>2</sup> rooftop terrace, complete with a private swimming pool. This idyllic space offers breathtaking panoramic views of the Mediterranean, Gibraltar, the African coastline, and the majestic Sierra Bermeja mountains—perfect for soaking up the sun and enjoying the scenery.

For convenience the property is sold including two underground garage spaces, 3 storage rooms in the buildings basement and an additional storage room in the apartment itself.

+34 952 939 460 · info@bromleyestatesmarbella.com Urbanizacion El Rosario, CN340, Km 188, Marbella, Malaga 29603