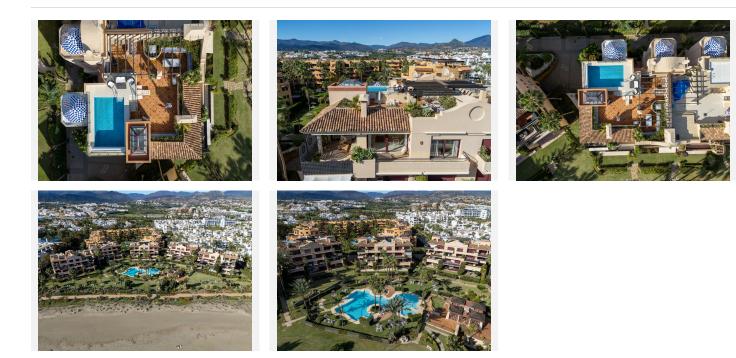

#### REF# BEMR4856926 €2,950,000

| BEDS | BATHS | BUILT  | TERRACE            |
|------|-------|--------|--------------------|
| 3    | 4.5   | 241 m² | 220 m <sup>2</sup> |

This luxurious beachfront penthouse is located in Costalita on the New Golden Mile of Estepona, offering unparalleled open views of the Mediterranean Sea. The main living area is all conveniently situated on the lower level, featuring a spacious living and dining room, a fully equipped kitchen with a utility room, a welcoming hallway, a master bedroom with an en-suite bathroom, and two additional guest bedrooms, each with its own en-suite bathroom.

The highlight of this stunning property is the expansive nearly 200 m<sup>2</sup> rooftop terrace, complete with a private swimming pool. This idyllic space offers breathtaking panoramic views of the Mediterranean, Gibraltar, the African coastline, and the majestic Sierra Bermeja mountains—perfect for soaking up the sun and enjoying the scenery.

## BROMLEY ESTATES Marbella

Set within a secure gated community with 24-hour security, residents have access to a clubhouse with a gym, a beautifully maintained swimming pool and gardens, and direct access to the beachside promenade. Just 200 meters away, you'll find the exclusive Villa Padierna Tennis and Paddle Club, as well as the renowned Villa Padierna Beach Club and Restaurant, affiliated with the five-star Villa Padierna Hotel.