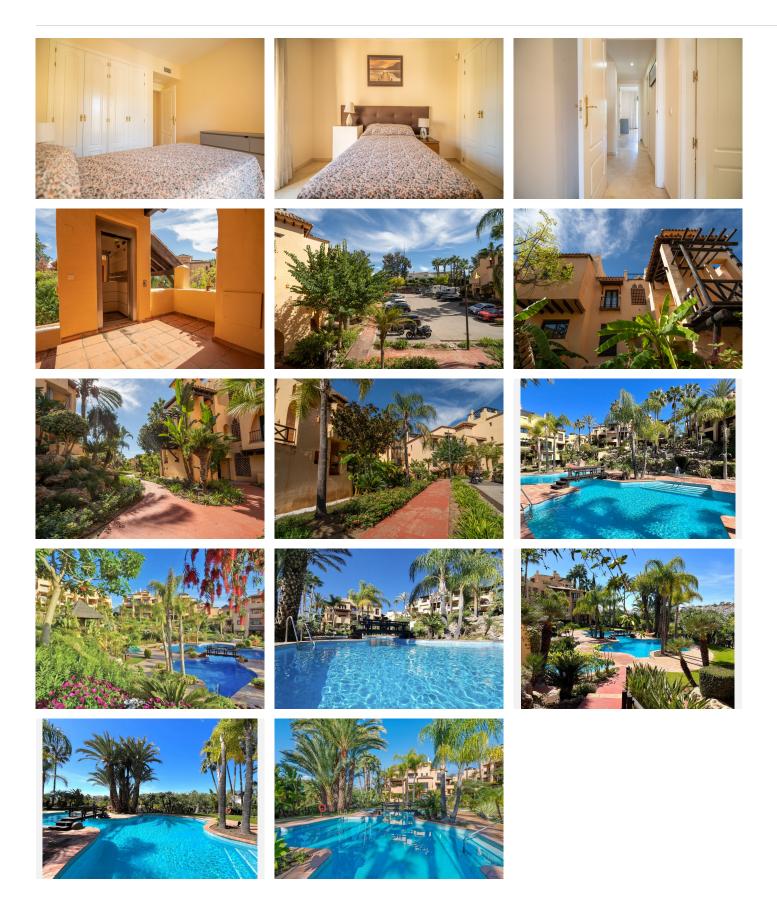

The 20 m² terrace is perfect for enjoying the outdoors, with enough space to place a dining or relaxation area, ideal for enjoying the Mediterranean climate and views of the communal gardens.

In addition, the apartment includes 2 underground parking spaces and 2 storage rooms, providing extra comfort and storage. The development has large common areas, well-kept gardens and a swimming pool, providing an exclusive and relaxing living environment.