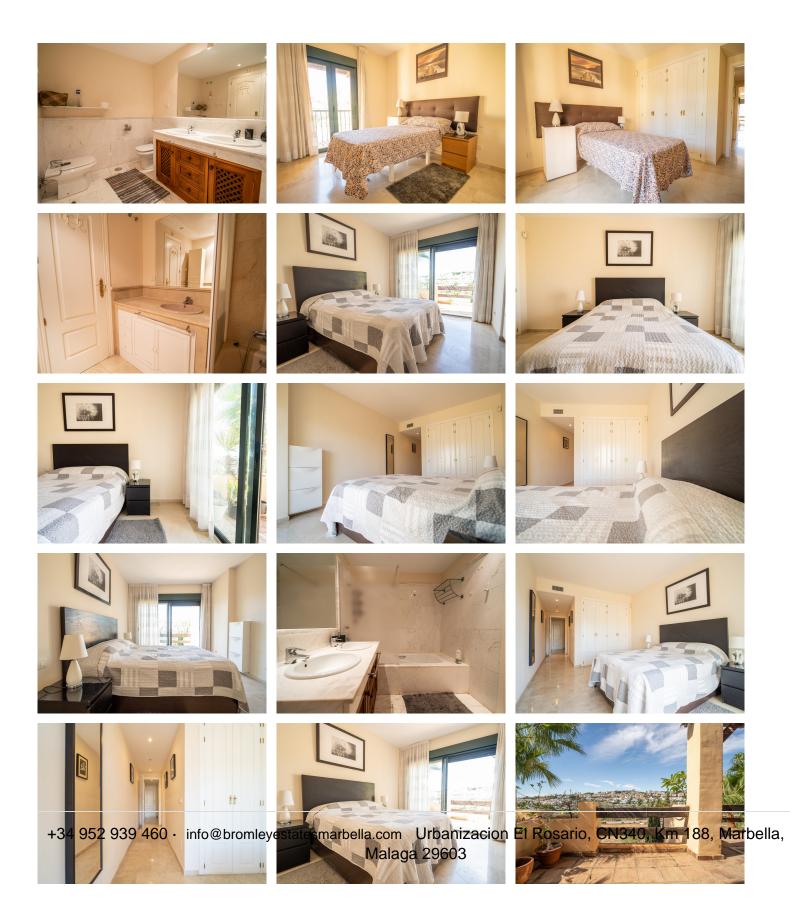

It has 2 spacious and bright bedrooms, both with fitted wardrobes, and 2 modern bathrooms, one of them en suite. The living area of ??the apartment is 135 m², providing a comfortable and well-distributed space for daily life.