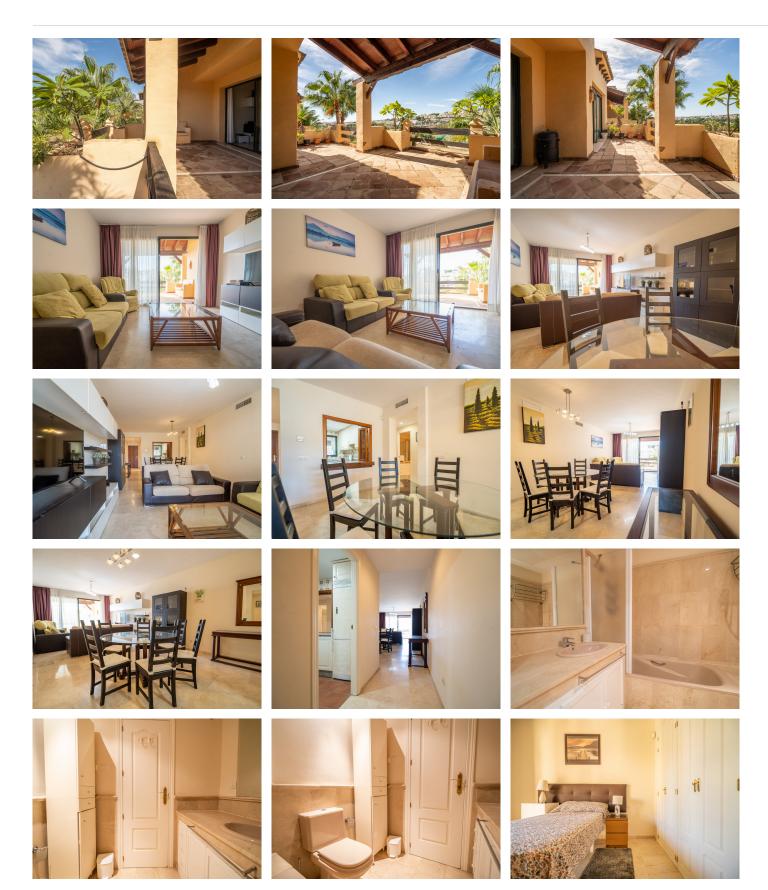

It has 2 spacious and bright bedrooms, both with fitted wardrobes, and 2 modern bathrooms, one of them en suite. The living area of ??the apartment is 135 m², providing a comfortable and well-distributed space for daily life.

The 20 m² terrace is perfect for enjoying the outdoors, with enough space to place a dining or relaxation area, ideal for enjoying the Mediterranean climate and views of the communal gardens.

In addition, the apartment includes 2 underground parking spaces and 2 storage rooms, providing extra comfort and storage. The development has large common areas, well-kept gardens and a swimming pool, providing an exclusive and relaxing living environment.