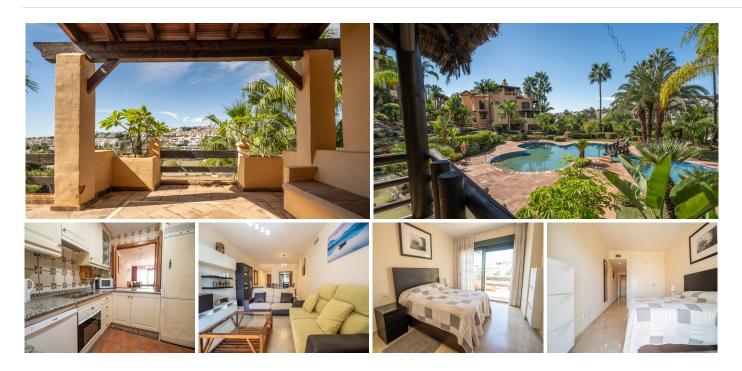

# MIDDLE FLOOR APARTMENT 2 BEDROOMS 2 BATHROOMS IN ESTEPONA

Estepona

REF# BEMR4856995 €360,000

| BEDS | BATHS | BUILT  | TERRACE |
|------|-------|--------|---------|
| 2    | 2     | 135 m² | 20 m²   |

This first floor apartment is located in the luxury development of El Campanario, in Estepona, offering a privileged location and a quiet residential environment.

It has 2 spacious and bright bedrooms, both with fitted wardrobes, and 2 modern bathrooms, one of them en suite. The living area of ??the apartment is 135 m², providing a comfortable and well-distributed space for daily life.

The 20 m² terrace is perfect for enjoying the outdoors, with enough space to place a dining or relaxation area, ideal for enjoying the Mediterranean climate and views of the communal gardens.

In addition, the apartment includes 2 underground parking spaces and 2 storage rooms, providing extra comfort and storage. The development has large common areas, well-kept gardens and a swimming pool, providing an exclusive and relaxing living environment.