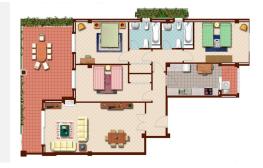

## GROUND FLOOR APARTMENT 3 BEDROOMS 2 BATHROOMS IN NUEVA ANDALUCIA

Nueva Andalucia

REF# BEMR4857052 €415.000

| BEDS | BATHS | BUILT  | PLOT  | TERRACE |
|------|-------|--------|-------|---------|
| 3    | 2     | 159 m² | 75 m² | 10 m²   |

Nestled in the picturesque region of Nueva Andalucia, Marbella, this exquisite ground floor apartment offers a harmonious blend of comfort and style. Spanning a generous 159m², the property features three well-appointed bedrooms and two bathrooms, making it an ideal choice for families or those seeking a spacious living environment. The apartment is situated mountainside, providing residents with stunning views and a serene atmosphere.

The interior of the apartment is thoughtfully designed, featuring a fully equipped kitchen, perfect for culinary enthusiasts. The inclusion of a laundry room adds to the convenience, ensuring all practical needs are met. The living space extends seamlessly to a private terrace, where one can enjoy the tranquil garden views. The terrace, covering an additional  $10m^2$ , provides ample space for outdoor relaxation or entertaining guests.