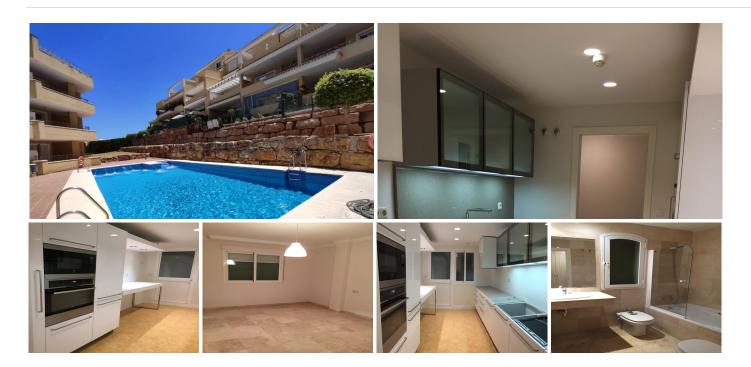

Nestled in the picturesque region of Nueva Andalucia, Marbella, this exquisite ground floor apartment offers a harmonious blend of comfort and style. Spanning a generous 159m², the property features three well-appointed bedrooms and two bathrooms, making it an ideal choice for families or those seeking a spacious living environment. The apartment is situated mountainside, providing residents with stunning views and a serene atmosphere.

## BROMLEY ESTATES Marbella

Residents of this property will benefit from a range of communal amenities, including a well-maintained pool and a secure, gated community environment. The communal garage offers convenient parking solutions, while the private garden enhances the sense of exclusivity and privacy. The property is in good condition, with features such as air conditioning, glass doors, and a covered terrace adding to its appeal.

Strategically located, the apartment is in proximity to golf courses, catering to sports enthusiasts. The property also boasts a storage room and a balcony, offering additional space and versatility. With its combination of modern amenities and prime location, this unfurnished apartment presents a unique opportunity to create a personalised living space in one of Marbella's most sought-after areas.