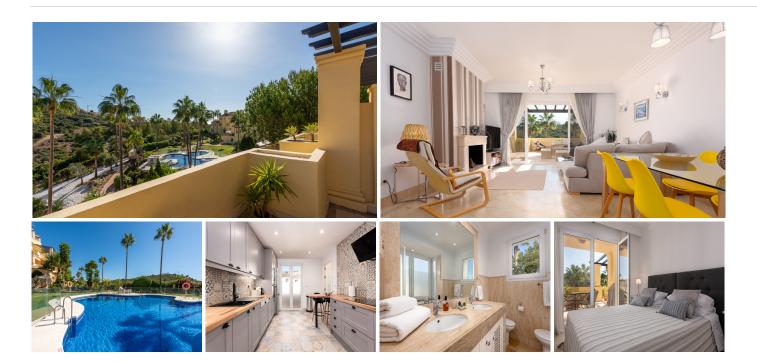

Bright and perfectly presented two double ensuite bedroom apartment in Casares Costa with pleasant views of the gardens and surrounding countryside, as well as the impressive Sierra Bermeja mountains.

The property is located within a popular, well established and well run community within walking distance of the beach and all amenities in Casares Costa.

There is a large lounge with open fireplace and extensive terraces. The property benefits from wonderful views of the surrounding countryside, including Los Reales in the Sierra Bermeja.

The property has a separate fully fitted kitchen with modern appliances, a utility room and a small kitchen terrace.

## **BROMLEY ESTATES**

. Marbella.

There are two double bedrooms, both with a full ensuite bathroom. The principal bedroom suite has direct access to the main terrace whilst the second bedroom has its own small terrace.

The property is air-conditioned throughout, and there is underfloor heating in the bathrooms. The apartment is to be sold alongside an underground parking space and a store room.

The community has only 77 apartments in total, and has immaculately maintained gardens and communal areas, as well as two full size swimming pools.