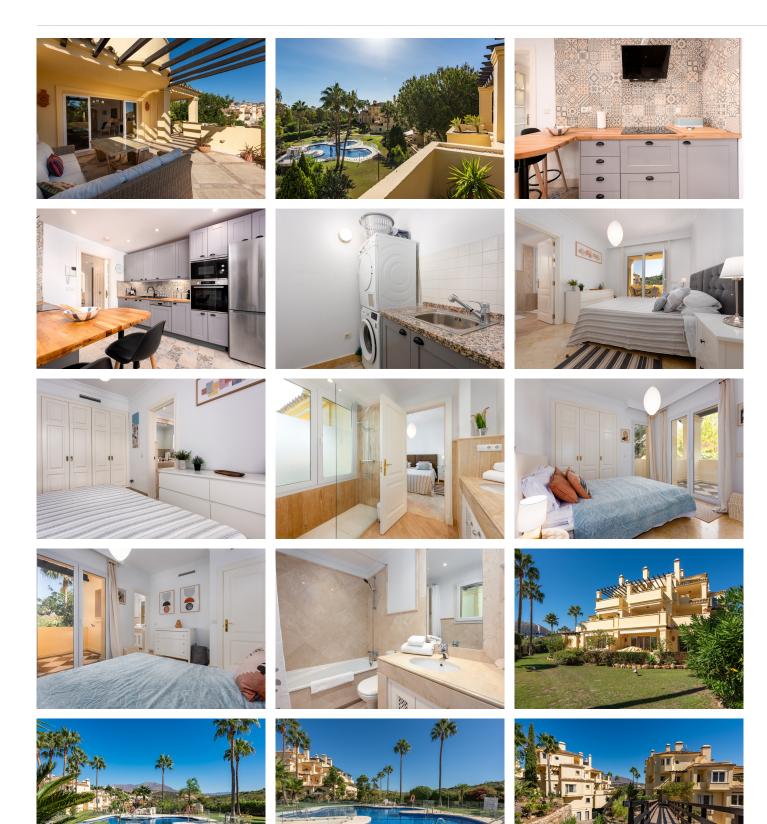

Bright and perfectly presented two double ensuite bedroom apartment in Casares Costa with pleasant views of the gardens and surrounding countryside, as well as the impressive Sierra Bermeja mountains.

The property is located within a popular, well established and well run community within walking distance of the beach and all amenities in Casares Costa.

There is a large lounge with open fireplace and extensive terraces. The property benefits from wonderful views of the surrounding countryside, including Los Reales in the Sierra Bermeja.

The property has a separate fully fitted kitchen with modern appliances, a utility room and a small kitchen terrace.

## **BROMLEY ESTATES**

. Marbella.

There are two double bedrooms, both with a full ensuite bathroom. The principal bedroom suite has direct access to the main terrace whilst the second bedroom has its own small terrace.

The property is air-conditioned throughout, and there is underfloor heating in the bathrooms. The apartment is to be sold alongside an underground parking space and a store room.

The community has only 77 apartments in total, and has immaculately maintained gardens and communal areas, as well as two full size swimming pools.