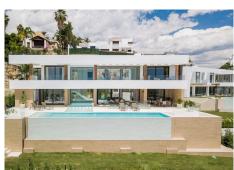

This newly constructed, state-of-the-art villa is situated on an elevated plot in Benahavis, providing breathtaking panoramic views of the sea and an abundance of natural light due to its south-facing position. Nestled within a secure gated community at the end of a tranquil cul-de-sac, this property offers an exceptional combination of privacy and security, while remaining just a short drive from the lively beach scenes of Puerto Banús and Marbella.

Meticulously designed to the highest specifications, the villa comprises two levels along with a spacious basement, featuring a total of five bedrooms and five bathrooms. The open-plan living areas are designed for both comfort and elegance, creating a seamless flow between indoor and outdoor environments. The basement is equipped with a large multipurpose room and a fully outfitted gym, complete with an additional bathroom, catering to both recreational and fitness pursuits.

The exterior is equally striking, showcasing a luxurious swimming pool surrounded by a chic seating area and a vast terrace. This outdoor space is ideal for savoring the Mediterranean climate, providing a tranquil

### **BROMLEY ESTATES**

Marbella

setting for relaxation and social gatherings.

This villa exemplifies contemporary luxury with its sleek architectural design and cutting-edge smart home technology, making it a perfect residence for those who value modern elegance and the charm of the Costa del Sol.