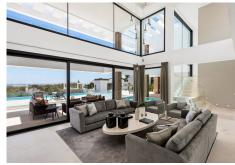

Meticulously designed to the highest specifications, the villa comprises two levels along with a spacious basement, featuring a total of five bedrooms and five bathrooms. The open-plan living areas are designed for both comfort and elegance, creating a seamless flow between indoor and outdoor environments. The basement is equipped with a large multipurpose room and a fully outfitted gym, complete with an additional bathroom, catering to both recreational and fitness pursuits.

### **BROMLEY ESTATES**

Marbella

setting for relaxation and social gatherings.

This villa exemplifies contemporary luxury with its sleek architectural design and cutting-edge smart home technology, making it a perfect residence for those who value modern elegance and the charm of the Costa del Sol.