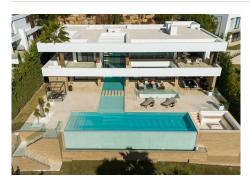

This newly constructed, state-of-the-art villa is situated on an elevated plot in Benahavis, providing breathtaking panoramic views of the sea and an abundance of natural light due to its south-facing position. Nestled within a secure gated community at the end of a tranquil cul-de-sac, this property offers an exceptional combination of privacy and security, while remaining just a short drive from the lively beach scenes of Puerto Banús and Marbella.

Meticulously designed to the highest specifications, the villa comprises two levels along with a spacious basement, featuring a total of five bedrooms and five bathrooms. The open-plan living areas are designed for both comfort and elegance, creating a seamless flow between indoor and outdoor environments. The basement is equipped with a large multipurpose room and a fully outfitted gym, complete with an additional bathroom, catering to both recreational and fitness pursuits.

The exterior is equally striking, showcasing a luxurious swimming pool surrounded by a chic seating area and a vast terrace. This outdoor space is ideal for savoring the Mediterranean climate, providing a tranquil

### **BROMLEY ESTATES**

Marbella

setting for relaxation and social gatherings.

This villa exemplifies contemporary luxury with its sleek architectural design and cutting-edge smart home technology, making it a perfect residence for those who value modern elegance and the charm of the Costa del Sol.