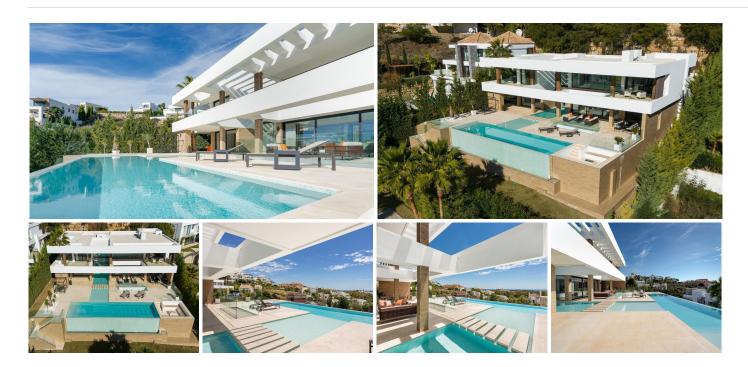

This newly constructed, state-of-the-art villa is situated on an elevated plot in Benahavis, providing breathtaking panoramic views of the sea and an abundance of natural light due to its south-facing position. Nestled within a secure gated community at the end of a tranquil cul-de-sac, this property offers an exceptional combination of privacy and security, while remaining just a short drive from the lively beach scenes of Puerto Banús and Marbella.

Meticulously designed to the highest specifications, the villa comprises two levels along with a spacious basement, featuring a total of five bedrooms and five bathrooms. The open-plan living areas are designed for both comfort and elegance, creating a seamless flow between indoor and outdoor environments. The basement is equipped with a large multipurpose room and a fully outfitted gym, complete with an additional bathroom, catering to both recreational and fitness pursuits.

The exterior is equally striking, showcasing a luxurious swimming pool surrounded by a chic seating area and a vast terrace. This outdoor space is ideal for savoring the Mediterranean climate, providing a tranquil

### **BROMLEY ESTATES**

Marbella

setting for relaxation and social gatherings.

This villa exemplifies contemporary luxury with its sleek architectural design and cutting-edge smart home technology, making it a perfect residence for those who value modern elegance and the charm of the Costa del Sol.