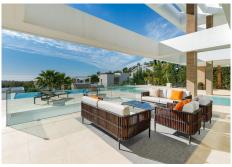

Meticulously designed to the highest specifications, the villa comprises two levels along with a spacious basement, featuring a total of five bedrooms and five bathrooms. The open-plan living areas are designed for both comfort and elegance, creating a seamless flow between indoor and outdoor environments. The basement is equipped with a large multipurpose room and a fully outfitted gym, complete with an additional bathroom, catering to both recreational and fitness pursuits.

The exterior is equally striking, showcasing a luxurious swimming pool surrounded by a chic seating area and a vast terrace. This outdoor space is ideal for savoring the Mediterranean climate, providing a tranquil