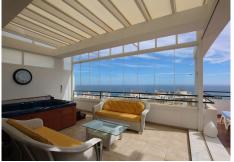

#### **OUTSTANDING PANORAMIC SEA VIEWS**

This large penthouse has the most amazing sea views visible from the living room, two bedrooms, and the expansive south-facing terrace. The large terrace features a jacuzzi and an outdoor shower. The north-facing terrace provides equally beautiful mountain views and afternoon shade. The master bedroom is ensuite, and both bedrooms include fitted wardrobes. Residents enjoy access to a communal pool and landscaped gardens. The property includes an underground parking space and storage room. Furniture is optional.