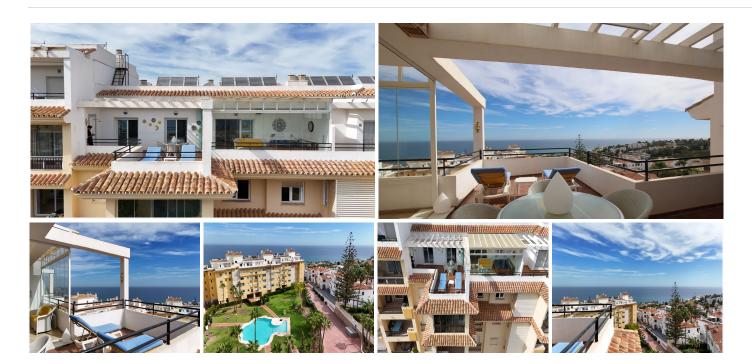

### PENTHOUSE 2 BEDROOMS 2 BATHROOMS IN LA CALA DE MIJAS

La Cala de Mijas

REF# BEMR4857667 €750,000

| BEDS | BATHS | BUILT | TERRACE |
|------|-------|-------|---------|
| 2    | 2     | 96 m² | 80 m²   |

#### **OUTSTANDING PANORAMIC SEA VIEWS**

This large penthouse has the most amazing sea views visible from the living room, two bedrooms, and the expansive south-facing terrace. The large terrace features a jacuzzi and an outdoor shower. The north-facing terrace provides equally beautiful mountain views and afternoon shade. The master bedroom is ensuite, and both bedrooms include fitted wardrobes. Residents enjoy access to a communal pool and landscaped gardens. The property includes an underground parking space and storage room. Furniture is optional.