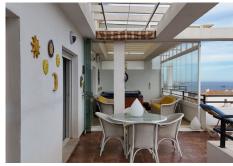

#### **OUTSTANDING PANORAMIC SEA VIEWS**

This large penthouse has the most amazing sea views visible from the living room, two bedrooms, and the expansive south-facing terrace. The large terrace features a jacuzzi and an outdoor shower. The north-facing terrace provides equally beautiful mountain views and afternoon shade. The master bedroom is ensuite, and both bedrooms include fitted wardrobes. Residents enjoy access to a communal pool and landscaped gardens. The property includes an underground parking space and storage room. Furniture is optional.