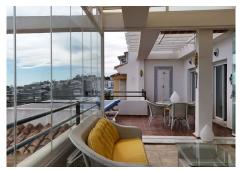

#### **OUTSTANDING PANORAMIC SEA VIEWS**

This large penthouse has the most amazing sea views visible from the living room, two bedrooms, and the expansive south-facing terrace. The large terrace features a jacuzzi and an outdoor shower. The north-facing terrace provides equally beautiful mountain views and afternoon shade. The master bedroom is ensuite, and both bedrooms include fitted wardrobes. Residents enjoy access to a communal pool and landscaped gardens. The property includes an underground parking space and storage room. Furniture is optional.