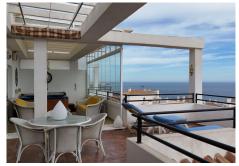

#### **OUTSTANDING PANORAMIC SEA VIEWS**

This large penthouse has the most amazing sea views visible from the living room, two bedrooms, and the expansive south-facing terrace. The large terrace features a jacuzzi and an outdoor shower. The north-facing terrace provides equally beautiful mountain views and afternoon shade. The master bedroom is ensuite, and both bedrooms include fitted wardrobes. Residents enjoy access to a communal pool and landscaped gardens. The property includes an underground parking space and storage room. Furniture is optional.