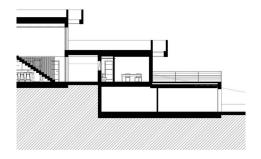

To adapt to the topographic conditions present, the two floors of the house are built on a large basement that serves as a base and manages to raise the house to a higher level, where a more friendly adaptation to the terrain and a maximum use of outdoor spaces is achieved.

## BROMLEY ESTATES Marbella

Access from the street can communicate with the basement, where you can ascend to the other levels by a staircase. On one of the exterior sides, a ramp is projected, allowing access with the car to the first floor level.