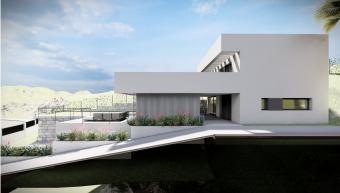

To adapt to the topographic conditions present, the two floors of the house are built on a large basement that serves as a base and manages to raise the house to a higher level, where a more friendly adaptation to the terrain and a maximum use of outdoor spaces is achieved.

## BROMLEY ESTATES Marbella

Access from the street can communicate with the basement, where you can ascend to the other levels by a staircase. On one of the exterior sides, a ramp is projected, allowing access with the car to the first floor level.