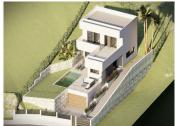

## RESIDENTIAL PLOT BEDROOMS BATHROOMS IN BENALMADENA

Benalmadena

REF# BEMR4857685 €235,000

BEDS BATHS BUILT PLOT
212 m<sup>2</sup> 690 m<sup>2</sup>

Are you looking for a lot to build your dream home?

This is your chance! You will love this spectacular project WITH READY LICENSE for a detached single-family house. Located in Benalmadena, Malaga, this land has unbeatable views and an area of 690 m2. In addition, it has approximately 212 m2 built distributed on two floors over a large basement. Access from the street is through the basement, where you will find a staircase to access the other levels and an outside ramp to access by car to the first floor.

To adapt to the topographic conditions present, the two floors of the house are built on a large basement that serves as a base and manages to raise the house to a higher level, where a more friendly adaptation to the terrain and a maximum use of outdoor spaces is achieved.