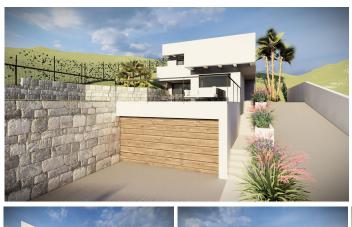

## RESIDENTIAL PLOT BEDROOMS BATHROOMS IN BENALMADENA

Benalmadena

REF# BEMR4857685 €235,000

BEDS BATHS BUILT PLOT
212 m<sup>2</sup> 690 m<sup>2</sup>

Are you looking for a lot to build your dream home?

This is your chance! You will love this spectacular project WITH READY LICENSE for a detached single-family house. Located in Benalmadena, Malaga, this land has unbeatable views and an area of 690 m2. In addition, it has approximately 212 m2 built distributed on two floors over a large basement. Access from the street is through the basement, where you will find a staircase to access the other levels and an outside ramp to access by car to the first floor.

To adapt to the topographic conditions present, the two floors of the house are built on a large basement that serves as a base and manages to raise the house to a higher level, where a more friendly adaptation to the terrain and a maximum use of outdoor spaces is achieved.