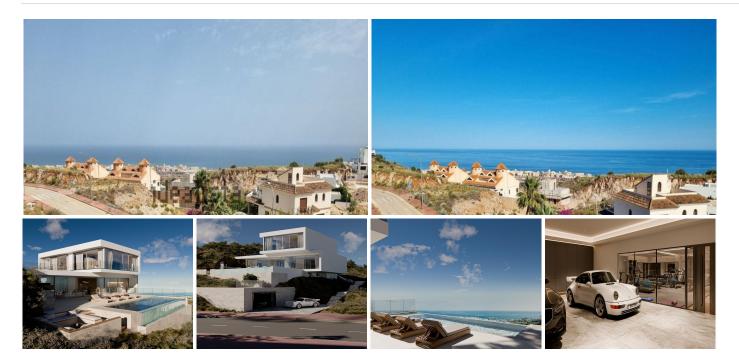

## REF# BEMR4857760 €265,000

| BEDS | BATHS | BUILT | PLOT   |
|------|-------|-------|--------|
|      |       | m²    | 576 m² |

Are you looking for a lot to build your dream home?

This is your chance! You will love this spectacular PROJECT AND LICENSE for a detached single-family house. Located in Benalmadena, Malaga, this land has unbeatable views and an area of 576 m<sup>2</sup>.

If you want to experience maximum tranquility in your property do not miss this opportunity to build the house of your dreams.

Contact us now for more information!