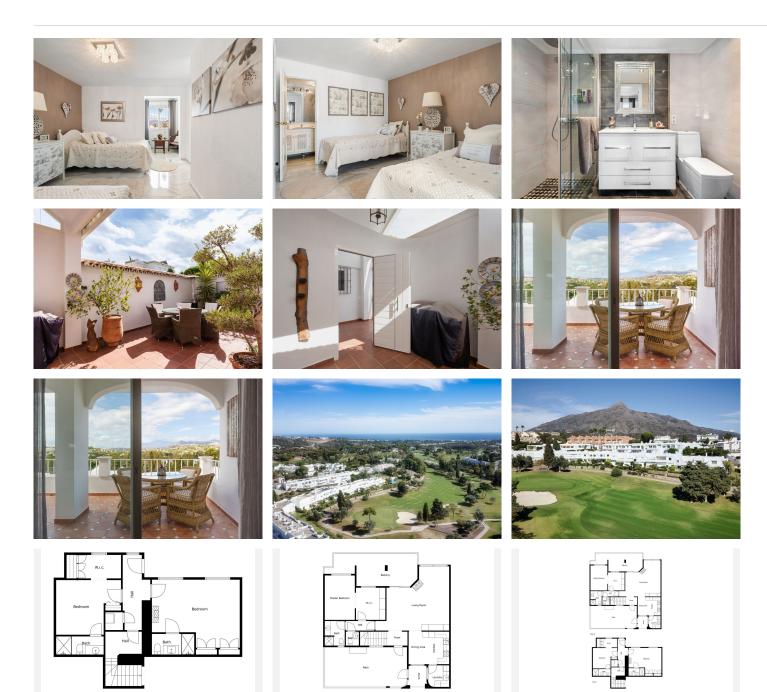

We present this special & classic property in the well known development of Los Jarales. Nestled in the heart of Aloha with views towards the Aloha golf course and across the valley. The spacious entrance takes you to the property through the large patio where you can enjoy the morning sun and its a perfect place for the warm summer evenings. The spacious living room has direct access to the west facing terrace with beautiful open views, here there is also the large kitchen and laundry area, the spacious master suite and a guest toilet. On the lower floor you have 2 large ensuite bedrooms. The property comes with a private look up garage which is easy accesable from the house. The property has been well maintained by the current owners and is ready to move into. Please note that the m2 built are bigger than advertised. A true gem in a popular urbanisation.