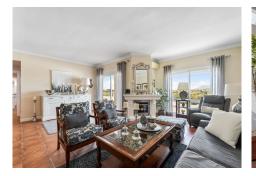

We present this special & classic property in the well known development of Los Jarales. Nestled in the heart of Aloha with views towards the Aloha golf course and across the valley. The spacious entrance takes you to the property through the large patio where you can enjoy the morning sun and its a perfect place for the warm summer evenings. The spacious living room has direct access to the west facing terrace with beautiful open views, here there is also the large kitchen and laundry area, the spacious master suite and a guest toilet. On the lower floor you have 2 large ensuite bedrooms. The property comes with a private look up garage which is easy accesable from the house. The property has been well maintained by the current owners and is ready to move into. Please note that the m2 built are bigger than advertised. A true gem in a popular urbanisation.