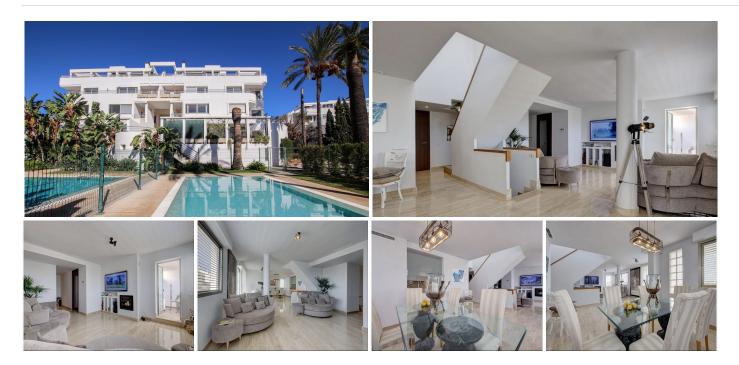

## REF# BEMR4858120 €739,000

| BEDS | BATHS | BUILT  | TERRACE |
|------|-------|--------|---------|
| 5    | 4     | 209 m² | 60 m²   |

This rare gem on the market is an impeccably presented penthouse apartment, just a 5-minute drive from the picturesque La Cala de Mijas. Spanning three levels, the property welcomes you with an expansive living space that includes a lounge, dining area, separate kitchen, one bedroom, and a bathroom. The lounge features a cozy fireplace and opens onto a south-facing terrace. The abundance of natural light creates a bright and inviting atmosphere throughout the apartment.

On the lower level, you'll find four generously sized bedrooms, including a master with an en-suite bathroom, along with another bathroom for the remaining bedrooms. The upper level boasts a fantastic rooftop terrace with partial sea views, complete with a jacuzzi—perfect for relaxing in style.

Immaculate throughout, this penthouse offers modern comforts like centralized air conditioning (hot and cold), adjustable for each room, underfloor heating in the bathrooms, two underground parking spaces, and two storage rooms. The secure, gated community is equipped with newly installed CCTV and offers two stunning pool areas for residents to enjoy. \*34 952 939 460 info@bromleyestatesmarbella.com Urbanizacion El Rosario, CN340, Km 188, Marbella, Malaga 29603