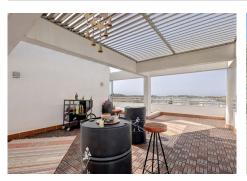

## REF# BEMR4858120 €739,000

| BEDS | BATHS | BUILT  | TERRACE |
|------|-------|--------|---------|
| 5    | 4     | 209 m² | 60 m²   |

This rare gem on the market is an impeccably presented penthouse apartment, just a 5-minute drive from the picturesque La Cala de Mijas. Spanning three levels, the property welcomes you with an expansive living space that includes a lounge, dining area, separate kitchen, one bedroom, and a bathroom. The lounge features a cozy fireplace and opens onto a south-facing terrace. The abundance of natural light creates a bright and inviting atmosphere throughout the apartment.

On the lower level, you'll find four generously sized bedrooms, including a master with an en-suite bathroom, along with another bathroom for the remaining bedrooms. The upper level boasts a fantastic rooftop terrace with partial sea views, complete with a jacuzzi—perfect for relaxing in style.