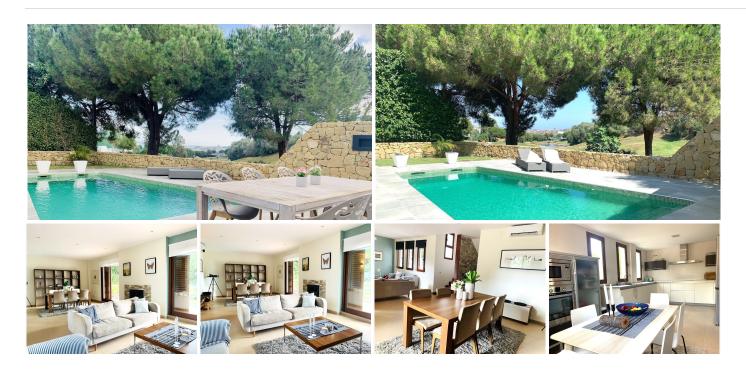

Discover the jewel of La Cala Golf: a modern detached villa that redefines luxury and comfort. With 381 m² built, this property offers a generous and elegant space, ideal for those looking for a sophisticated lifestyle. Located just 5 minutes by car from the vibrant center of La Cala de Mijas, this house is perfect for golf lovers and tranquility. Enjoy stunning views of the golf course from the terrace, while relaxing by the private pool or in the jacuzzi.

The villa has four bedrooms, three of them on the upper floor with en suite bathrooms and access to a private terrace. The bedroom on the ground floor is versatile and can be converted into an office. The modern and independent kitchen is perfect for the most demanding chefs, equipped with a breakfast table to start the day with energy. The spacious living room and dining room with fireplace offer a cozy atmosphere for family gatherings.

The exterior is not far behind, with a space around the pool that includes hammocks, a dining table and a barbecue ideal for enjoying the Mediterranean climate. In addition, the property has a garage with space for +34 952 939 460 info@bromleyestatesmarbella.com Urbanizacion El Rosario, CN340, Km 188, Marbella, Malaga 29603