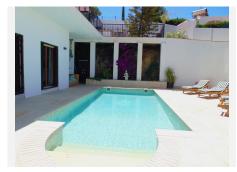

Beautiful villa in the Torremuelle area of Benalmadena, just a 5 minute walk to the train station and a 15 minute walk to the beach and amenities. On the ground floor you have 4 double bedrooms and 2 large bathrooms, one being en suite. On the upper level there is a spacious lounge with fantastic views of mountain and sea, as well as a large dining room and a fully equipped kitchen and guest toilet. A staircase leads up to the roof terrace, from which the views are nothing short of spectacular. Outside we find beautiful terraced areas, some covered and some open, with a BBQ/kitchen area as well as a couple of storerooms. Private swimming pool and sunbathing area, and a hot-tub and shower. There is off road parking for at least 6 cars, as well as a small garage. The community boasts 7 padel courts, 2 tennis courts, a snack bar and swimming pool. The property is ready to rent, or would make an ideal family home.