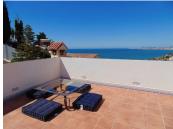

Beautiful villa in the Torremuelle area of Benalmadena, just a 5 minute walk to the train station and a 15 minute walk to the beach and amenities. On the ground floor you have 4 double bedrooms and 2 large bathrooms, one being en suite. On the upper level there is a spacious lounge with fantastic views of mountain and sea, as well as a large dining room and a fully equipped kitchen and guest toilet. A staircase leads up to the roof terrace, from which the views are nothing short of spectacular. Outside we find beautiful terraced areas, some covered and some open, with a BBQ/kitchen area as well as a couple of storerooms. Private swimming pool and sunbathing area, and a hot-tub and shower. There is off road parking for at least 6 cars, as well as a small garage. The community boasts 7 padel courts, 2 tennis courts, a snack bar and swimming pool. The property is ready to rent, or would make an ideal family home.