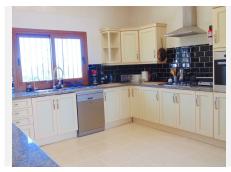

Beautiful villa in the Torremuelle area of Benalmadena, just a 5 minute walk to the train station and a 15 minute walk to the beach and amenities. On the ground floor you have 4 double bedrooms and 2 large bathrooms, one being en suite. On the upper level there is a spacious lounge with fantastic views of mountain and sea, as well as a large dining room and a fully equipped kitchen and guest toilet. A staircase leads up to the roof terrace, from which the views are nothing short of spectacular. Outside we find beautiful terraced areas, some covered and some open, with a BBQ/kitchen area as well as a couple of storerooms. Private swimming pool and sunbathing area, and a hot-tub and shower. There is off road parking for at least 6 cars, as well as a small garage. The community boasts 7 padel courts, 2 tennis courts, a snack bar and swimming pool. The property is ready to rent, or would make an ideal family home.