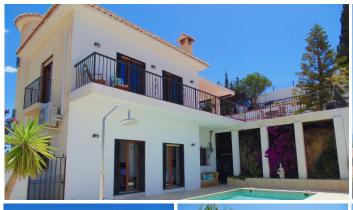

## HOUSE 4 BEDROOMS 2.5 BATHROOMS IN BENALMADENA COSTA

Benalmadena Costa

REF# BEMR4858519 €1,095,000

| BEDS | BATHS | BUILT  | PLOT                |
|------|-------|--------|---------------------|
| 4    | 2.5   | 282 m² | 1016 m <sup>2</sup> |

Beautiful villa in the Torremuelle area of Benalmadena, just a 5 minute walk to the train station and a 15 minute walk to the beach and amenities. On the ground floor you have 4 double bedrooms and 2 large bathrooms, one being en suite. On the upper level there is a spacious lounge with fantastic views of mountain and sea, as well as a large dining room and a fully equipped kitchen and guest toilet. A staircase leads up to the roof terrace, from which the views are nothing short of spectacular. Outside we find beautiful terraced areas, some covered and some open, with a BBQ/kitchen area as well as a couple of storerooms. Private swimming pool and sunbathing area, and a hot-tub and shower. There is off road parking for at least 6 cars, as well as a small garage. The community boasts 7 padel courts, 2 tennis courts, a snack bar and swimming pool. The property is ready to rent, or would make an ideal family home.