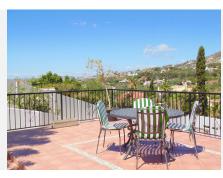

Beautiful villa in the Torremuelle area of Benalmadena, just a 5 minute walk to the train station and a 15 minute walk to the beach and amenities. On the ground floor you have 4 double bedrooms and 2 large bathrooms, one being en suite. On the upper level there is a spacious lounge with fantastic views of mountain and sea, as well as a large dining room and a fully equipped kitchen and guest toilet. A staircase leads up to the roof terrace, from which the views are nothing short of spectacular. Outside we find beautiful terraced areas, some covered and some open, with a BBQ/kitchen area as well as a couple of storerooms. Private swimming pool and sunbathing area, and a hot-tub and shower. There is off road parking for at least 6 cars, as well as a small garage. The community boasts 7 padel courts, 2 tennis courts, a snack bar and swimming pool. The property is ready to rent, or would make an ideal family home.