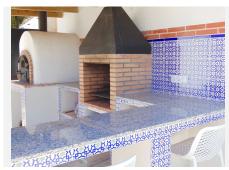

Beautiful villa in the Torremuelle area of Benalmadena, just a 5 minute walk to the train station and a 15 minute walk to the beach and amenities. On the ground floor you have 4 double bedrooms and 2 large bathrooms, one being en suite. On the upper level there is a spacious lounge with fantastic views of mountain and sea, as well as a large dining room and a fully equipped kitchen and guest toilet. A staircase leads up to the roof terrace, from which the views are nothing short of spectacular. Outside we find beautiful terraced areas, some covered and some open, with a BBQ/kitchen area as well as a couple of storerooms. Private swimming pool and sunbathing area, and a hot-tub and shower. There is off road parking for at least 6 cars, as well as a small garage. The community boasts 7 padel courts, 2 tennis courts, a snack bar and swimming pool. The property is ready to rent, or would make an ideal family home.