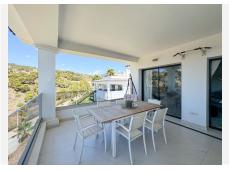

# PENTHOUSE APARTMENT 2 BEDROOMS 2 BATHROOMS IN ESTEPONA

Estepona

REF# BEMR4858579 €580,000

| BEDS | BATHS | BUILT  | TERRACE |
|------|-------|--------|---------|
| 2    | 2     | 119 m² | 23 m²   |

This stunning flat, located on the top floor of one of the highest blocks in the first phase of this exclusive complex, is the epitome of luxury and tranquillity. With unrivalled views of the majestic Sierra Bermeja mountain range in all its splendour, the Mediterranean Sea and the iconic Rock of Gibraltar, this home offers a spectacular setting to enjoy every day.

The flat, spacious and full of natural light, has two perfectly distributed bedrooms and two modern bathrooms, offering comfort and style. In addition, there are two garage spaces and a storage room, providing all the necessary space for storage and parking.

This flat stands out for its privacy and unobstructed views, allowing you to enjoy the natural landscape at its best. Every sunset is a unique spectacle, where the sky is painted with vibrant colours that can be appreciated from the comfort of your home.