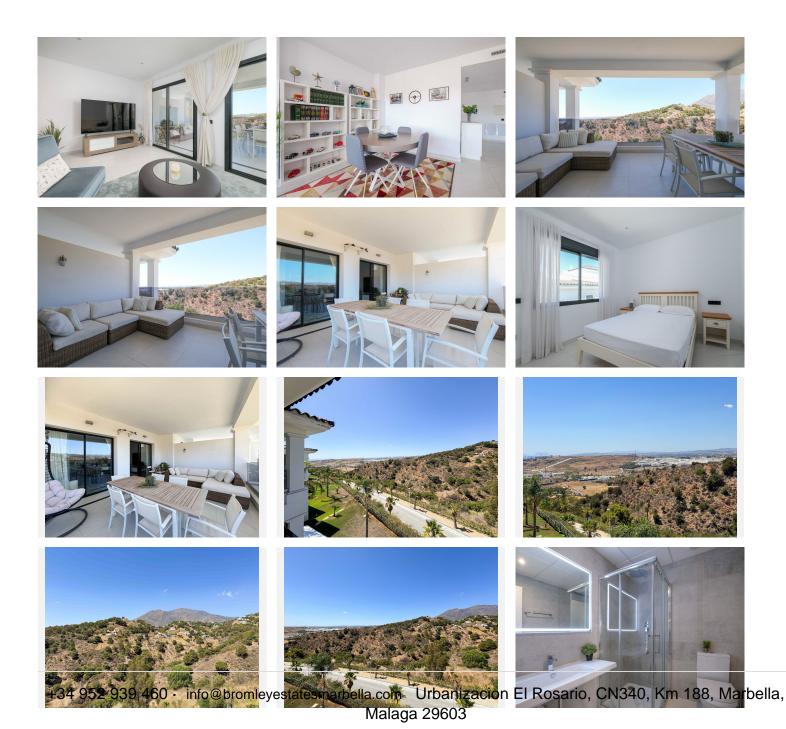

# PENTHOUSE APARTMENT 2 BEDROOMS 2 BATHROOMS IN ESTEPONA

Estepona

REF# BEMR4858579 €580,000

| BEDS | BATHS | BUILT  | TERRACE |
|------|-------|--------|---------|
| 2    | 2     | 119 m² | 23 m²   |

This stunning flat, located on the top floor of one of the highest blocks in the first phase of this exclusive complex, is the epitome of luxury and tranquillity. With unrivalled views of the majestic Sierra Bermeja mountain range in all its splendour, the Mediterranean Sea and the iconic Rock of Gibraltar, this home offers a spectacular setting to enjoy every day.

The flat, spacious and full of natural light, has two perfectly distributed bedrooms and two modern bathrooms, offering comfort and style. In addition, there are two garage spaces and a storage room, providing all the necessary space for storage and parking.

This flat stands out for its privacy and unobstructed views, allowing you to enjoy the natural landscape at its best. Every sunset is a unique spectacle, where the sky is painted with vibrant colours that can be appreciated from the comfort of your home.