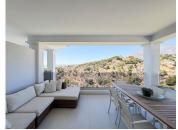

# PENTHOUSE APARTMENT 2 BEDROOMS 2 BATHROOMS IN ESTEPONA

Estepona

REF# BEMR4858579 €580,000

| BEDS | BATHS | BUILT  | TERRACE |
|------|-------|--------|---------|
| 2    | 2     | 119 m² | 23 m²   |

This stunning flat, located on the top floor of one of the highest blocks in the first phase of this exclusive complex, is the epitome of luxury and tranquillity. With unrivalled views of the majestic Sierra Bermeja mountain range in all its splendour, the Mediterranean Sea and the iconic Rock of Gibraltar, this home offers a spectacular setting to enjoy every day.

This flat stands out for its privacy and unobstructed views, allowing you to enjoy the natural landscape at its best. Every sunset is a unique spectacle, where the sky is painted with vibrant colours that can be appreciated from the comfort of your home.