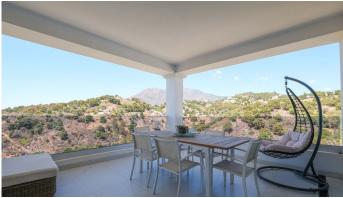

# PENTHOUSE APARTMENT 2 BEDROOMS 2 BATHROOMS IN ESTEPONA

Estepona

REF# BEMR4858579 €580,000

| BEDS | BATHS | BUILT  | TERRACE |
|------|-------|--------|---------|
| 2    | 2     | 119 m² | 23 m²   |

This stunning flat, located on the top floor of one of the highest blocks in the first phase of this exclusive complex, is the epitome of luxury and tranquillity. With unrivalled views of the majestic Sierra Bermeja mountain range in all its splendour, the Mediterranean Sea and the iconic Rock of Gibraltar, this home offers a spectacular setting to enjoy every day.

This flat stands out for its privacy and unobstructed views, allowing you to enjoy the natural landscape at its best. Every sunset is a unique spectacle, where the sky is painted with vibrant colours that can be appreciated from the comfort of your home.