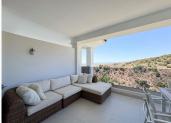

# PENTHOUSE APARTMENT 2 BEDROOMS 2 BATHROOMS IN ESTEPONA

Estepona

REF# BEMR4858579 €580,000

| BEDS | BATHS | BUILT  | TERRACE |
|------|-------|--------|---------|
| 2    | 2     | 119 m² | 23 m²   |

This stunning flat, located on the top floor of one of the highest blocks in the first phase of this exclusive complex, is the epitome of luxury and tranquillity. With unrivalled views of the majestic Sierra Bermeja mountain range in all its splendour, the Mediterranean Sea and the iconic Rock of Gibraltar, this home offers a spectacular setting to enjoy every day.

This flat stands out for its privacy and unobstructed views, allowing you to enjoy the natural landscape at its best. Every sunset is a unique spectacle, where the sky is painted with vibrant colours that can be appreciated from the comfort of your home.