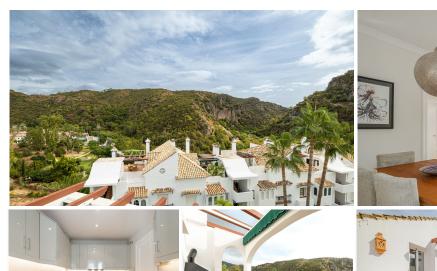

## PENTHOUSE DUPLEX 4 BEDROOMS 3 BATHROOMS IN BENAHAVIS

Benahavis

REF# BEMR4858840 €589,000

| BEDS | BATHS | BUILT  | TERRACE |
|------|-------|--------|---------|
| 4    | 3     | 153 m² | 57 m²   |

Stunning duplex penthouse for sale in the village of Benahavís.

Located in the popular Las Mozas complex. As we walk in there is an entrance hall next to a guest toilet and a nice fully equipped kitchen. Following a cosy and bright living/dining room, then 3 bedrooms, 2 bathrooms and a separate laundry room. Accessed from the living room there is a front terrace with magnificent views of the communal areas and the municipal park of Benahavís.

## **BROMLEY ESTATES**

Marbella

This small, gated community of only 27 apartments has a stairwell and lift access, well-maintained communal gardens, a large swimming pool, and a fruit orchard exclusively for owners and is within walking distance to all the amenities that Benahavís village has to offer. This is a property with great rental potential, an ideal holiday home or permanent residency.