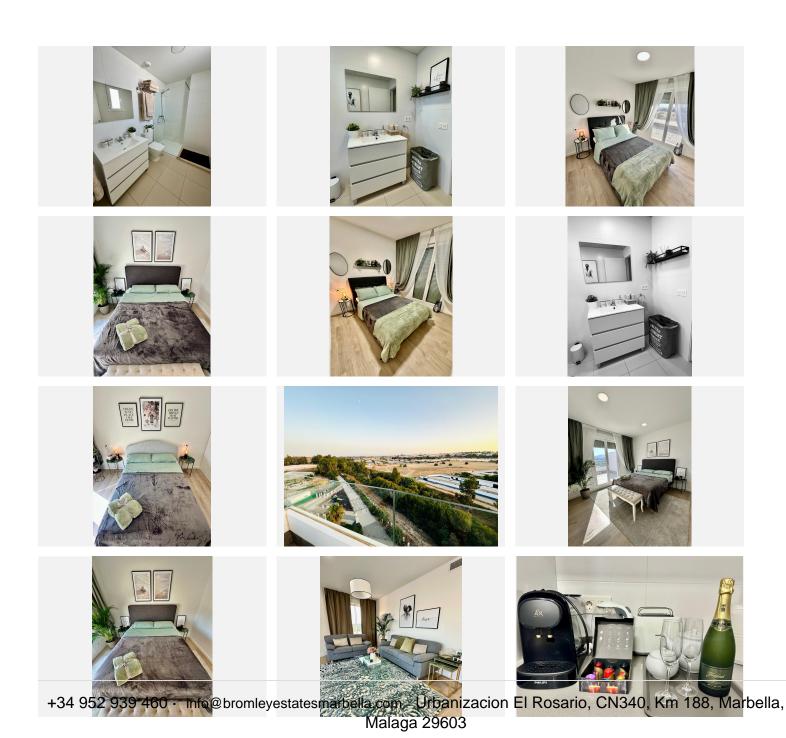

Step inside this elegant penthouse and be greeted by a spacious entrance hall that leads to a beautifully designed dining room, seamlessly connected to a generous terrace that showcases those incredible panoramic views. The American-style kitchen is fully equipped with modern appliances and features a convenient utility room, making it perfect for both casual dining and entertaining guests. The master bedroom is a true sanctuary, complete with an ensuite bathroom and direct access to the terrace, allowing

## **BROMLEY ESTATES**

Marbella

you to wake up to stunning vistas every day. Additionally, two well-appointed bedrooms share a stylish bathroom, providing ample space for family or guests.

This corner penthouse not only offers the best views in the complex but also comes with the added convenience of a dedicated parking space and a storage room. The community gardens provide a lush, tranquil environment for residents to enjoy, enhancing the overall appeal of this remarkable property. Whether you are seeking a permanent residence or a luxurious holiday retreat, this penthouse in Nueva Andalucía is a perfect blend of comfort, style, and breathtaking natural beauty, making it an exceptional opportunity for discerning buyers.