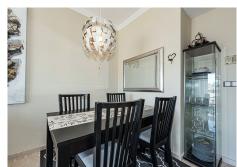

The lounge is spacious enough for dining space and living room with a lot of light.

1 master bedroom with on suite bathroom and second bedroom has access to bathroom with shower. Both bathrooms have window that gives you more light and ventilation.