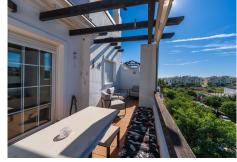

#### Great penthouse in RESIDENCIAL DUQUESA 4!!

Excellent opportunity to purchase a great unit in Residencial Duquesa. South/ south-west orientated, penthouse very sunny, with open view, private, well kept and walking distance to all amenities.

The lounge is spacious enough for dining space and living room with a lot of light.

1 master bedroom with on suite bathroom and second bedroom has access to bathroom with shower. Both bathrooms have window that gives you more light and ventilation.

The property comes with garage and storage room. Lift from garage to apartment Penthouse, La Duquesa, Costa del Sol.

2 Bedrooms, 2 Bathrooms, Built 82 m<sup>2</sup>, Terrace 14 m<sup>2</sup>.

+34 952 939 460 · info@bromleyestatesmarbella.com Urbanizacion El Rosario, CN340, Km 188, Marbella, Malaga 29603