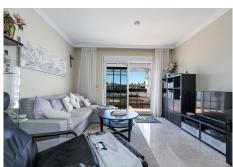

The lounge is spacious enough for dining space and living room with a lot of light.

1 master bedroom with on suite bathroom and second bedroom has access to bathroom with shower. Both bathrooms have window that gives you more light and ventilation.