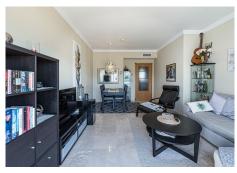

The lounge is spacious enough for dining space and living room with a lot of light.

1 master bedroom with on suite bathroom and second bedroom has access to bathroom with shower. Both bathrooms have window that gives you more light and ventilation.