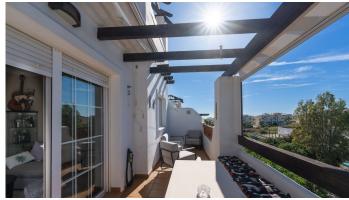

#### Great penthouse in RESIDENCIAL DUQUESA 4!!

Excellent opportunity to purchase a great unit in Residencial Duquesa. South/ south-west orientated, penthouse very sunny, with open view, private, well kept and walking distance to all amenities.

Very comfortable property with 2 bedrooms, fully fitted kitchen with granite top, all electrical appliances. Next to the kitchen you have a utility space for washing machine, boiler and storage. The utility room glazed in so you do not get any rain or leaves when windy.

The lounge is spacious enough for dining space and living room with a lot of light.

1 master bedroom with on suite bathroom and second bedroom has access to bathroom with shower. Both bathrooms have window that gives you more light and ventilation.

The property comes with garage and storage room. Lift from garage to apartment Penthouse, La Duquesa, Costa del Sol.

2 Bedrooms, 2 Bathrooms, Built 82 m<sup>2</sup>, Terrace 14 m<sup>2</sup>.

+34 952 939 460 · info@bromleyestatesmarbella.com Urbanizacion El Rosario, CN340, Km 188, Marbella, Malaga 29603