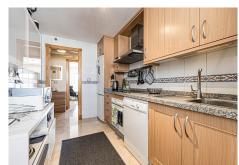

Very comfortable property with 2 bedrooms, fully fitted kitchen with granite top, all electrical appliances. Next to the kitchen you have a utility space for washing machine, boiler and storage. The utility room glazed in so you do not get any rain or leaves when windy.