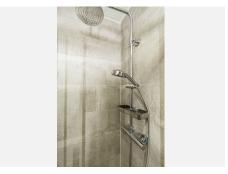

The lounge is spacious enough for dining space and living room with a lot of light.

1 master bedroom with on suite bathroom and second bedroom has access to bathroom with shower. Both bathrooms have window that gives you more light and ventilation.