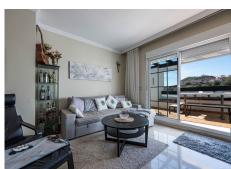

The lounge is spacious enough for dining space and living room with a lot of light.

1 master bedroom with on suite bathroom and second bedroom has access to bathroom with shower. Both bathrooms have window that gives you more light and ventilation.