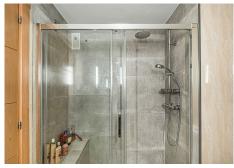

The lounge is spacious enough for dining space and living room with a lot of light.

1 master bedroom with on suite bathroom and second bedroom has access to bathroom with shower. Both bathrooms have window that gives you more light and ventilation.