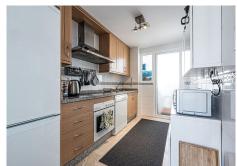

Very comfortable property with 2 bedrooms, fully fitted kitchen with granite top, all electrical appliances. Next to the kitchen you have a utility space for washing machine, boiler and storage. The utility room glazed in so you do not get any rain or leaves when windy.