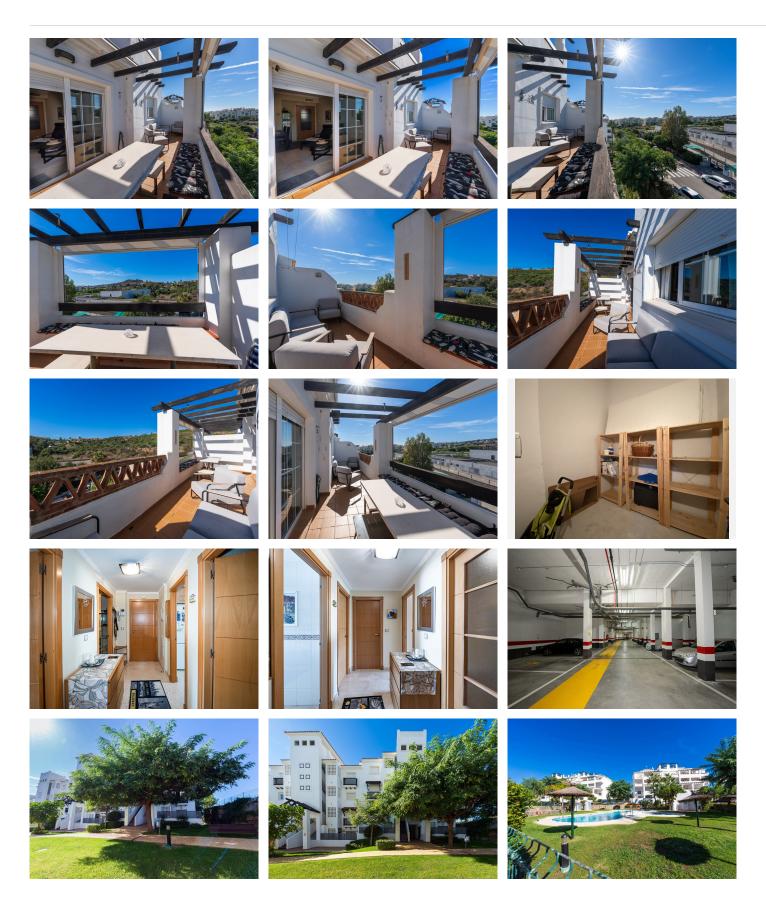

#### Great penthouse in RESIDENCIAL DUQUESA 4!!

Excellent opportunity to purchase a great unit in Residencial Duquesa. South/ south-west orientated, penthouse very sunny, with open view, private, well kept and walking distance to all amenities.

Very comfortable property with 2 bedrooms, fully fitted kitchen with granite top, all electrical appliances. Next to the kitchen you have a utility space for washing machine, boiler and storage. The utility room glazed in so you do not get any rain or leaves when windy.

The lounge is spacious enough for dining space and living room with a lot of light.

1 master bedroom with on suite bathroom and second bedroom has access to bathroom with shower. Both bathrooms have window that gives you more light and ventilation.

The property comes with garage and storage room. Lift from garage to apartment Penthouse, La Duquesa, Costa del Sol.

2 Bedrooms, 2 Bathrooms, Built 82 m<sup>2</sup>, Terrace 14 m<sup>2</sup>.

+34 952 939 460 · info@bromleyestatesmarbella.com Urbanizacion El Rosario, CN340, Km 188, Marbella, Malaga 29603

Features: Lift, Fitted Wardrobes, Private Terrace, Storage Room.

Furniture: Fully Furnished, Optional.

Kitchen: Fully Fitted. Garden: Communal.

Security: Gated Complex, Entry Phone.

Parking: Underground, Garage, Covered, Private.