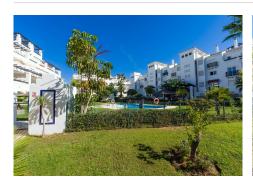

Marbella

Setting: Town, Port, Close To Golf, Close To Sea, Close To Town, Close To Marina, Urbanisation.

Orientation : South. Condition : Good. Pool : Communal.

Climate Control: Air Conditioning.

Views: Country.

Features: Lift, Fitted Wardrobes, Private Terrace, Storage Room.

Furniture: Fully Furnished, Optional.

Kitchen: Fully Fitted. Garden: Communal.

Security: Gated Complex, Entry Phone.

Parking: Underground, Garage, Covered, Private.