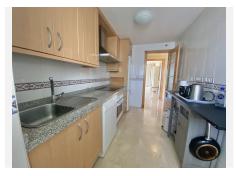

Very comfortable property with 2 bedrooms, fully fitted kitchen with granite top, all electrical appliances. Next to the kitchen you have a utility space for washing machine, boiler and storage. The utility room glazed in so you do not get any rain or leaves when windy.