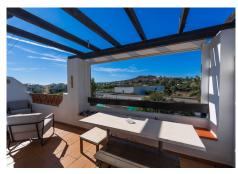

#### Great penthouse in RESIDENCIAL DUQUESA 4!!

Excellent opportunity to purchase a great unit in Residencial Duquesa. South/ south-west orientated, penthouse very sunny, with open view, private, well kept and walking distance to all amenities.

The lounge is spacious enough for dining space and living room with a lot of light.

1 master bedroom with on suite bathroom and second bedroom has access to bathroom with shower. Both bathrooms have window that gives you more light and ventilation.

The property comes with garage and storage room. Lift from garage to apartment Penthouse, La Duquesa, Costa del Sol.

2 Bedrooms, 2 Bathrooms, Built 82 m<sup>2</sup>, Terrace 14 m<sup>2</sup>.

+34 952 939 460 · info@bromleyestatesmarbella.com Urbanizacion El Rosario, CN340, Km 188, Marbella, Malaga 29603