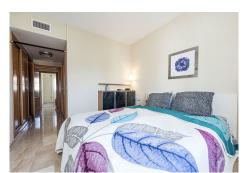

Very comfortable property with 2 bedrooms, fully fitted kitchen with granite top, all electrical appliances. Next to the kitchen you have a utility space for washing machine, boiler and storage. The utility room glazed in so you do not get any rain or leaves when windy.

The lounge is spacious enough for dining space and living room with a lot of light.

1 master bedroom with on suite bathroom and second bedroom has access to bathroom with shower. Both bathrooms have window that gives you more light and ventilation.