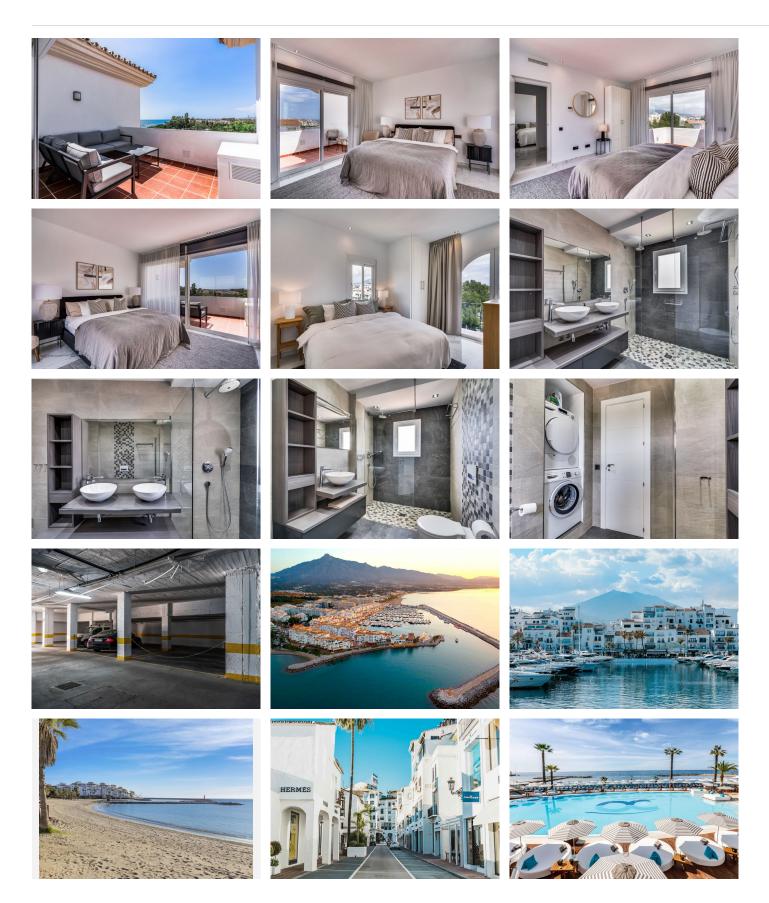

Nestled within the prestigious Andalucia del Mar urbanization in Puerto Banus, Marbella, this exquisite recently renovated beachfront duplex penthouse embodies luxury living on the Costa del Sol. Puerto Banus, renowned as one of Europe's most glamorous destinations, sets the stage for this remarkable property.

Boasting multiple terraces that command direct views of the beautiful sea, this residence offers an unparalleled coastal lifestyle. With 3 bedrooms and 2 bathrooms, the spacious interior features a modern open-plan layout seamlessly merging with the beachfront ambiance. Recently renovated to the highest standards, the apartment showcases cutting-edge smart technology, ensuring unparalleled comfort for its discerning residents.

As a duplex, this home affords breathtaking panoramas from both floors and orientations, from East to West, providing the interiors with natural light throughout the day. A generously sized terrace invites relaxation with its inviting chill-out area adorned with plush sofas and captivating vistas.

## **BROMLEY ESTATES**

Marbella

Moreover, the property includes a substantial underground parking space and storage facilities, providing both convenience and security. Immerse yourself in the epitome of coastal luxury in the heart of Puerto Banus, where sophistication meets seaside serenity. Enjoy the close proximity to the famous stores, restaurants and bars, while living in a secure, 24h gated community.