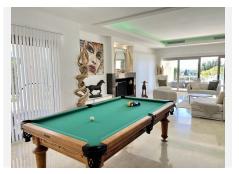

The enormous basement has a big living / entertainment room with a second chimney, cinema, spa, sauna, reading corner.

The urbanisation has 24hr security and the villa has the latest technology to add security and comfort.