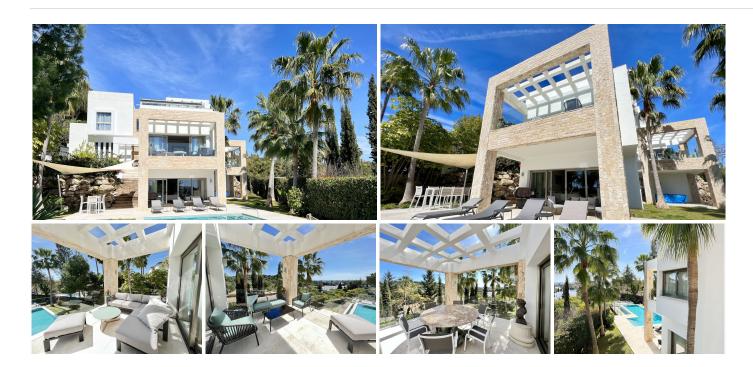

### HOUSE 5 BEDROOMS 7 BATHROOMS IN EL PARAISO

El Paraiso

REF# BEMR4858954 €3,450,000

| BEDS | BATHS | BUILT  | PLOT    | TERRACE |
|------|-------|--------|---------|---------|
| 5    | 7     | 410 m² | 1500 m² | 200 m²  |

A stunning modern villa located in the prestigious area of Benahavis, El Paraiso Alto only a 10 minute drive to Puerto Banus and 15mins to Marbella Centre. 35mins drive to the international Malaga Airport.

This villa is open plan and the ground floor flows to the terrace and the garden with nice sea views a wide and long infinity pool which the end leads to a chill out with a fire place. The Villa has on each floor an ensuite bedroom which gives you 100% privacy.

The enormous basement has a big living / entertainment room with a second chimney, cinema, spa, sauna, reading corner.

The urbanisation has 24hr security and the villa has the latest technology to add security and comfort.

It comes furnished and ready to move in!