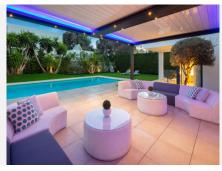

This contemporary villa provides the ultimate in beach side luxury living. Located in the beautiful beachside resort of Puerto Banus, 200 meters walking distance to the beach, close to shops and nightlife of Puerto Banus and short driving distance from Marbella centre and San Pedro. Designed across 3 floors, all accessible through the private elevator, the property offers 7 bedrooms and 7 bathrooms each with an outdoor terrace. Entrance level boasts of a large airy open plan living with double height ceilings. Welcoming exteriors include a manicured garden which surrounds the 54m2 salt water heated pool, cosy lounge areas, an outdoor dining area completed with its own outdoor kitchen and BBQ area for al fresco dining. On the first floor you will find 3 en-suite bedrooms and a hanging gallery overlooking the impressive lounge area. The generous master suite is completed with a walk-in shower, stand alone bath and an expansive walk-in wardrobe. A large outdoor sun terrace overlooks the pool and garden with access to the roof terrace. An expansive area with 3 separate terraces, giving you even more options for sunbathing and dining, while enjoying the breathtaking Sea and Mountain views. The basement has been converted into the perfect relaxation area, equipped with a cinema room and a games lounge.