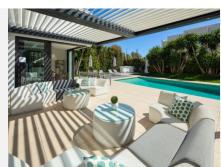

This contemporary villa provides the ultimate in beach side luxury living. Located in the beautiful beachside resort of Puerto Banus, 200 meters walking distance to the beach, close to shops and nightlife of Puerto Banus and short driving distance from Marbella centre and San Pedro. Designed across 3 floors, all accessible through the private elevator, the property offers 7 bedrooms and 7 bathrooms each with an outdoor terrace. Entrance level boasts of a large airy open plan living with double height ceilings. Welcoming exteriors include a manicured garden which surrounds the 54m2 salt water heated pool, cosy lounge areas, an outdoor dining area completed with its own outdoor kitchen and BBQ area for al fresco dining. On the first floor you will find 3 en-suite bedrooms and a hanging gallery overlooking the impressive lounge area. The generous master suite is completed with a walk-in shower, stand alone bath and an expansive walk-in wardrobe. A large outdoor sun terrace overlooks the pool and garden with access to the roof terrace. An expansive area with 3 separate terraces, giving you even more options for sunbathing and dining, while enjoying the breathtaking Sea and Mountain views. The basement has been converted into the perfect relaxation area, equipped with a cinema room and a games lounge.