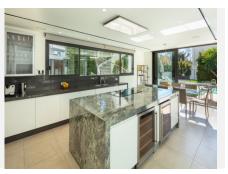

This contemporary villa provides the ultimate in beach side luxury living. Located in the beautiful beachside resort of Puerto Banus, 200 meters walking distance to the beach, close to shops and nightlife of Puerto Banus and short driving distance from Marbella centre and San Pedro. Designed across 3 floors, all accessible through the private elevator, the property offers 7 bedrooms and 7 bathrooms each with an outdoor terrace. Entrance level boasts of a large airy open plan living with double height ceilings. Welcoming exteriors include a manicured garden which surrounds the 54m2 salt water heated pool, cosy lounge areas, an outdoor dining area completed with its own outdoor kitchen and BBQ area for al fresco dining. On the first floor you will find 3 en-suite bedrooms and a hanging gallery overlooking the impressive lounge area. The generous master suite is completed with a walk-in shower, stand alone bath and an expansive walk-in wardrobe. A large outdoor sun terrace overlooks the pool and garden with access to the roof terrace. An expansive area with 3 separate terraces, giving you even more options for sunbathing and dining, while enjoying the breathtaking Sea and Mountain views. The basement has been converted into the perfect relaxation area, equipped with a cinema room and a games lounge.