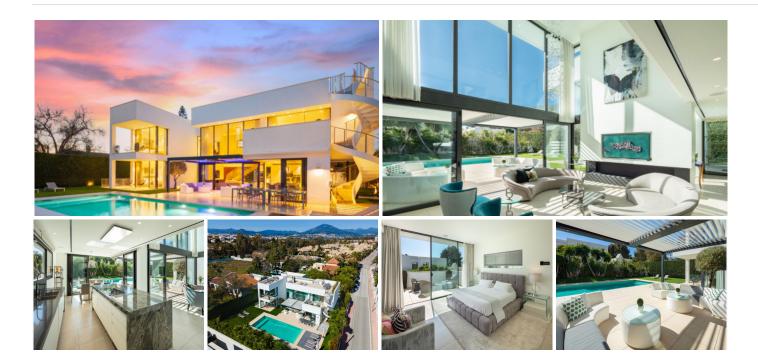

## HOUSE 7 BEDROOMS 7 BATHROOMS IN PUERTO BANÚS

Puerto Banús

REF# BEMR4859464 €5,495,000

| BEDS | BATHS | BUILT  | PLOT   | TERRACE |
|------|-------|--------|--------|---------|
| 7    | 7     | 587 m² | 911 m² | 250 m²  |

This contemporary villa provides the ultimate in beach side luxury living. Located in the beautiful beachside resort of Puerto Banus, 200 meters walking distance to the beach, close to shops and nightlife of Puerto Banus and short driving distance from Marbella centre and San Pedro. Designed across 3 floors, all accessible through the private elevator, the property offers 7 bedrooms and 7 bathrooms each with an outdoor terrace. Entrance level boasts of a large airy open plan living with double height ceilings. Welcoming exteriors include a manicured garden which surrounds the 54m2 salt water heated pool, cosy lounge areas, an outdoor dining area completed with its own outdoor kitchen and BBQ area for al fresco dining. On the first floor you will find 3 en-suite bedrooms and a hanging gallery overlooking the impressive lounge area. The generous master suite is completed with a walk-in shower, stand alone bath and an expansive walk-in wardrobe. A large outdoor sun terrace overlooks the pool and garden with access to the roof terrace. An expansive area with 3 separate terraces, giving you even more options for sunbathing and dining, while enjoying the breathtaking Sea and Mountain views. The basement has been converted into the perfect relaxation area, equipped with a cinema room and a games lounge.