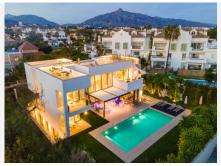

This contemporary villa provides the ultimate in beach side luxury living. Located in the beautiful beachside resort of Puerto Banus, 200 meters walking distance to the beach, close to shops and nightlife of Puerto Banus and short driving distance from Marbella centre and San Pedro. Designed across 3 floors, all accessible through the private elevator, the property offers 7 bedrooms and 7 bathrooms each with an outdoor terrace. Entrance level boasts of a large airy open plan living with double height ceilings. Welcoming exteriors include a manicured garden which surrounds the 54m2 salt water heated pool, cosy lounge areas, an outdoor dining area completed with its own outdoor kitchen and BBQ area for al fresco dining. On the first floor you will find 3 en-suite bedrooms and a hanging gallery overlooking the impressive lounge area. The generous master suite is completed with a walk-in shower, stand alone bath and an expansive walk-in wardrobe. A large outdoor sun terrace overlooks the pool and garden with access to the roof terrace. An expansive area with 3 separate terraces, giving you even more options for sunbathing and dining, while enjoying the breathtaking Sea and Mountain views. The basement has been converted into the perfect relaxation area, equipped with a cinema room and a games lounge.