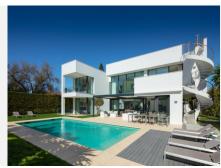

This contemporary villa provides the ultimate in beach side luxury living. Located in the beautiful beachside resort of Puerto Banus, 200 meters walking distance to the beach, close to shops and nightlife of Puerto Banus and short driving distance from Marbella centre and San Pedro. Designed across 3 floors, all accessible through the private elevator, the property offers 7 bedrooms and 7 bathrooms each with an outdoor terrace. Entrance level boasts of a large airy open plan living with double height ceilings. Welcoming exteriors include a manicured garden which surrounds the 54m2 salt water heated pool, cosy lounge areas, an outdoor dining area completed with its own outdoor kitchen and BBQ area for al fresco dining. On the first floor you will find 3 en-suite bedrooms and a hanging gallery overlooking the impressive lounge area. The generous master suite is completed with a walk-in shower, stand alone bath and an expansive walk-in wardrobe. A large outdoor sun terrace overlooks the pool and garden with access to the roof terrace. An expansive area with 3 separate terraces, giving you even more options for sunbathing and dining, while enjoying the breathtaking Sea and Mountain views. The basement has been converted into the perfect relaxation area, equipped with a cinema room and a games lounge.