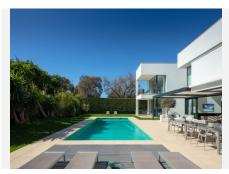

This contemporary villa provides the ultimate in beach side luxury living. Located in the beautiful beachside resort of Puerto Banus, 200 meters walking distance to the beach, close to shops and nightlife of Puerto Banus and short driving distance from Marbella centre and San Pedro. Designed across 3 floors, all accessible through the private elevator, the property offers 7 bedrooms and 7 bathrooms each with an outdoor terrace. Entrance level boasts of a large airy open plan living with double height ceilings. Welcoming exteriors include a manicured garden which surrounds the 54m2 salt water heated pool, cosy lounge areas, an outdoor dining area completed with its own outdoor kitchen and BBQ area for al fresco dining. On the first floor you will find 3 en-suite bedrooms and a hanging gallery overlooking the impressive lounge area. The generous master suite is completed with a walk-in shower, stand alone bath and an expansive walk-in wardrobe. A large outdoor sun terrace overlooks the pool and garden with access to the roof terrace. An expansive area with 3 separate terraces, giving you even more options for sunbathing and dining, while enjoying the breathtaking Sea and Mountain views. The basement has been converted into the perfect relaxation area, equipped with a cinema room and a games lounge.