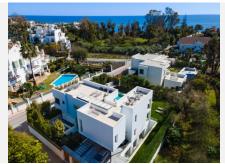

This contemporary villa provides the ultimate in beach side luxury living. Located in the beautiful beachside resort of Puerto Banus, 200 meters walking distance to the beach, close to shops and nightlife of Puerto Banus and short driving distance from Marbella centre and San Pedro. Designed across 3 floors, all accessible through the private elevator, the property offers 7 bedrooms and 7 bathrooms each with an outdoor terrace. Entrance level boasts of a large airy open plan living with double height ceilings. Welcoming exteriors include a manicured garden which surrounds the 54m2 salt water heated pool, cosy lounge areas, an outdoor dining area completed with its own outdoor kitchen and BBQ area for al fresco dining. On the first floor you will find 3 en-suite bedrooms and a hanging gallery overlooking the impressive lounge area. The generous master suite is completed with a walk-in shower, stand alone bath and an expansive walk-in wardrobe. A large outdoor sun terrace overlooks the pool and garden with access to the roof terrace. An expansive area with 3 separate terraces, giving you even more options for sunbathing and dining, while enjoying the breathtaking Sea and Mountain views. The basement has been converted into the perfect relaxation area, equipped with a cinema room and a games lounge.