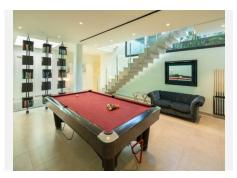

This contemporary villa provides the ultimate in beach side luxury living. Located in the beautiful beachside resort of Puerto Banus, 200 meters walking distance to the beach, close to shops and nightlife of Puerto Banus and short driving distance from Marbella centre and San Pedro. Designed across 3 floors, all accessible through the private elevator, the property offers 7 bedrooms and 7 bathrooms each with an outdoor terrace. Entrance level boasts of a large airy open plan living with double height ceilings. Welcoming exteriors include a manicured garden which surrounds the 54m2 salt water heated pool, cosy lounge areas, an outdoor dining area completed with its own outdoor kitchen and BBQ area for al fresco dining. On the first floor you will find 3 en-suite bedrooms and a hanging gallery overlooking the impressive lounge area. The generous master suite is completed with a walk-in shower, stand alone bath and an expansive walk-in wardrobe. A large outdoor sun terrace overlooks the pool and garden with access to the roof terrace. An expansive area with 3 separate terraces, giving you even more options for sunbathing and dining, while enjoying the breathtaking Sea and Mountain views. The basement has been converted into the perfect relaxation area, equipped with a cinema room and a games lounge.