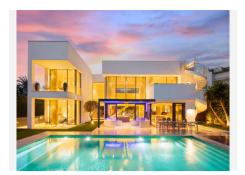

## HOUSE 7 BEDROOMS 7 BATHROOMS IN PUERTO BANÚS

Puerto Banús

REF# BEMR4859464 €5,495,000

| BEDS | BATHS | BUILT  | PLOT   | TERRACE |
|------|-------|--------|--------|---------|
| 7    | 7     | 587 m² | 911 m² | 250 m²  |

This contemporary villa provides the ultimate in beach side luxury living. Located in the beautiful beachside resort of Puerto Banus, 200 meters walking distance to the beach, close to shops and nightlife of Puerto Banus and short driving distance from Marbella centre and San Pedro. Designed across 3 floors, all accessible through the private elevator, the property offers 7 bedrooms and 7 bathrooms each with an outdoor terrace. Entrance level boasts of a large airy open plan living with double height ceilings. Welcoming exteriors include a manicured garden which surrounds the 54m2 salt water heated pool, cosy lounge areas, an outdoor dining area completed with its own outdoor kitchen and BBQ area for al fresco dining. On the first floor you will find 3 en-suite bedrooms and a hanging gallery overlooking the impressive lounge area. The generous master suite is completed with a walk-in shower, stand alone bath and an expansive walk-in wardrobe. A large outdoor sun terrace overlooks the pool and garden with access to the roof terrace. An expansive area with 3 separate terraces, giving you even more options for sunbathing and dining, while enjoying the breathtaking Sea and Mountain views. The basement has been converted into the perfect relaxation area, equipped with a cinema room and a games lounge.