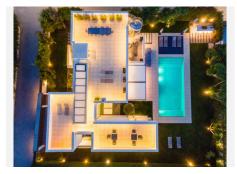

This contemporary villa provides the ultimate in beach side luxury living. Located in the beautiful beachside resort of Puerto Banus, 200 meters walking distance to the beach, close to shops and nightlife of Puerto Banus and short driving distance from Marbella centre and San Pedro. Designed across 3 floors, all accessible through the private elevator, the property offers 7 bedrooms and 7 bathrooms each with an outdoor terrace. Entrance level boasts of a large airy open plan living with double height ceilings. Welcoming exteriors include a manicured garden which surrounds the 54m2 salt water heated pool, cosy lounge areas, an outdoor dining area completed with its own outdoor kitchen and BBQ area for al fresco dining. On the first floor you will find 3 en-suite bedrooms and a hanging gallery overlooking the impressive lounge area. The generous master suite is completed with a walk-in shower, stand alone bath and an expansive walk-in wardrobe. A large outdoor sun terrace overlooks the pool and garden with access to the roof terrace. An expansive area with 3 separate terraces, giving you even more options for sunbathing and dining, while enjoying the breathtaking Sea and Mountain views. The basement has been converted into the perfect relaxation area, equipped with a cinema room and a games lounge.