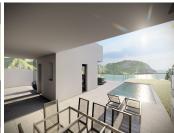

#### Distribution:

Basement: Base of the house that raises the house to a higher level, adapting to the terrain and making the most of the outdoor spaces.

Second floor: Day area with open plan kitchen, dining room, living room, toilet and study with its own bathroom. Direct access to the outdoor pool, creating a private and wonderful space to enjoy.

Upper floor: Night area with two bedrooms, a bathroom, and a master bedroom with private bathroom.

Key handover: September 2025

Pool: Outdoor, ideal for enjoying the good weather of the region.

Adaptation: The house is designed to adapt perfectly to the topographical conditions of the terrain, offering comfort and functionality.