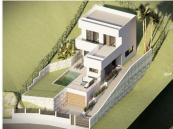

# HOUSE 4 BEDROOMS 5 BATHROOMS IN BENALMADENA

Penalmadena

REF# BEMR4859566 €820,000

| BEDS | BATHS | BUILT  |
|------|-------|--------|
| 4    | 5     | 212 m² |

This is your opportunity to build your dream home with a complete project and license ready! Located in beautiful Benalmadena, Malaga, this detached single family home will delight you with its unbeatable views and exceptional features.

#### Main Features:

Location: Benalmadena, Malaga. Plot: 690 m² with spectacular views.

Built Area: Approximately 212 m<sup>2</sup> distributed on two floors over a large basement.

Access: From the street access to the basement floor, with stairs to the other levels and exterior ramp for

#### Distribution:

Basement: Base of the house that raises the house to a higher level, adapting to the terrain and making the most of the outdoor spaces.

Second floor: Day area with open plan kitchen, dining room, living room, toilet and study with its own bathroom. Direct access to the outdoor pool, creating a private and wonderful space to enjoy.