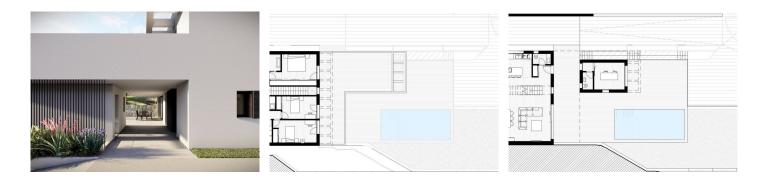

#### Distribution:

Basement: Base of the house that raises the house to a higher level, adapting to the terrain and making the most of the outdoor spaces.

Second floor: Day area with open plan kitchen, dining room, living room, toilet and study with its own bathroom. Direct access to the outdoor pool, creating a private and wonderful space to enjoy.

Upper floor: Night area with two bedrooms, a bathroom, and a master bedroom with private bathroom.

Key handover: September 2025

Pool: Outdoor, ideal for enjoying the good weather of the region.

Adaptation: The house is designed to adapt perfectly to the topographical conditions of the terrain, offering comfort and functionality.