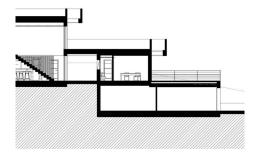

#### Main Features:

Location: Benalmadena, Malaga. Plot: 690 m² with spectacular views.

Built Area: Approximately 212 m<sup>2</sup> distributed on two floors over a large basement.

Access: From the street access to the basement floor, with stairs to the other levels and exterior ramp for

#### Distribution:

Basement: Base of the house that raises the house to a higher level, adapting to the terrain and making the most of the outdoor spaces.

Second floor: Day area with open plan kitchen, dining room, living room, toilet and study with its own bathroom. Direct access to the outdoor pool, creating a private and wonderful space to enjoy.

Upper floor: Night area with two bedrooms, a bathroom, and a master bedroom with private bathroom.

Key handover: September 2025

Pool: Outdoor, ideal for enjoying the good weather of the region.

Adaptation: The house is designed to adapt perfectly to the topographical conditions of the terrain, offering comfort and functionality.