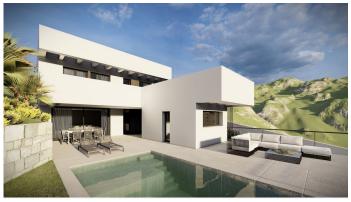

# HOUSE 4 BEDROOMS 5 BATHROOMS IN BENALMADENA

Penalmadena

REF# BEMR4859566 €820,000

| BEDS | BATHS | BUILT  |
|------|-------|--------|
| 4    | 5     | 212 m² |

This is your opportunity to build your dream home with a complete project and license ready! Located in beautiful Benalmadena, Malaga, this detached single family home will delight you with its unbeatable views and exceptional features.

#### Main Features:

Location: Benalmadena, Malaga. Plot: 690 m² with spectacular views.

Built Area: Approximately 212 m<sup>2</sup> distributed on two floors over a large basement.

Access: From the street access to the basement floor, with stairs to the other levels and exterior ramp for

#### Distribution:

Basement: Base of the house that raises the house to a higher level, adapting to the terrain and making the most of the outdoor spaces.

Second floor: Day area with open plan kitchen, dining room, living room, toilet and study with its own bathroom. Direct access to the outdoor pool, creating a private and wonderful space to enjoy.

Upper floor: Night area with two bedrooms, a bathroom, and a master bedroom with private bathroom.

Key handover: September 2025

Pool: Outdoor, ideal for enjoying the good weather of the region.

Adaptation: The house is designed to adapt perfectly to the topographical conditions of the terrain, offering comfort and functionality.