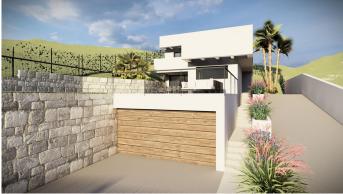

#### Main Features:

Location: Benalmadena, Malaga. Plot: 690 m² with spectacular views.

Built Area: Approximately 212 m<sup>2</sup> distributed on two floors over a large basement.

Access: From the street access to the basement floor, with stairs to the other levels and exterior ramp for

vehicles to the first floor.