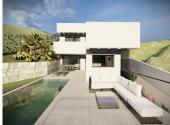

#### Distribution:

Basement: Base of the house that raises the house to a higher level, adapting to the terrain and making the most of the outdoor spaces.

Second floor: Day area with open plan kitchen, dining room, living room, toilet and study with its own bathroom. Direct access to the outdoor pool, creating a private and wonderful space to enjoy.

Upper floor: Night area with two bedrooms, a bathroom, and a master bedroom with private bathroom.

Key handover: September 2025

Pool: Outdoor, ideal for enjoying the good weather of the region.

Adaptation: The house is designed to adapt perfectly to the topographical conditions of the terrain, offering comfort and functionality.