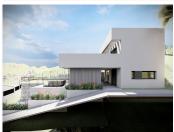

#### Main Features:

Location: Benalmadena, Malaga. Plot: 690 m² with spectacular views.

Built Area: Approximately 212 m<sup>2</sup> distributed on two floors over a large basement.

Access: From the street access to the basement floor, with stairs to the other levels and exterior ramp for