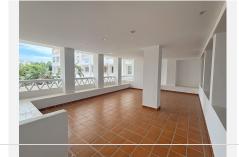

## PENTHOUSE 1 BEDROOM 1 BATHROOM IN NUEVA ANDALUCIA

Nueva Andalucia

REF# BEMR4859596 €318.000

| BEDS | BATHS | BUILT | TERRACE |
|------|-------|-------|---------|
| 1    | 1     | 70 m² | 17 m²   |

ATTRACTIVE 1-BEDROOM PENTHOUSE CLOSE TO ALL KINDS OF SHOPS. Located in the exclusive area of Nueva Andalucía, this bright apartment is a unique opportunity for those seeking a peaceful lifestyle while being close to everything. With a built area of 70 m², this property offers a perfect layout for maximum comfort, featuring 1 bedroom and 1 bathroom, ideal for a couple or someone who values intimate and well-designed space.

Enjoy mountain, park, and street views from its spacious 17 m<sup>2</sup> terrace, perfect for outdoor relaxation and soaking in the tranquility of the surroundings. Southeast-facing, natural light floods every corner of the penthouse, creating a warm and welcoming atmosphere throughout the day.