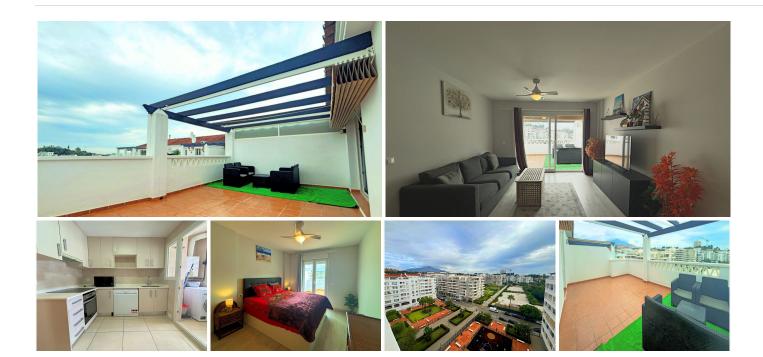

## PENTHOUSE 1 BEDROOM 1 BATHROOM IN NUEVA ANDALUCIA

Nueva Andalucia

REF# BEMR4859596 €318.000

| BEDS | BATHS | BUILT | TERRACE |
|------|-------|-------|---------|
| 1    | 1     | 70 m² | 17 m²   |

ATTRACTIVE 1-BEDROOM PENTHOUSE CLOSE TO ALL KINDS OF SHOPS. Located in the exclusive area of Nueva Andalucía, this bright apartment is a unique opportunity for those seeking a peaceful lifestyle while being close to everything. With a built area of 70 m², this property offers a perfect layout for maximum comfort, featuring 1 bedroom and 1 bathroom, ideal for a couple or someone who values intimate and well-designed space.

Enjoy mountain, park, and street views from its spacious 17 m<sup>2</sup> terrace, perfect for outdoor relaxation and soaking in the tranquility of the surroundings. Southeast-facing, natural light floods every corner of the penthouse, creating a warm and welcoming atmosphere throughout the day.

Just 5 minutes from the beach and close to golf courses, this property is perfect for outdoor and sports enthusiasts. It also offers easy access to leisure areas, restaurants, shops, public transport, schools, and a medical center, making it an ideal home for daily living or a great rental investment opportunity.