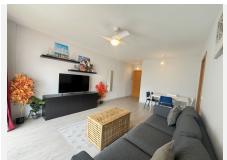

## PENTHOUSE 1 BEDROOM 1 BATHROOM IN NUEVA ANDALUCIA

Nueva Andalucia

REF# BEMR4859596 €318.000

| BEDS | BATHS | BUILT | TERRACE |
|------|-------|-------|---------|
| 1    | 1     | 70 m² | 17 m²   |

ATTRACTIVE 1-BEDROOM PENTHOUSE CLOSE TO ALL KINDS OF SHOPS. Located in the exclusive area of Nueva Andalucía, this bright apartment is a unique opportunity for those seeking a peaceful lifestyle while being close to everything. With a built area of 70 m², this property offers a perfect layout for maximum comfort, featuring 1 bedroom and 1 bathroom, ideal for a couple or someone who values intimate and well-designed space.

Enjoy mountain, park, and street views from its spacious 17 m<sup>2</sup> terrace, perfect for outdoor relaxation and soaking in the tranquility of the surroundings. Southeast-facing, natural light floods every corner of the penthouse, creating a warm and welcoming atmosphere throughout the day.