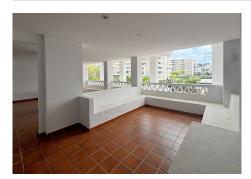

## PENTHOUSE 1 BEDROOM 1 BATHROOM IN NUEVA ANDALUCIA

Nueva Andalucia

REF# BEMR4859596 €318.000

| BEDS | BATHS | BUILT | TERRACE |
|------|-------|-------|---------|
| 1    | 1     | 70 m² | 17 m²   |

ATTRACTIVE 1-BEDROOM PENTHOUSE CLOSE TO ALL KINDS OF SHOPS. Located in the exclusive area of Nueva Andalucía, this bright apartment is a unique opportunity for those seeking a peaceful lifestyle while being close to everything. With a built area of 70 m², this property offers a perfect layout for maximum comfort, featuring 1 bedroom and 1 bathroom, ideal for a couple or someone who values intimate and well-designed space.

Enjoy mountain, park, and street views from its spacious 17 m<sup>2</sup> terrace, perfect for outdoor relaxation and soaking in the tranquility of the surroundings. Southeast-facing, natural light floods every corner of the penthouse, creating a warm and welcoming atmosphere throughout the day.