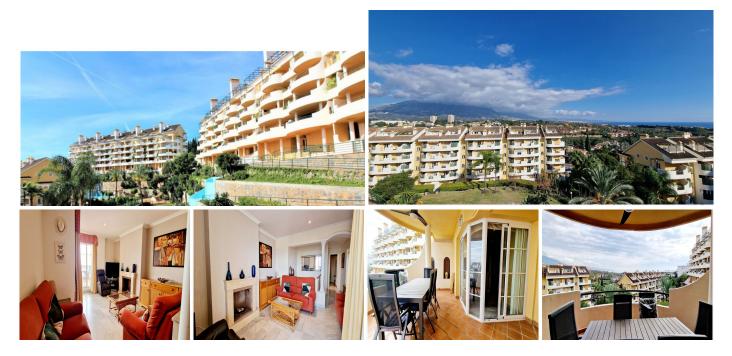

## MIDDLE FLOOR APARTMENT 3 BEDROOMS 3 BATHROOMS IN NUEVA ANDALUCIA

## REF# BEMR4859746 €525,000

| BEDS | BATHS | BUILT  | PLOT | TERRACE |
|------|-------|--------|------|---------|
| 3    | 3     | 112 m² | 1 m² | 58 m²   |

Nueva Andalucia, Marbella

Virtual tour available!

3-Bedroom Duplex Apartment with Panoramic Views near Puerto Banus\*\*

Discover your dream home with this exquisite 3-bedroom, 3-bathroom duplex apartment, perfectly situated within walking distance to the vibrant Puerto Banus. Boasting breathtaking panoramic views of both the sea and mountains, this residence offers a blend of luxury and convenience. The spacious living room opens up to a large terrace, perfect for enjoying the serene surroundings. The kitchen is fully equipped and designed for culinary enthusiasts.

## BROMLEY ESTATES Marbella.

Located in a well-established community, residents have access to swimming pools and 24-hour security for peace of mind. Additional amenities include underground parking, built-in wardrobes, and a storage room. Built in 2001 and in excellent condition, this third-floor exterior apartment with an elevator offers a perfect blend of modern living and convenience. With keys available for easy viewings, don't miss the chance to make this stunning apartment your new home.