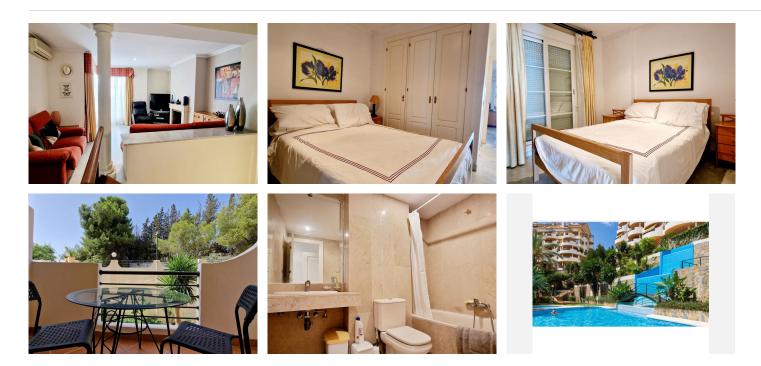

3-Bedroom Duplex Apartment with Panoramic Views near Puerto Banus\*\*

Discover your dream home with this exquisite 3-bedroom, 3-bathroom duplex apartment, perfectly situated within walking distance to the vibrant Puerto Banus. Boasting breathtaking panoramic views of both the sea and mountains, this residence offers a blend of luxury and convenience. The spacious living room opens up to a large terrace, perfect for enjoying the serene surroundings. The kitchen is fully equipped and designed for culinary enthusiasts.

The master bedroom features an ensuite bathroom. Two guest bedrooms have access to a terrace, providing a seamless indoor-outdoor living experience. Cozy up by the fireplace in the living room during cooler evenings or enjoy individual air conditioning in each room for year-round comfort. Two further bathrooms complete this wonderful property

## BROMLEY ESTATES Marbella.

Located in a well-established community, residents have access to swimming pools and 24-hour security for peace of mind. Additional amenities include underground parking, built-in wardrobes, and a storage room. Built in 2001 and in excellent condition, this third-floor exterior apartment with an elevator offers a perfect blend of modern living and convenience. With keys available for easy viewings, don't miss the chance to make this stunning apartment your new home.