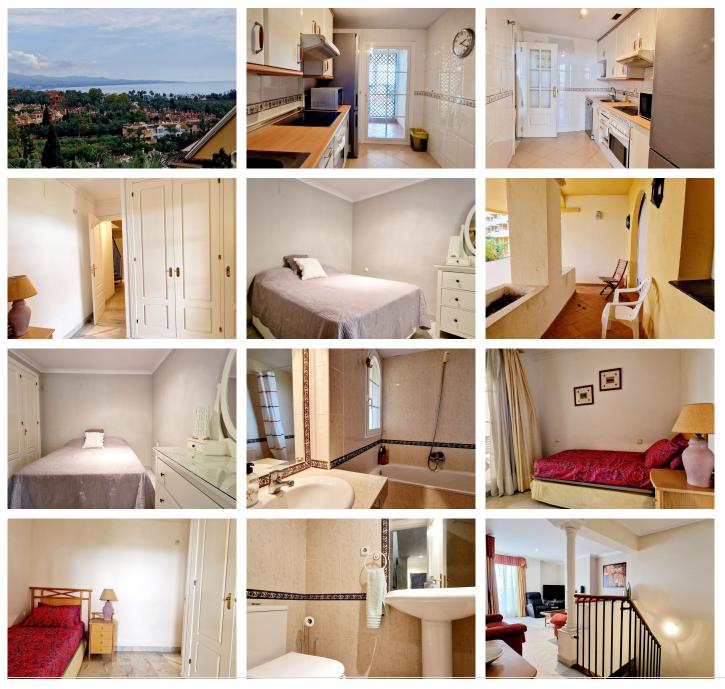

3-Bedroom Duplex Apartment with Panoramic Views near Puerto Banus\*\*

Discover your dream home with this exquisite 3-bedroom, 3-bathroom duplex apartment, perfectly situated within walking distance to the vibrant Puerto Banus. Boasting breathtaking panoramic views of both the sea and mountains, this residence offers a blend of luxury and convenience. The spacious living room opens up to a large terrace, perfect for enjoying the serene surroundings. The kitchen is fully equipped and designed for culinary enthusiasts.

The master bedroom features an ensuite bathroom. Two guest bedrooms have access to a terrace, providing a seamless indoor-outdoor living experience. Cozy up by the fireplace in the living room during cooler evenings or enjoy individual air conditioning in each room for year-round comfort. Two further bathrooms complete this wonderful property

## BROMLEY ESTATES Marbella.

Located in a well-established community, residents have access to swimming pools and 24-hour security for peace of mind. Additional amenities include underground parking, built-in wardrobes, and a storage room. Built in 2001 and in excellent condition, this third-floor exterior apartment with an elevator offers a perfect blend of modern living and convenience. With keys available for easy viewings, don't miss the chance to make this stunning apartment your new home.