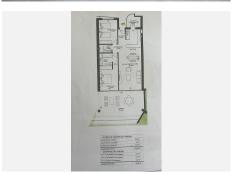

## GROUND FLOOR APARTMENT 2 BEDROOMS 2 BATHROOMS IN BENALMADENA

Benalmadena

REF# BEMR4859752 €625,000

| BEDS | BATHS | BUILT | TERRACE |
|------|-------|-------|---------|
| 2    | 2     | 97 m² | 42 m²   |