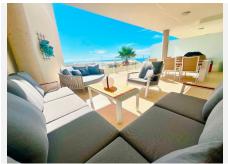

## GROUND FLOOR APARTMENT 2 BEDROOMS 2 BATHROOMS IN BENALMADENA

Benalmadena

REF# BEMR4859752 €625,000

| BEDS | BATHS | BUILT | TERRACE |
|------|-------|-------|---------|
| 2    | 2     | 97 m² | 42 m²   |

Immaculate, bright & spacious apartment just right next to the Stupa in Benalmadena. If you are looking for walking distance to amenities & sea views in a brand new luxury complex this is it!

This state-of-the-art apartment has only been used shortly by the current owner. It is bright & spacious, and very close to Benalmadena Pueblo. Furthermore, this complex offers you a variety of facilities such as 2 very large pool, 1 indoor pool, gym, sauna & steam bath – and even all day congierge service, only to be used be the owners of the complex. You also find a large supermarket & a very large "all-you-desire" shop right in your back yard.