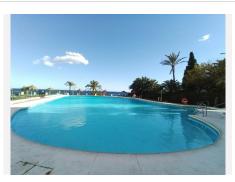

Built on a cliff overlooking the sea, the apartment enjoys panoramic views and easy access to the beach via a private lift. The building features a 24-hour doorman, a restaurant (open during summer), lush gardens, and a swimming pool that boasts breathtaking views of the Mediterranean.

#### **BROMLEY ESTATES**

Marbella

from built-in wardrobes, air conditioning, and access to the building's pool and green areas.

With a tourist license already in place and high year-round rental demand, this apartment offers an excellent investment opportunity with high profitability.

- \*\*Key Features:\*\*
- 74 m² total space, 57 m² usable
- 1 bedroom, 1 bathroom
- Private terrace with sea views
- Garage space included
- Air conditioning, built-in wardrobes, and storage room
- Shared pool, gardens, and lift to the beach
- East-facing for beautiful sunrises
- 1st-floor exterior with lift
- Well-maintained building with a 24-hour doorman