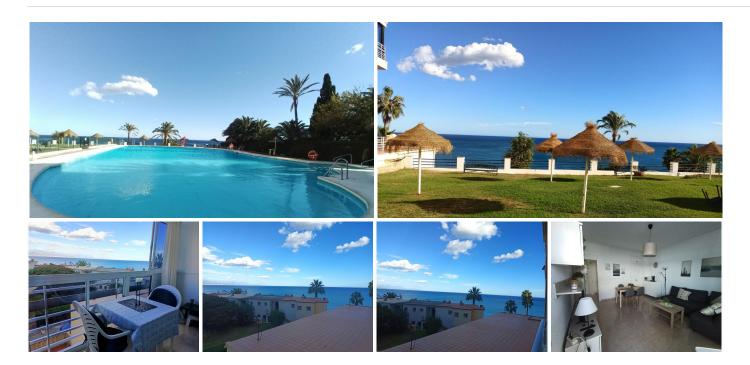

#### Stunning 1-Bedroom Apartment in the Heart of Torremolinos

This beautiful first-floor apartment offers a prime location in the vibrant center of Torremolinos. Just 5 minutes from the train station, with direct access to the airport and scenic views of the Mediterranean, this property provides a perfect balance between city convenience and seaside tranquility.

Built on a cliff overlooking the sea, the apartment enjoys panoramic views and easy access to the beach via a private lift. The building features a 24-hour doorman, a restaurant (open during summer), lush gardens, and a swimming pool that boasts breathtaking views of the Mediterranean.

The spacious living room and bedroom both open onto a private terrace with stunning sea views. The unit includes a modern bathroom with a shower, a well-appointed kitchen, and a large closet in the hallway that doubles as a storage space. The property also includes private parking (unassigned space) and benefits