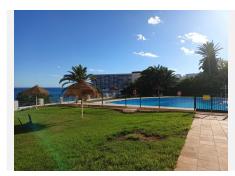

Built on a cliff overlooking the sea, the apartment enjoys panoramic views and easy access to the beach via a private lift. The building features a 24-hour doorman, a restaurant (open during summer), lush gardens, and a swimming pool that boasts breathtaking views of the Mediterranean.

- \*\*Key Features:\*\*
- 74 m² total space, 57 m² usable
- 1 bedroom, 1 bathroom
- Private terrace with sea views
- Garage space included
- Air conditioning, built-in wardrobes, and storage room
- Shared pool, gardens, and lift to the beach
- East-facing for beautiful sunrises
- 1st-floor exterior with lift
- Well-maintained building with a 24-hour doorman