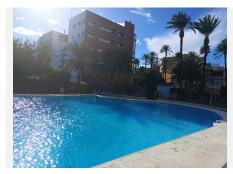

Built on a cliff overlooking the sea, the apartment enjoys panoramic views and easy access to the beach via a private lift. The building features a 24-hour doorman, a restaurant (open during summer), lush gardens, and a swimming pool that boasts breathtaking views of the Mediterranean.

#### **BROMLEY ESTATES**

Marbella

from built-in wardrobes, air conditioning, and access to the building's pool and green areas.

With a tourist license already in place and high year-round rental demand, this apartment offers an excellent investment opportunity with high profitability.

- \*\*Key Features:\*\*
- 74 m² total space, 57 m² usable
- 1 bedroom, 1 bathroom
- Private terrace with sea views
- Garage space included
- Air conditioning, built-in wardrobes, and storage room
- Shared pool, gardens, and lift to the beach
- East-facing for beautiful sunrises
- 1st-floor exterior with lift
- Well-maintained building with a 24-hour doorman