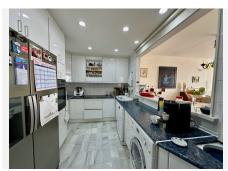

## REF# BEMR4859953 €650,000

| BEDS | BATHS | BUILT  | TERRACE |
|------|-------|--------|---------|
| 2    | 2     | 112 m² | 50 m²   |

This apartment is located above San Pedro de Alcántara with fantastic sea views. The apartment has an open kitchen, living-dining room, 2 bedrooms, 2 bathrooms and a room that is currently used as an office. The urbanization has a pool area. From La Heredia you can reach the center of San Pedro or the beach in just a few minutes.