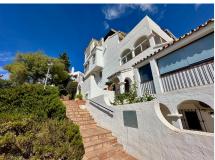

## REF# BEMR4859953 €650,000

| BEDS | BATHS | BUILT  | TERRACE |
|------|-------|--------|---------|
| 2    | 2     | 112 m² | 50 m²   |

This apartment is located above San Pedro de Alcántara with fantastic sea views. The apartment has an open kitchen, living-dining room, 2 bedrooms, 2 bathrooms and a room that is currently used as an office. The urbanization has a pool area. From La Heredia you can reach the center of San Pedro or the beach in just a few minutes.