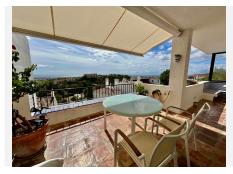

## REF# BEMR4859953 €650,000

| BEDS | BATHS | BUILT  | TERRACE |
|------|-------|--------|---------|
| 2    | 2     | 112 m² | 50 m²   |

This apartment is located above San Pedro de Alcántara with fantastic sea views. The apartment has an open kitchen, living-dining room, 2 bedrooms, 2 bathrooms and a room that is currently used as an office. The urbanization has a pool area. From La Heredia you can reach the center of San Pedro or the beach in just a few minutes.