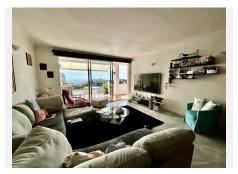

## REF# BEMR4859953 €650,000

| BEDS | BATHS | BUILT  | TERRACE |
|------|-------|--------|---------|
| 2    | 2     | 112 m² | 50 m²   |

This apartment is located above San Pedro de Alcántara with fantastic sea views. The apartment has an open kitchen, living-dining room, 2 bedrooms, 2 bathrooms and a room that is currently used as an office. The urbanization has a pool area. From La Heredia you can reach the center of San Pedro or the beach in just a few minutes.