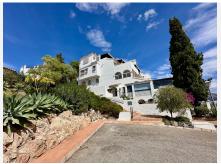

## REF# BEMR4859953 €650,000

| BEDS | BATHS | BUILT  | TERRACE |
|------|-------|--------|---------|
| 2    | 2     | 112 m² | 50 m²   |

This apartment is located above San Pedro de Alcántara with fantastic sea views. The apartment has an open kitchen, living-dining room, 2 bedrooms, 2 bathrooms and a room that is currently used as an office. The urbanization has a pool area. From La Heredia you can reach the center of San Pedro or the beach in just a few minutes.