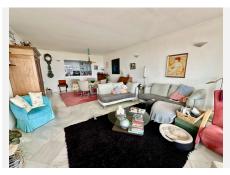

## REF# BEMR4859953 €650,000

| BEDS | BATHS | BUILT  | TERRACE |
|------|-------|--------|---------|
| 2    | 2     | 112 m² | 50 m²   |

This apartment is located above San Pedro de Alcántara with fantastic sea views. The apartment has an open kitchen, living-dining room, 2 bedrooms, 2 bathrooms and a room that is currently used as an office. The urbanization has a pool area. From La Heredia you can reach the center of San Pedro or the beach in just a few minutes.