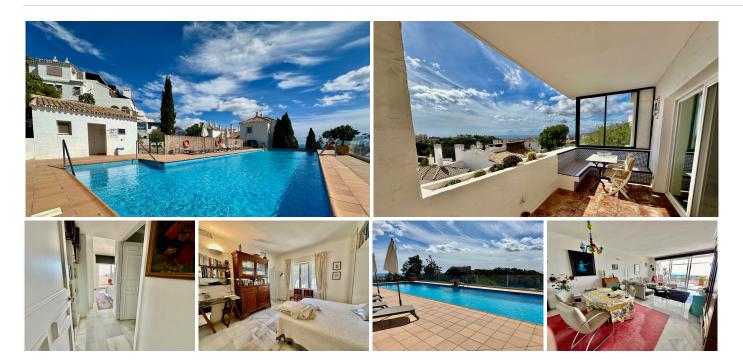

## MIDDLE FLOOR APARTMENT 2 BEDROOMS 2 BATHROOMS IN BENAHAVIS

## Benahavis

## REF# BEMR4859953 €650,000

| BEDS | BATHS | BUILT  | TERRACE |
|------|-------|--------|---------|
| 2    | 2     | 112 m² | 50 m²   |

This apartment is located above San Pedro de Alcántara with fantastic sea views. The apartment has an open kitchen, living-dining room, 2 bedrooms, 2 bathrooms and a room that is currently used as an office. The urbanization has a pool area. From La Heredia you can reach the center of San Pedro or the beach in just a few minutes.