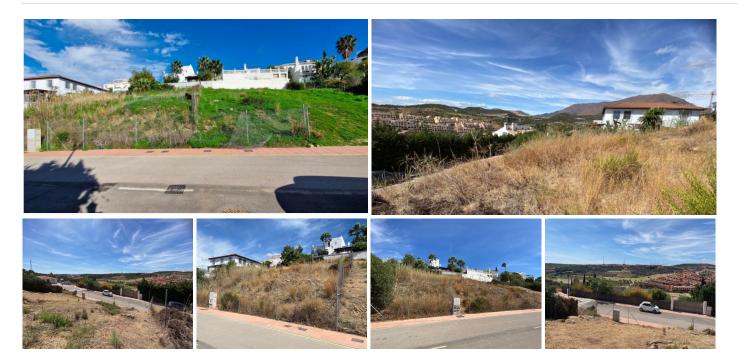

## PLOT BEDROOMS BATHROOMS IN ESTEPONA

Estepona

REF# BEMR4859989 €250,000

| BEDS | BATHS | BUILT | PLOT   |
|------|-------|-------|--------|
|      |       | m²    | 502 m² |

Spanning 502 square metres, this plot is located in Valle Romano Golf area and ideally situated to take advantage of the south to west orientation, offering ample sunlight throughout the day.

In addition to its excellent location and building potential, the plot benefits from being in a rapidly developing area, which promises future growth and increased value. The plot is nestled in the burgeoning and sought-after area of Valle Romano, just 10 minutes west of Estepona town centre, known for its charming streets, local shops, and dining options. This prime location ensures proximity to beaches and also to two prestigious golf courses, Valle Romano and Azata Golf Courses, making it an attractive option for golf enthusiasts. Easy accesibility to local amenities means that also daily conveniences are within easy reach, enhancing the appeal of this plot for potential homeowners or investors.