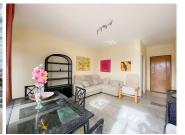

# MIDDLE FLOOR APARTMENT 1 BEDROOM 1 BATHROOM IN ESTEPONA

Stepona

REF# BEMR4860226 €240,000

| BEDS | BATHS | BUILT | TERRACE |
|------|-------|-------|---------|
| 1    | 1     | 70 m² | 6 m²    |

Spacious one-bedroom apartment next to the beach in the Bahia complex in Estepona.

Very bright, located on a high floor facing West. With unobstructed views of the coast line with the sea in the background.

The building has garden areas and swimming pools, parking area for residents.