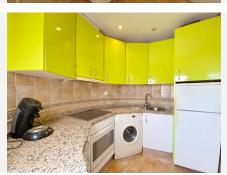

# MIDDLE FLOOR APARTMENT 1 BEDROOM 1 BATHROOM IN ESTEPONA

Stepona

REF# BEMR4860226 €240,000

| BEDS | BATHS | BUILT | TERRACE |
|------|-------|-------|---------|
| 1    | 1     | 70 m² | 6 m²    |

Spacious one-bedroom apartment next to the beach in the Bahia complex in Estepona.

Very bright, located on a high floor facing West. With unobstructed views of the coast line with the sea in the background.

The building has garden areas and swimming pools, parking area for residents.