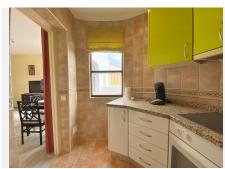

# MIDDLE FLOOR APARTMENT 1 BEDROOM 1 BATHROOM IN ESTEPONA

Stepona

REF# BEMR4860226 €240,000

| BEDS | BATHS | BUILT | TERRACE |
|------|-------|-------|---------|
| 1    | 1     | 70 m² | 6 m²    |

Spacious one-bedroom apartment next to the beach in the Bahia complex in Estepona.

Very bright, located on a high floor facing West. With unobstructed views of the coast line with the sea in the background.

The building has garden areas and swimming pools, parking area for residents.