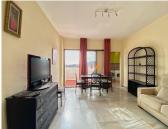

# MIDDLE FLOOR APARTMENT 1 BEDROOM 1 BATHROOM IN ESTEPONA

Stepona

REF# BEMR4860226 €240,000

| BEDS | BATHS | BUILT | TERRACE |
|------|-------|-------|---------|
| 1    | 1     | 70 m² | 6 m²    |

Spacious one-bedroom apartment next to the beach in the Bahia complex in Estepona.

Very bright, located on a high floor facing West. With unobstructed views of the coast line with the sea in the background.

The building has garden areas and swimming pools, parking area for residents.