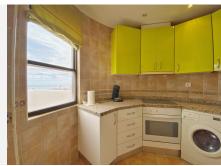

# MIDDLE FLOOR APARTMENT 1 BEDROOM 1 BATHROOM IN ESTEPONA

Stepona

REF# BEMR4860226 €240,000

| BEDS | BATHS | BUILT | TERRACE |
|------|-------|-------|---------|
| 1    | 1     | 70 m² | 6 m²    |

Spacious one-bedroom apartment next to the beach in the Bahia complex in Estepona.