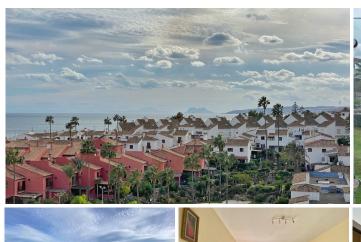

# MIDDLE FLOOR APARTMENT 1 BEDROOM 1 BATHROOM IN ESTEPONA

Stepona

REF# BEMR4860226 €240,000

| BEDS | BATHS | BUILT | TERRACE |
|------|-------|-------|---------|
| 1    | 1     | 70 m² | 6 m²    |

Spacious one-bedroom apartment next to the beach in the Bahia complex in Estepona.

Very bright, located on a high floor facing West. With unobstructed views of the coast line with the sea in the background.

The building has garden areas and swimming pools, parking area for residents.

From the complex there is direct access to the beach.

Located just a few minutes walk from the Estepona Marina.