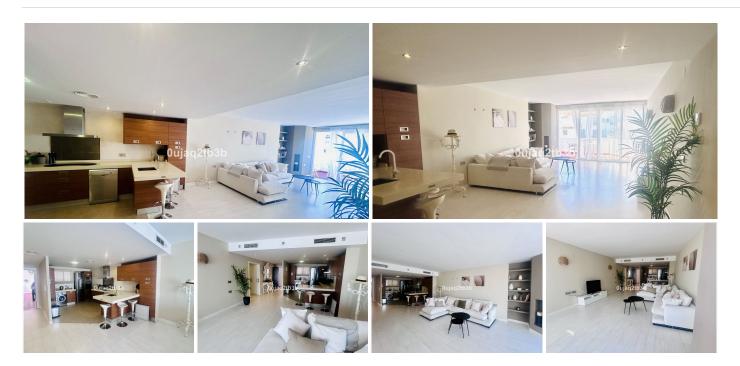

## REF# BEMR4860304 €1,250,000

| BEDS | BATHS | BUILT  | TERRACE |
|------|-------|--------|---------|
| 3    | 2     | 127 m² | 15 m²   |

Apartment in the prestigious Puerto Banús marina, offering stunning views of the city and the harbor, where some of the world's most exclusive yachts are moored. This property is located in a building with access to a restricted area of the port and features an elevator.

The apartment comprises a bright living room that opens onto an east-facing terrace, providing views of the Avenida Playas de Duque and the marina. Additionally, it features an elegant dining room, also with access to the terrace. The kitchen is fully equipped with high-end appliances, ensuring an exceptional culinary experience.

It includes a master bedroom with an en-suite bathroom, two additional bedrooms, and a full bathroom. The building offers an elevator and underground parking. The property is equipped with air conditioning, built-in wardrobes, and double-glazed windows.