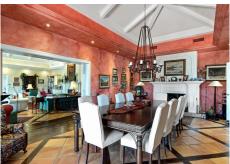

Driveway down to the house.

Entrance hallway, spacious living area with high ceilings and fire place, formal dining room with fireplace, fully fitted kitchen with breakfast corner, storage, laundry area. Direct access to the covered and open terraces. Three large guest bedrooms en suite. Guest toilet.