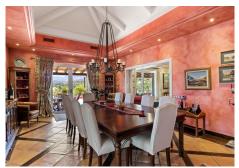

Driveway down to the house.

Entrance hallway, spacious living area with high ceilings and fire place, formal dining room with fireplace, fully fitted kitchen with breakfast corner, storage, laundry area. Direct access to the covered and open terraces. Three large guest bedrooms en suite. Guest toilet.