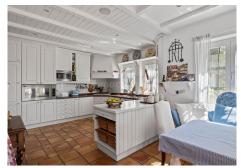

Driveway down to the house.

Entrance hallway, spacious living area with high ceilings and fire place, formal dining room with fireplace, fully fitted kitchen with breakfast corner, storage, laundry area. Direct access to the covered and open terraces. Three large guest bedrooms en suite. Guest toilet.