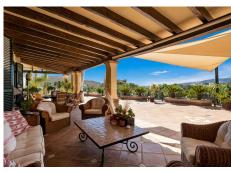

Driveway down to the house.

Entrance hallway, spacious living area with high ceilings and fire place, formal dining room with fireplace, fully fitted kitchen with breakfast corner, storage, laundry area. Direct access to the covered and open terraces. Three large guest bedrooms en suite. Guest toilet.