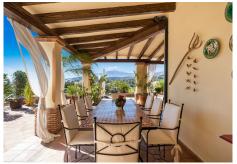

Luxurious yet traditional quality villa, nicely located within an exclusive gated community.

South to west facing with sea- mountain- and golf views. Quiet and private. Close to the golf club house and approximately 15 minutes to the beach and all amenities.

Driveway down to the house.

Entrance hallway, spacious living area with high ceilings and fire place, formal dining room with fireplace, fully fitted kitchen with breakfast corner, storage, laundry area. Direct access to the covered and open terraces. Three large guest bedrooms en suite. Guest toilet.