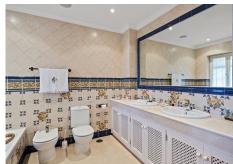

## HOUSE 4 BEDROOMS 4 BATHROOMS IN BENAHAVIS

Benahavis

REF# BEMR4860661 €3,250,000

| BEDS | BATHS | BUILT  | PLOT    | TERRACE |
|------|-------|--------|---------|---------|
| 4    | 4     | 658 m² | 4146 m² | 136 m²  |

Driveway down to the house.

Entrance hallway, spacious living area with high ceilings and fire place, formal dining room with fireplace, fully fitted kitchen with breakfast corner, storage, laundry area. Direct access to the covered and open terraces. Three large guest bedrooms en suite. Guest toilet.