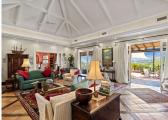

Driveway down to the house.

Entrance hallway, spacious living area with high ceilings and fire place, formal dining room with fireplace, fully fitted kitchen with breakfast corner, storage, laundry area. Direct access to the covered and open terraces. Three large guest bedrooms en suite. Guest toilet.