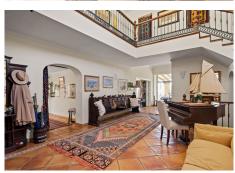

Driveway down to the house.

Entrance hallway, spacious living area with high ceilings and fire place, formal dining room with fireplace, fully fitted kitchen with breakfast corner, storage, laundry area. Direct access to the covered and open terraces. Three large guest bedrooms en suite. Guest toilet.

First floor: Master bedroom en suite with separate dressing area and terraces.

Lower floor: Wine cellar, space possible to do an entertainment area, cinema, or extra bedroom.