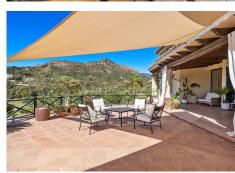

Luxurious yet traditional quality villa, nicely located within an exclusive gated community.

South to west facing with sea- mountain- and golf views. Quiet and private. Close to the golf club house and approximately 15 minutes to the beach and all amenities.

Driveway down to the house.

Entrance hallway, spacious living area with high ceilings and fire place, formal dining room with fireplace, fully fitted kitchen with breakfast corner, storage, laundry area. Direct access to the covered and open terraces. Three large guest bedrooms en suite. Guest toilet.