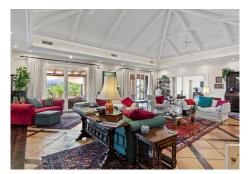

Driveway down to the house.

Entrance hallway, spacious living area with high ceilings and fire place, formal dining room with fireplace, fully fitted kitchen with breakfast corner, storage, laundry area. Direct access to the covered and open terraces. Three large guest bedrooms en suite. Guest toilet.