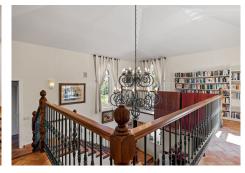

Driveway down to the house.

Entrance hallway, spacious living area with high ceilings and fire place, formal dining room with fireplace, fully fitted kitchen with breakfast corner, storage, laundry area. Direct access to the covered and open terraces. Three large guest bedrooms en suite. Guest toilet.

First floor: Master bedroom en suite with separate dressing area and terraces.

Lower floor: Wine cellar, space possible to do an entertainment area, cinema, or extra bedroom.