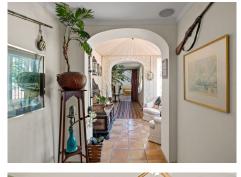

Driveway down to the house.

Entrance hallway, spacious living area with high ceilings and fire place, formal dining room with fireplace, fully fitted kitchen with breakfast corner, storage, laundry area. Direct access to the covered and open terraces. Three large guest bedrooms en suite. Guest toilet.