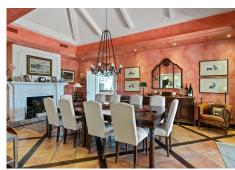

Driveway down to the house.

Entrance hallway, spacious living area with high ceilings and fire place, formal dining room with fireplace, fully fitted kitchen with breakfast corner, storage, laundry area. Direct access to the covered and open terraces. Three large guest bedrooms en suite. Guest toilet.