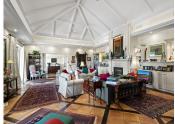

Driveway down to the house.

Entrance hallway, spacious living area with high ceilings and fire place, formal dining room with fireplace, fully fitted kitchen with breakfast corner, storage, laundry area. Direct access to the covered and open terraces. Three large guest bedrooms en suite. Guest toilet.