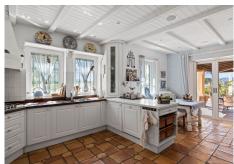

Driveway down to the house.

Entrance hallway, spacious living area with high ceilings and fire place, formal dining room with fireplace, fully fitted kitchen with breakfast corner, storage, laundry area. Direct access to the covered and open terraces. Three large guest bedrooms en suite. Guest toilet.