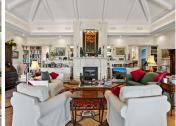

Driveway down to the house.

Entrance hallway, spacious living area with high ceilings and fire place, formal dining room with fireplace, fully fitted kitchen with breakfast corner, storage, laundry area. Direct access to the covered and open terraces. Three large guest bedrooms en suite. Guest toilet.