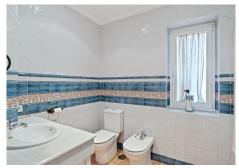

Driveway down to the house.

Entrance hallway, spacious living area with high ceilings and fire place, formal dining room with fireplace, fully fitted kitchen with breakfast corner, storage, laundry area. Direct access to the covered and open terraces. Three large guest bedrooms en suite. Guest toilet.