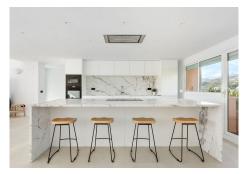

## REF# BEMR4860676 €1,850,000

| BEDS | BATHS | BUILT  | TERRACE |
|------|-------|--------|---------|
| 3    | 2     | 173 m² | 139 m²  |

Experience Unmatched Luxury in Magna Marbella's Most Private Block in this recently renovated, two-story apartment located in the prestigious Magna Marbella community. Featuring 3 spacious bedrooms and 2 modern bathrooms, this elegant home offers unparalleled 360-degree panoramic views of the Mediterranean Sea, La Concha Mountain, and Nueva Andalucía's renowned golf courses. Bathed in sunlight all day due to its desirable west-facing orientation, it's the perfect blend of comfort and style.