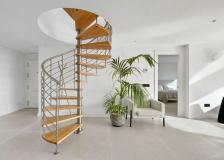

## REF# BEMR4860676 €1,850,000

| BEDS | BATHS | BUILT  | TERRACE |
|------|-------|--------|---------|
| 3    | 2     | 173 m² | 139 m²  |

Experience Unmatched Luxury in Magna Marbella's Most Private Block in this recently renovated, two-story apartment located in the prestigious Magna Marbella community. Featuring 3 spacious bedrooms and 2 modern bathrooms, this elegant home offers unparalleled 360-degree panoramic views of the Mediterranean Sea, La Concha Mountain, and Nueva Andalucía's renowned golf courses. Bathed in sunlight all day due to its desirable west-facing orientation, it's the perfect blend of comfort and style.