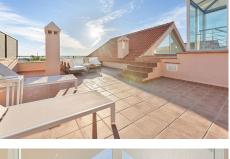

## REF# BEMR4860676 €1,850,000

| BEDS | BATHS | BUILT  | TERRACE |
|------|-------|--------|---------|
| 3    | 2     | 173 m² | 139 m²  |

Experience Unmatched Luxury in Magna Marbella's Most Private Block in this recently renovated, two-story apartment located in the prestigious Magna Marbella community. Featuring 3 spacious bedrooms and 2 modern bathrooms, this elegant home offers unparalleled 360-degree panoramic views of the Mediterranean Sea, La Concha Mountain, and Nueva Andalucía's renowned golf courses. Bathed in sunlight all day due to its desirable west-facing orientation, it's the perfect blend of comfort and style.

Step outside to your private pool, providing an idyllic retreat for relaxation or hosting guests. The property also comes with 24-hour security, 2 underground private parking spaces, and additional storage for your convenience. Just a 5-minute drive from Puerto Banús and 10 minutes from San Pedro de Alcántara, this prime location ensures you're never far from the action.