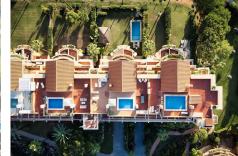

## REF# BEMR4860676 €1,850,000

| BEDS | BATHS | BUILT  | TERRACE |
|------|-------|--------|---------|
| 3    | 2     | 173 m² | 139 m²  |

Experience Unmatched Luxury in Magna Marbella's Most Private Block in this recently renovated, two-story apartment located in the prestigious Magna Marbella community. Featuring 3 spacious bedrooms and 2 modern bathrooms, this elegant home offers unparalleled 360-degree panoramic views of the Mediterranean Sea, La Concha Mountain, and Nueva Andalucía's renowned golf courses. Bathed in sunlight all day due to its desirable west-facing orientation, it's the perfect blend of comfort and style.

Step outside to your private pool, providing an idyllic retreat for relaxation or hosting guests. The property also comes with 24-hour security, 2 underground private parking spaces, and additional storage for your convenience. Just a 5-minute drive from Puerto Banús and 10 minutes from San Pedro de Alcántara, this prime location ensures you're never far from the action.