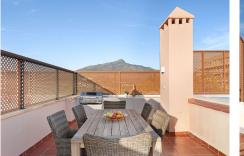

## REF# BEMR4860676 €1,850,000

| BEDS | BATHS | BUILT  | TERRACE |
|------|-------|--------|---------|
| 3    | 2     | 173 m² | 139 m²  |

Experience Unmatched Luxury in Magna Marbella's Most Private Block in this recently renovated, two-story apartment located in the prestigious Magna Marbella community. Featuring 3 spacious bedrooms and 2 modern bathrooms, this elegant home offers unparalleled 360-degree panoramic views of the Mediterranean Sea, La Concha Mountain, and Nueva Andalucía's renowned golf courses. Bathed in sunlight all day due to its desirable west-facing orientation, it's the perfect blend of comfort and style.

Step outside to your private pool, providing an idyllic retreat for relaxation or hosting guests. The property also comes with 24-hour security, 2 underground private parking spaces, and additional storage for your convenience. Just a 5-minute drive from Puerto Banús and 10 minutes from San Pedro de Alcántara, this prime location ensures you're never far from the action.