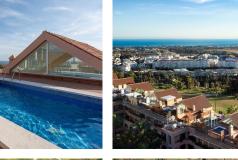

## REF# BEMR4860676 €1,850,000

| BEDS | BATHS | BUILT  | TERRACE |
|------|-------|--------|---------|
| 3    | 2     | 173 m² | 139 m²  |

Experience Unmatched Luxury in Magna Marbella's Most Private Block in this recently renovated, two-story apartment located in the prestigious Magna Marbella community. Featuring 3 spacious bedrooms and 2 modern bathrooms, this elegant home offers unparalleled 360-degree panoramic views of the Mediterranean Sea, La Concha Mountain, and Nueva Andalucía's renowned golf courses. Bathed in sunlight all day due to its desirable west-facing orientation, it's the perfect blend of comfort and style.

Step outside to your private pool, providing an idyllic retreat for relaxation or hosting guests. The property also comes with 24-hour security, 2 underground private parking spaces, and additional storage for your convenience. Just a 5-minute drive from Puerto Banús and 10 minutes from San Pedro de Alcántara, this prime location ensures you're never far from the action.