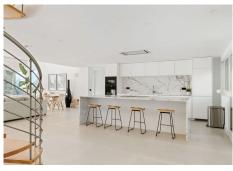

## REF# BEMR4860676 €1,850,000

| BEDS | BATHS | BUILT  | TERRACE |
|------|-------|--------|---------|
| 3    | 2     | 173 m² | 139 m²  |

Experience Unmatched Luxury in Magna Marbella's Most Private Block in this recently renovated, two-story apartment located in the prestigious Magna Marbella community. Featuring 3 spacious bedrooms and 2 modern bathrooms, this elegant home offers unparalleled 360-degree panoramic views of the Mediterranean Sea, La Concha Mountain, and Nueva Andalucía's renowned golf courses. Bathed in sunlight all day due to its desirable west-facing orientation, it's the perfect blend of comfort and style.