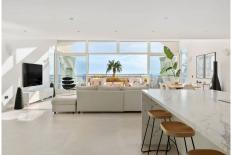

## REF# BEMR4860676 €1,850,000

| BEDS | BATHS | BUILT  | TERRACE |
|------|-------|--------|---------|
| 3    | 2     | 173 m² | 139 m²  |

Experience Unmatched Luxury in Magna Marbella's Most Private Block in this recently renovated, two-story apartment located in the prestigious Magna Marbella community. Featuring 3 spacious bedrooms and 2 modern bathrooms, this elegant home offers unparalleled 360-degree panoramic views of the Mediterranean Sea, La Concha Mountain, and Nueva Andalucía's renowned golf courses. Bathed in sunlight all day due to its desirable west-facing orientation, it's the perfect blend of comfort and style.

Step outside to your private pool, providing an idyllic retreat for relaxation or hosting guests. The property also comes with 24-hour security, 2 underground private parking spaces, and additional storage for your convenience. Just a 5-minute drive from Puerto Banús and 10 minutes from San Pedro de Alcántara, this prime location ensures you're never far from the action.