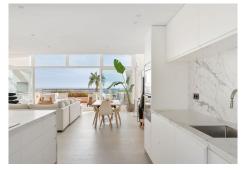

## REF# BEMR4860676 €1,850,000

| BEDS | BATHS | BUILT  | TERRACE |
|------|-------|--------|---------|
| 3    | 2     | 173 m² | 139 m²  |

Experience Unmatched Luxury in Magna Marbella's Most Private Block in this recently renovated, two-story apartment located in the prestigious Magna Marbella community. Featuring 3 spacious bedrooms and 2 modern bathrooms, this elegant home offers unparalleled 360-degree panoramic views of the Mediterranean Sea, La Concha Mountain, and Nueva Andalucía's renowned golf courses. Bathed in sunlight all day due to its desirable west-facing orientation, it's the perfect blend of comfort and style.