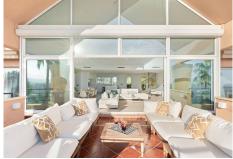

## REF# BEMR4860676 €1,850,000

| BEDS | BATHS | BUILT  | TERRACE |
|------|-------|--------|---------|
| 3    | 2     | 173 m² | 139 m²  |

Experience Unmatched Luxury in Magna Marbella's Most Private Block in this recently renovated, two-story apartment located in the prestigious Magna Marbella community. Featuring 3 spacious bedrooms and 2 modern bathrooms, this elegant home offers unparalleled 360-degree panoramic views of the Mediterranean Sea, La Concha Mountain, and Nueva Andalucía's renowned golf courses. Bathed in sunlight all day due to its desirable west-facing orientation, it's the perfect blend of comfort and style.