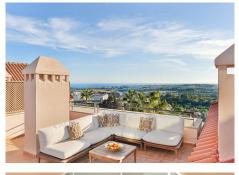

## REF# BEMR4860676 €1,850,000

| BEDS | BATHS | BUILT  | TERRACE |
|------|-------|--------|---------|
| 3    | 2     | 173 m² | 139 m²  |

Experience Unmatched Luxury in Magna Marbella's Most Private Block in this recently renovated, two-story apartment located in the prestigious Magna Marbella community. Featuring 3 spacious bedrooms and 2 modern bathrooms, this elegant home offers unparalleled 360-degree panoramic views of the Mediterranean Sea, La Concha Mountain, and Nueva Andalucía's renowned golf courses. Bathed in sunlight all day due to its desirable west-facing orientation, it's the perfect blend of comfort and style.

Step outside to your private pool, providing an idyllic retreat for relaxation or hosting guests. The property also comes with 24-hour security, 2 underground private parking spaces, and additional storage for your convenience. Just a 5-minute drive from Puerto Banús and 10 minutes from San Pedro de Alcántara, this prime location ensures you're never far from the action.