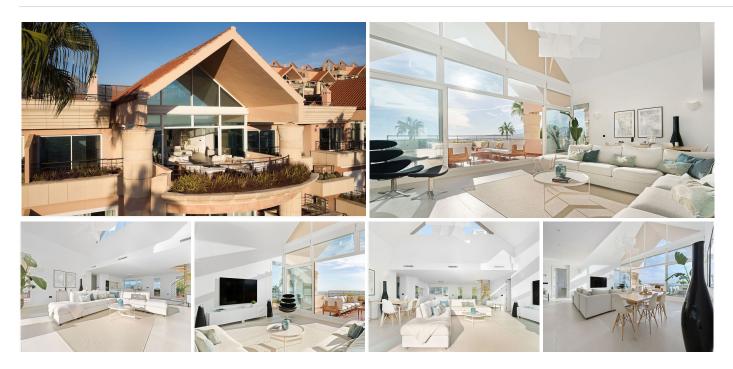

## REF# BEMR4860676 €1,850,000

| BEDS | BATHS | BUILT  | TERRACE |
|------|-------|--------|---------|
| 3    | 2     | 173 m² | 139 m²  |

Experience Unmatched Luxury in Magna Marbella's Most Private Block in this recently renovated, two-story apartment located in the prestigious Magna Marbella community. Featuring 3 spacious bedrooms and 2 modern bathrooms, this elegant home offers unparalleled 360-degree panoramic views of the Mediterranean Sea, La Concha Mountain, and Nueva Andalucía's renowned golf courses. Bathed in sunlight all day due to its desirable west-facing orientation, it's the perfect blend of comfort and style.

Step outside to your private pool, providing an idyllic retreat for relaxation or hosting guests. The property also comes with 24-hour security, 2 underground private parking spaces, and additional storage for your convenience. Just a 5-minute drive from Puerto Banús and 10 minutes from San Pedro de Alcántara, this prime location ensures you're never far from the action.