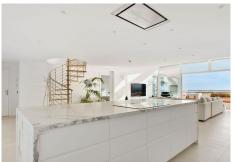

## REF# BEMR4860676 €1,850,000

| BEDS | BATHS | BUILT  | TERRACE |
|------|-------|--------|---------|
| 3    | 2     | 173 m² | 139 m²  |

Experience Unmatched Luxury in Magna Marbella's Most Private Block in this recently renovated, two-story apartment located in the prestigious Magna Marbella community. Featuring 3 spacious bedrooms and 2 modern bathrooms, this elegant home offers unparalleled 360-degree panoramic views of the Mediterranean Sea, La Concha Mountain, and Nueva Andalucía's renowned golf courses. Bathed in sunlight all day due to its desirable west-facing orientation, it's the perfect blend of comfort and style.