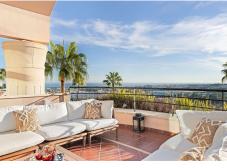

## REF# BEMR4860676 €1,850,000

| BEDS | BATHS | BUILT  | TERRACE |
|------|-------|--------|---------|
| 3    | 2     | 173 m² | 139 m²  |

Experience Unmatched Luxury in Magna Marbella's Most Private Block in this recently renovated, two-story apartment located in the prestigious Magna Marbella community. Featuring 3 spacious bedrooms and 2 modern bathrooms, this elegant home offers unparalleled 360-degree panoramic views of the Mediterranean Sea, La Concha Mountain, and Nueva Andalucía's renowned golf courses. Bathed in sunlight all day due to its desirable west-facing orientation, it's the perfect blend of comfort and style.

Step outside to your private pool, providing an idyllic retreat for relaxation or hosting guests. The property also comes with 24-hour security, 2 underground private parking spaces, and additional storage for your convenience. Just a 5-minute drive from Puerto Banús and 10 minutes from San Pedro de Alcántara, this prime location ensures you're never far from the action.