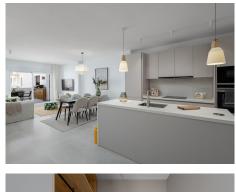

## MIDDLE FLOOR APARTMENT 3 BEDROOMS 2 BATHROOMS IN NUEVA ANDALUCIA

Nueva Andalucia

REF# BEMR4861135 €750,000

| BEDS | BATHS | BUILT  |
|------|-------|--------|
| 3    | 2     | 102 m² |

This beautiful 3-bedroom apartment has been completely renovated and features a bright, open-plan kitchen and living area. Located in a popular spot within easy walking distance to both Centro Plaza and Puerto Banús, it offers the best of convenience and lifestyle.

The apartment enjoys wonderful views of La Concha mountain, visible from a private terrace with a BBQ area. The master bedroom includes an en-suite bathroom, while the two additional bedrooms are perfect for family or guests. The community features two big pools, one of them heated and a smaller pool for children. With its fresh design and prime location, this apartment is perfect for comfortable, modern living.