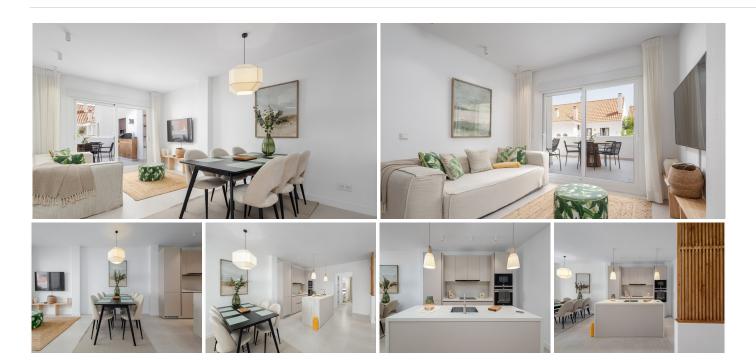

## MIDDLE FLOOR APARTMENT 3 BEDROOMS 2 BATHROOMS IN NUEVA ANDALUCIA

Nueva Andalucia

REF# BEMR4861135 €750,000

| BEDS | BATHS | BUILT  |
|------|-------|--------|
| 3    | 2     | 102 m² |

This beautiful 3-bedroom apartment has been completely renovated and features a bright, open-plan kitchen and living area. Located in a popular spot within easy walking distance to both Centro Plaza and Puerto Banús, it offers the best of convenience and lifestyle.

The apartment enjoys wonderful views of La Concha mountain, visible from a private terrace with a BBQ area. The master bedroom includes an en-suite bathroom, while the two additional bedrooms are perfect for family or guests. The community features two big pools, one of them heated and a smaller pool for children. With its fresh design and prime location, this apartment is perfect for comfortable, modern living.