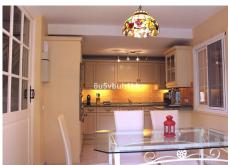

The house features three bedrooms and two bathrooms, distributed between the upper floor and a spacious independent room on the lower floor. The main living room is large, equipped with a fireplace, and has direct access to the porch and garden. The fully equipped kitchen includes a dining area.