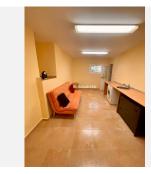

The property also has a separate wooden lounge with three-way access from inside and outside the house. This additional space is perfect for a leisure room, children's playroom, gym, or storage.

On the side of the spacious garden, there is a wooden pergola used for parking, and the swimming pool is centrally located in the outdoor area.