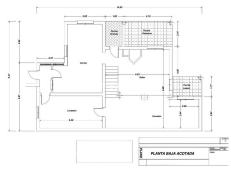

The house features three bedrooms and two bathrooms, distributed between the upper floor and a spacious independent room on the lower floor. The main living room is large, equipped with a fireplace, and has direct access to the porch and garden. The fully equipped kitchen includes a dining area.