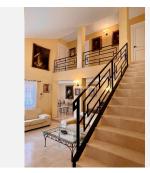

The house features three bedrooms and two bathrooms, distributed between the upper floor and a spacious independent room on the lower floor. The main living room is large, equipped with a fireplace, and has direct access to the porch and garden. The fully equipped kitchen includes a dining area.