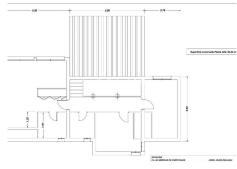

The house features three bedrooms and two bathrooms, distributed between the upper floor and a spacious independent room on the lower floor. The main living room is large, equipped with a fireplace, and has direct access to the porch and garden. The fully equipped kitchen includes a dining area.