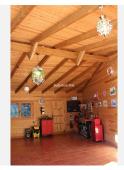

The property also has a separate wooden lounge with three-way access from inside and outside the house. This additional space is perfect for a leisure room, children's playroom, gym, or storage.

On the side of the spacious garden, there is a wooden pergola used for parking, and the swimming pool is centrally located in the outdoor area.