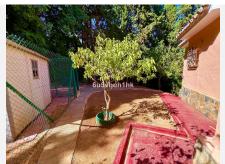

The property also has a separate wooden lounge with three-way access from inside and outside the house. This additional space is perfect for a leisure room, children's playroom, gym, or storage.

On the side of the spacious garden, there is a wooden pergola used for parking, and the swimming pool is centrally located in the outdoor area.