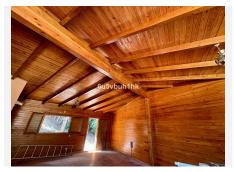

The property also has a separate wooden lounge with three-way access from inside and outside the house. This additional space is perfect for a leisure room, children's playroom, gym, or storage.

On the side of the spacious garden, there is a wooden pergola used for parking, and the swimming pool is centrally located in the outdoor area.