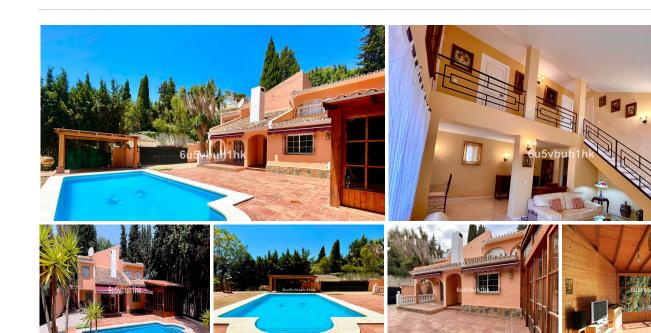

#### HOUSE 4 BEDROOMS 2 BATHROOMS IN CAMPO MIJAS

Campo Mijas

REF# BEMR4861150 €587,000

| BEDS | BATHS | BUILT  | PLOT    |
|------|-------|--------|---------|
| 4    | 2     | 252 m² | 1105 m² |

Magnificent villa located in the Campomijas urbanization. The property boasts a built area of 252 m<sup>2</sup> on a 1,105 m<sup>2</sup> plot, offering complete privacy, as it is visually isolated from neighbors, and with its southeast orientation, it allows you to enjoy the pleasant climate fully.

The house features three bedrooms and two bathrooms, distributed between the upper floor and a spacious independent room on the lower floor. The main living room is large, equipped with a fireplace, and has direct access to the porch and garden. The fully equipped kitchen includes a dining area.

The property also has a separate wooden lounge with three-way access from inside and outside the house. This additional space is perfect for a leisure room, children's playroom, gym, or storage.

On the side of the spacious garden, there is a wooden pergola used for parking, and the swimming pool is centrally located in the outdoor area.