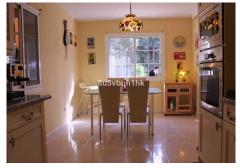

The house features three bedrooms and two bathrooms, distributed between the upper floor and a spacious independent room on the lower floor. The main living room is large, equipped with a fireplace, and has direct access to the porch and garden. The fully equipped kitchen includes a dining area.