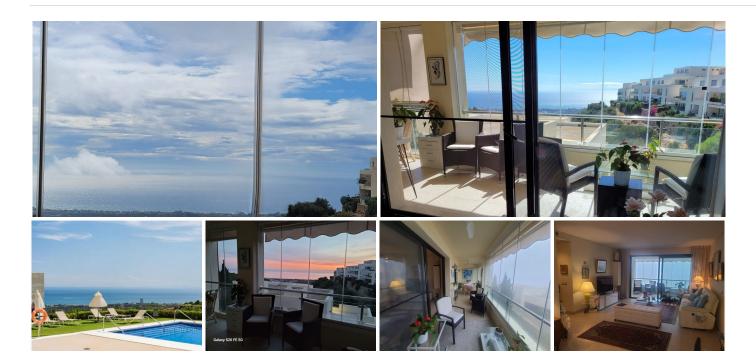

Apartment in Urb. Samara Resort (Altos de Los Monteros)

This elegant 2-bedroom, 2-bathroom apartment, with a constructed area of ??130 m², offers an excellent investment opportunity in a highly sought-after development. The property includes a 19.4 m² terrace, ideal for enjoying the stunning panoramic views, as well as a 15 m² private garage and a 6 m² storage room.

Located in an expanding area, this development combines tranquillity and luxury, offering its residents an exclusive lifestyle with all modern amenities. Security is a priority, with 24-hour gated surveillance, ensuring total peace of mind. In addition, the complex has a sauna, gym, jacuzzi and a children's playroom, making it perfect for both families and those looking for a relaxing retreat. 2 outdoor swimming pools and one heated indoor pool.

The privacy of the property is unbeatable, and the location is very convenient, with Marbella just a few minutes drive away, 5 minutes from the beaches and 3 minutes from the nearest supermarket. A real gem in +34 952 939 460 · info@bromleyestatesmarbella.com Urbanizacion El Rosario, CN340, Km 188, Marbella, Malaga 29603