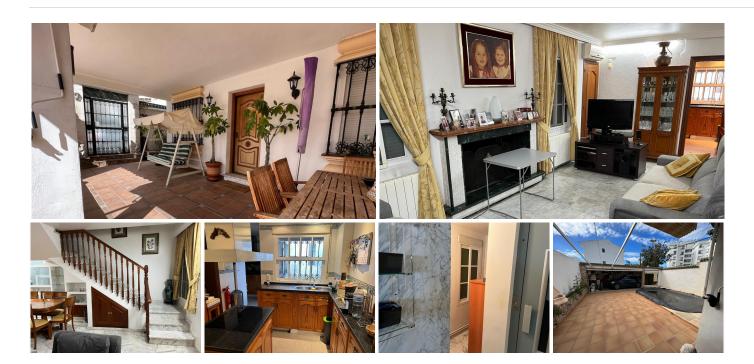

Discover comfort in this semi-detached house located in the picturesque La Campana, Nueva Andalucía. Spanning an impressive 190m2 of built space on a generous 238m2 plot, this property is designed to cater to all your lifestyle needs. With four spacious bedrooms and three contemporary bathrooms, it offers ample room for families or those who love to entertain. The highlight of this home is undoubtedly the expansive 40m2 terrace, ideal for soaking up the sun or hosting gatherings with friends and family while enjoying the serene views of your private garden and pool.

The air conditioning system ensures a cool and comfortable atmosphere during the hotter months, while the covered terrace provides a shaded retreat for relaxation. Accessibility is a key feature of this home, with adapted access for reduced mobility, making it a welcoming space for everyone. Additional conveniences include an elevator for easy movement between floors and a storage room to keep your belongings organized and out of sight.

#### **BROMLEY ESTATES**

Marbella

Featuring a private garden that invites you to unwind amidst a private pool perfect for refreshing dips on warm days. With an energy rating of C and a consumption of just 12.00 kWh/m2, this home is energy-efficient, making it a smart choice for environmentally conscious buyers. Whether you are looking for a permanent residence or a vacation getaway, this semi-detached house in La Campana offers a unique opportunity to enjoy the best of Andalusian living in a tranquil yet vibrant community.