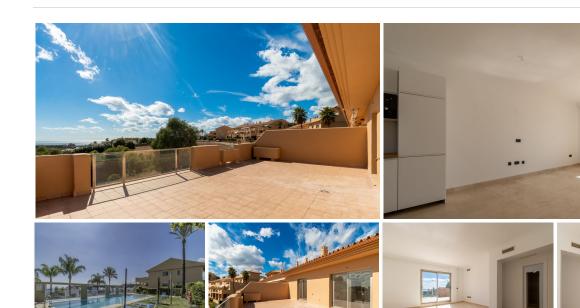

## Marbella

New Golden Mile

REF# BEMR4861270 €390,000

| BEDS | BATHS | BUILT | TERRACE |
|------|-------|-------|---------|
| 2    | 1.5   | 90 m² | 55 m²   |

Spectacular two bedroom penthouse apartment located in the exclusive residential area of La Resina Golf on the New Golden Mile in Estepona. This beautiful property is offered in ready to move into condition, and has been recently refurbished and decorated by the current owner. The main feature of this property is the truly incredible view which hits you as soon as you walk through the front door, and really must be seen to be fully appreciated. The entrance hall welcomes you into an extremely spacious living room, which in turn opens onto a magnificent terrace with simply stunning sea views. This penthouse features two bedrooms, a large family bathroom and a separate guest toilet. Additionally, the price includes an underground garage parking space and a private storage room. This private community boasts two swimming pools and beautifully landscaped garden areas. With a total built size of 145m², which includes a terrace of 55m², and is equipped with fully fitted wardrobes, air conditioning, and accessibility features such as an elevator and adapted access for people with reduced mobility. Located in the serene Selwo area, this penthouse is just a short drive from the beach and the towns of Estepona and San Pedro. The property stands out for its generous interior and exterior spaces and offers breathtaking sea views.