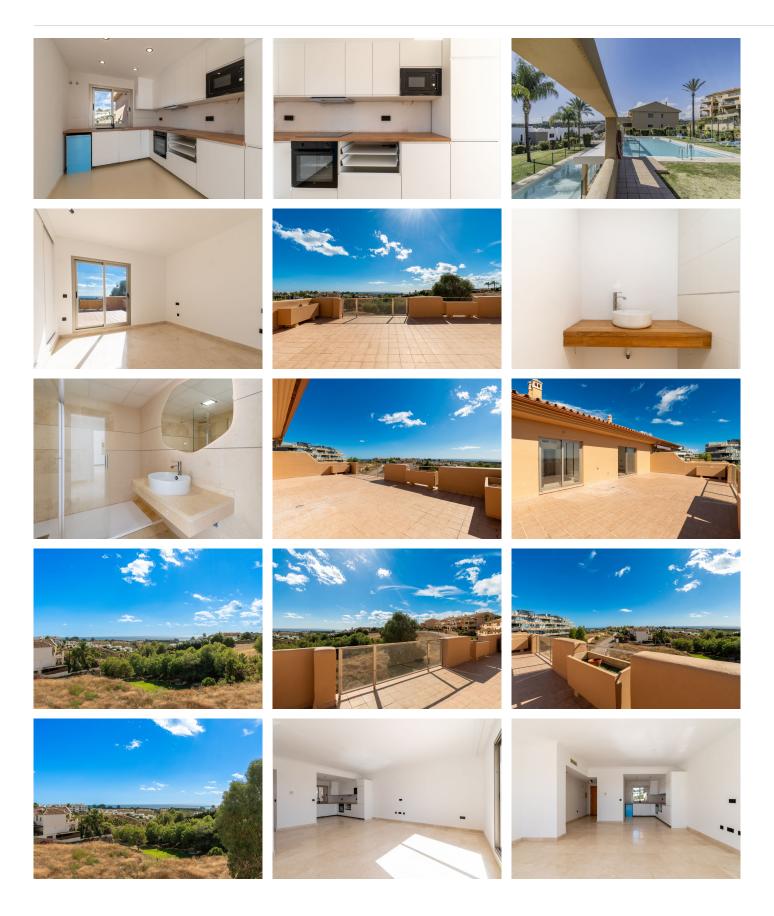

## Marbella

New Golden Mile

REF# BEMR4861270 €390,000

| BEDS | BATHS | BUILT | TERRACE |
|------|-------|-------|---------|
| 2    | 1.5   | 90 m² | 55 m²   |

Spectacular two bedroom penthouse apartment located in the exclusive residential area of La Resina Golf on the New Golden Mile in Estepona. This beautiful property is offered in ready to move into condition, and has been recently refurbished and decorated by the current owner. The main feature of this property is the truly incredible view which hits you as soon as you walk through the front door, and really must be seen to be fully appreciated. The entrance hall welcomes you into an extremely spacious living room, which in turn opens onto a magnificent terrace with simply stunning sea views. This penthouse features two bedrooms, a large family bathroom and a separate guest toilet. Additionally, the price includes an underground garage parking space and a private storage room. This private community boasts two swimming pools and beautifully landscaped garden areas. With a total built size of 145m², which includes a terrace of 55m², and is equipped with fully fitted wardrobes, air conditioning, and accessibility features such as an elevator and adapted access for people with reduced mobility. Located in the serene Selwo area, this penthouse is just a short drive from the beach and the towns of Estepona and San Pedro. The property stands out for its generous interior and exterior spaces and offers breathtaking sea views.