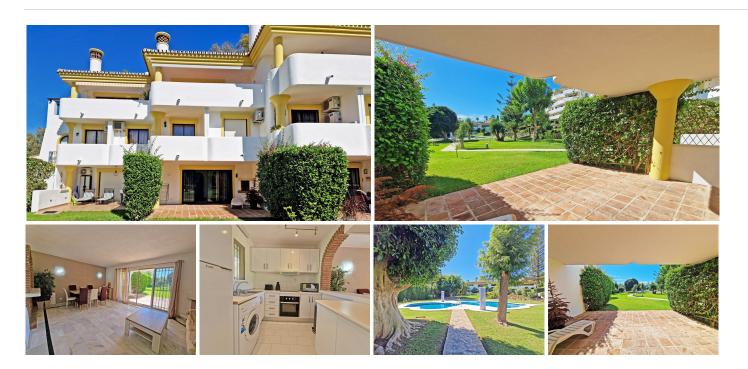

## DUPLEX 2 BEDROOMS 2 BATHROOMS IN CALAHONDA

Calahonda

REF# BEMR4861381 €285,000

| BEDS | BATHS | BUILT  |
|------|-------|--------|
| 2    | 2     | 112 m² |

Discover the epitome of convenience and tranquility in this charming groundfloor duplex apartment, ideally located in a serene Urbanization in the sought-after area of Calahonda, Mijas Costa. Perfectly positioned in the lower part of Calahonda, this residence offers easy walking access to an array of bars, restaurants, shops, and the picturesque Calahonda beach.

Spanning two levels, the apartment features two bedrooms located upstairs, each offering delightful green vistas. The master bedroom boasts its own terrace, overlooking impeccably maintained gardens that adorn the Urbanization. Additionally, there is a convenient shower room on the ground floor, doubling as a guest toilet, while an upstairs second bedroom includes a relaxing bathtub.

The living-dining room is bathed in natural light, complemented by a cozy fireplace, and opens onto a spacious terrace featuring a built-in barbecue, perfect for enjoying sunny southern views. The gated Urbanization provides residents with access to a large communal swimming pool and ample communal parking spaces within the complex, ensuring both comfort and security.