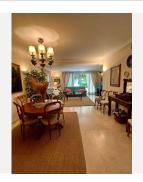

Upon entry, the spacious and bright living room welcomes you, featuring a cozy fireplace and ample seating space. Large windows let in abundant natural light, opening up to a private covered terrace with a petite garden—ideal for outdoor relaxation or dining. The separate kitchen is generous in size, fully equipped with modern appliances, and has plenty of storage, making it perfect for culinary enthusiasts. A guest toilet adds convenience to the day area.