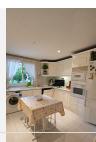

Upon entry, the spacious and bright living room welcomes you, featuring a cozy fireplace and ample seating space. Large windows let in abundant natural light, opening up to a private covered terrace with a petite garden—ideal for outdoor relaxation or dining. The separate kitchen is generous in size, fully equipped with modern appliances, and has plenty of storage, making it perfect for culinary enthusiasts. A guest toilet adds convenience to the day area.