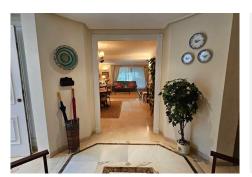

Upon entry, the spacious and bright living room welcomes you, featuring a cozy fireplace and ample seating space. Large windows let in abundant natural light, opening up to a private covered terrace with a petite garden—ideal for outdoor relaxation or dining. The separate kitchen is generous in size, fully equipped with modern appliances, and has plenty of storage, making it perfect for culinary enthusiasts. A guest toilet adds convenience to the day area.