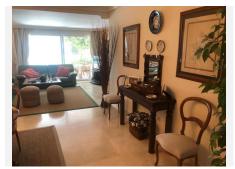

Upon entry, the spacious and bright living room welcomes you, featuring a cozy fireplace and ample seating space. Large windows let in abundant natural light, opening up to a private covered terrace with a petite garden—ideal for outdoor relaxation or dining. The separate kitchen is generous in size, fully equipped with modern appliances, and has plenty of storage, making it perfect for culinary enthusiasts. A guest toilet adds convenience to the day area.