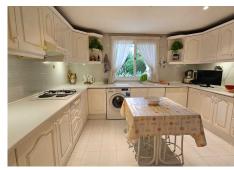

Upon entry, the spacious and bright living room welcomes you, featuring a cozy fireplace and ample seating space. Large windows let in abundant natural light, opening up to a private covered terrace with a petite garden—ideal for outdoor relaxation or dining. The separate kitchen is generous in size, fully equipped with modern appliances, and has plenty of storage, making it perfect for culinary enthusiasts. A guest toilet adds convenience to the day area.