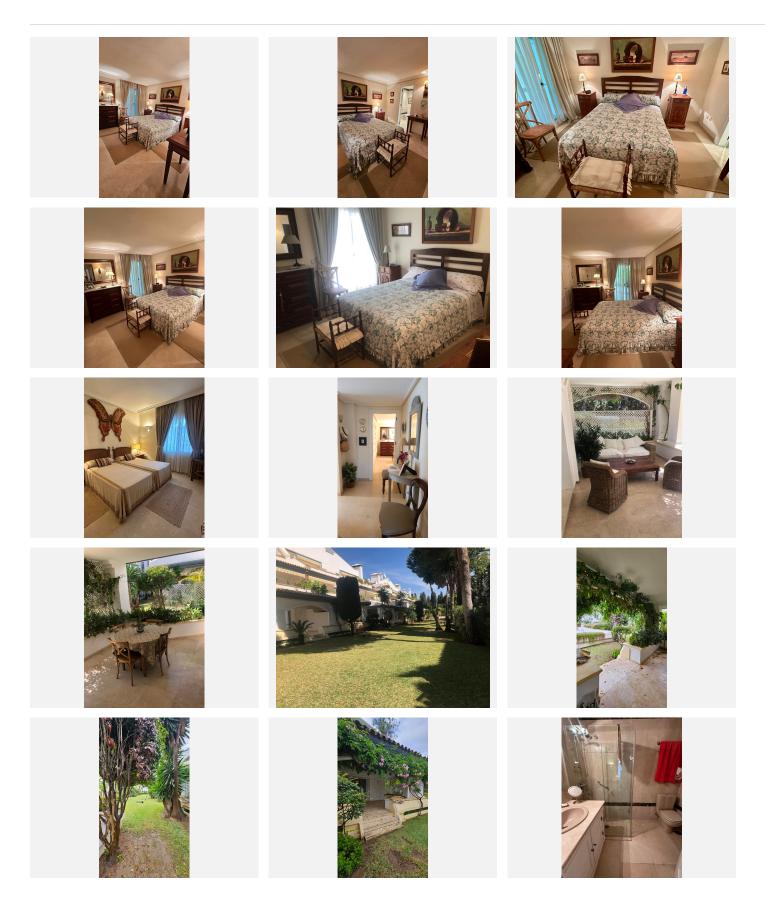

Upon entry, the spacious and bright living room welcomes you, featuring a cozy fireplace and ample seating space. Large windows let in abundant natural light, opening up to a private covered terrace with a petite garden—ideal for outdoor relaxation or dining. The separate kitchen is generous in size, fully equipped with modern appliances, and has plenty of storage, making it perfect for culinary enthusiasts. A guest toilet adds convenience to the day area.

The apartment includes two spacious bedrooms, each with an elegant en-suite bathroom. The rooms are tastefully decorated with built-in wardrobes for ample storage. The bathrooms feature high-end materials like marble, providing a touch of sophistication and luxury.

#### **BROMLEY ESTATES**

Marbella

The community is surrounded by lush subtropical gardens, creating a paradise-like atmosphere with pathways for leisurely strolls.

Residents have access to fantastic amenities, including a heated swimming pool, a gym, beauty salon, and a poolside bar open throughout the year, all within a secure environment with 24-hour security.

The location offers direct access to the beach while being conveniently close to local restaurants, golf courses, and various other attractions. It's just 10 minutes away from Estepona town, a 15-minute drive from Marbella and Puerto Banus, and about an hour's drive from Malaga and Gibraltar airports. This makes it an ideal home for those seeking both tranquility and access to vibrant local life.