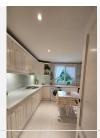

Upon entry, the spacious and bright living room welcomes you, featuring a cozy fireplace and ample seating space. Large windows let in abundant natural light, opening up to a private covered terrace with a petite garden—ideal for outdoor relaxation or dining. The separate kitchen is generous in size, fully equipped with modern appliances, and has plenty of storage, making it perfect for culinary enthusiasts. A guest toilet adds convenience to the day area.