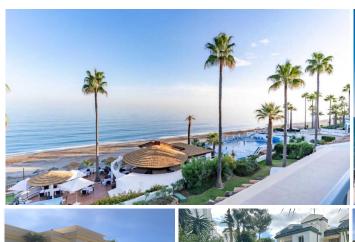

# GROUND FLOOR APARTMENT 2 BEDROOMS 2 BATHROOMS IN ESTEPONA

Stepona

REF# BEMR4861444 €635,000

| BEDS | BATHS | BUILT  | TERRACE |
|------|-------|--------|---------|
| 2    | 2     | 119 m² | 25 m²   |

This upscale ground-floor apartment located along the prestigious New Golden Mile of Estepona, offers a combination of luxury, comfort, and stunning surroundings.

#### **BROMLEY ESTATES**

Marbella

The community is surrounded by lush subtropical gardens, creating a paradise-like atmosphere with pathways for leisurely strolls.

Residents have access to fantastic amenities, including a heated swimming pool, a gym, beauty salon, and a poolside bar open throughout the year, all within a secure environment with 24-hour security.

The location offers direct access to the beach while being conveniently close to local restaurants, golf courses, and various other attractions. It's just 10 minutes away from Estepona town, a 15-minute drive from Marbella and Puerto Banus, and about an hour's drive from Malaga and Gibraltar airports. This makes it an ideal home for those seeking both tranquility and access to vibrant local life.