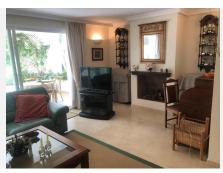

Upon entry, the spacious and bright living room welcomes you, featuring a cozy fireplace and ample seating space. Large windows let in abundant natural light, opening up to a private covered terrace with a petite garden—ideal for outdoor relaxation or dining. The separate kitchen is generous in size, fully equipped with modern appliances, and has plenty of storage, making it perfect for culinary enthusiasts. A guest toilet adds convenience to the day area.