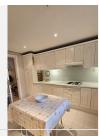

Upon entry, the spacious and bright living room welcomes you, featuring a cozy fireplace and ample seating space. Large windows let in abundant natural light, opening up to a private covered terrace with a petite garden—ideal for outdoor relaxation or dining. The separate kitchen is generous in size, fully equipped with modern appliances, and has plenty of storage, making it perfect for culinary enthusiasts. A guest toilet adds convenience to the day area.