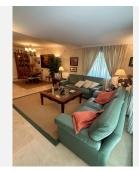

Upon entry, the spacious and bright living room welcomes you, featuring a cozy fireplace and ample seating space. Large windows let in abundant natural light, opening up to a private covered terrace with a petite garden—ideal for outdoor relaxation or dining. The separate kitchen is generous in size, fully equipped with modern appliances, and has plenty of storage, making it perfect for culinary enthusiasts. A guest toilet adds convenience to the day area.